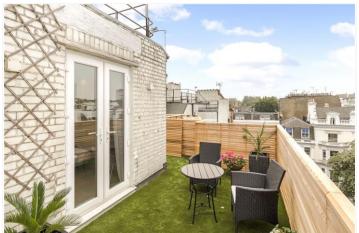

PRINCE EDWARD MANSIONS, LONDON, W2

£1,850,000 SHARE OF FREEHOLD (920 YEARS REMAINING)

A WONDERFULLY BRIGHT AND AIRY TOP FLOOR MAISONETTE IN THIS SOUGHT-AFTER MANSION BLOCK WITH LIFT, PORTER AND A FANTASTIC PRIVATE ROOF TERRACE.

## **DESCRIPTION:**

This exquisite mansion block flat comprises; entrance hall; semi-open plan kitchen with west facing window, spacious living room with wood floors and separate dining room/bedroom on same level. Stairs lead up to two further bedrooms and family bathroom with French doors from second bedroom out to the fabulous private terrace.