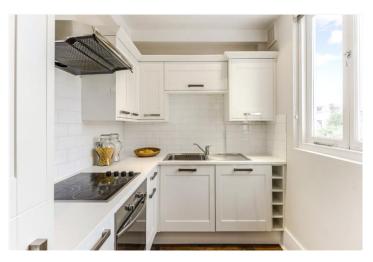

## **DESCRIPTION:**

This exquisite mansion block flat comprises; entrance hall; semi-open plan kitchen with west facing window, spacious living room with wood floors and separate dining room/bedroom on same level. Stairs lead up to two further bedrooms and family bathroom with French doors from second bedroom out to the fabulous private terrace.