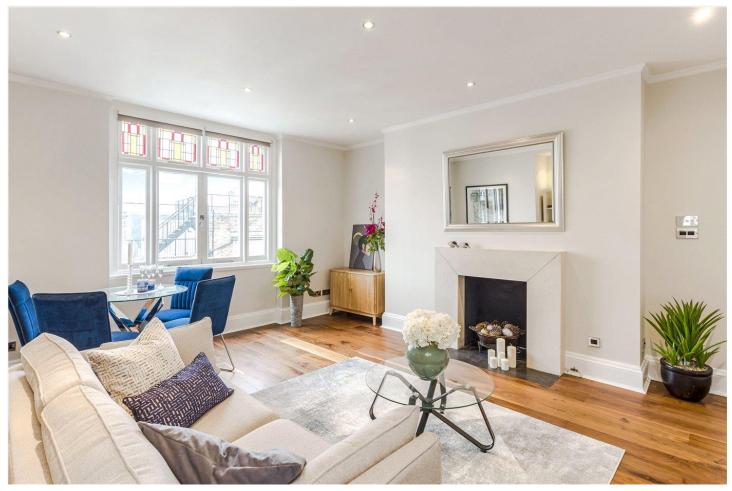

## **DESCRIPTION:**

This exquisite mansion block flat comprises; entrance hall; semi-open plan kitchen with west facing window, spacious living room with wood floors and separate dining room/bedroom on same level. Stairs lead up to two further bedrooms and family bathroom with French doors from second bedroom out to the fabulous private terrace.