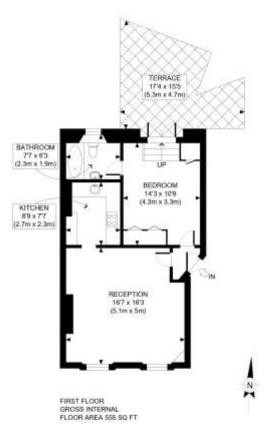

APPROX, GROSS INTERNAL FLOOR AREA: 555 SQ FT/ 52 SQM

This plan is for illustrative purposes only and should be used as such by any prospective olem. Whist every attempt has been made to ensure the accuracy of the Floor Plan contained here, measurements of the doors, windows, rooms and any other items are approximate and no responsibility is taken for any errors ormaisons or misstatement. The services systems and appliances shown have not been tested and no guarantee as to the operability or efficiency can be given.