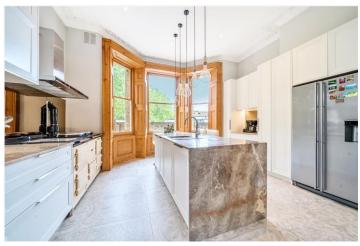

## **DESCRIPTION:**

This wonderfully spacious 4-bedroom garden maisonette with its own front door in this fabulous corner building steeped in history and formally a vicarage - Laid out over two floors, this expansive home offers generous and impressive living space. The main floor features a bright and airy double living room perfect for entertaining, complemented by a formal dining area and benefiting from High ceilings throughout, beautiful cornice and wonderful large sash windows with dual aspect - The property further benefits a stunning eat in kitchen equipped with top-of-the-line appliances, ample storage, and a large island that doubles as a breakfast bar. Bedrooms: The maisonette boasts three well-appointed bedrooms and three bathrooms and further 4th bedroom/study on the ground floor. The master bedroom includes a fabulous en-suite bathroom and walk-in closet