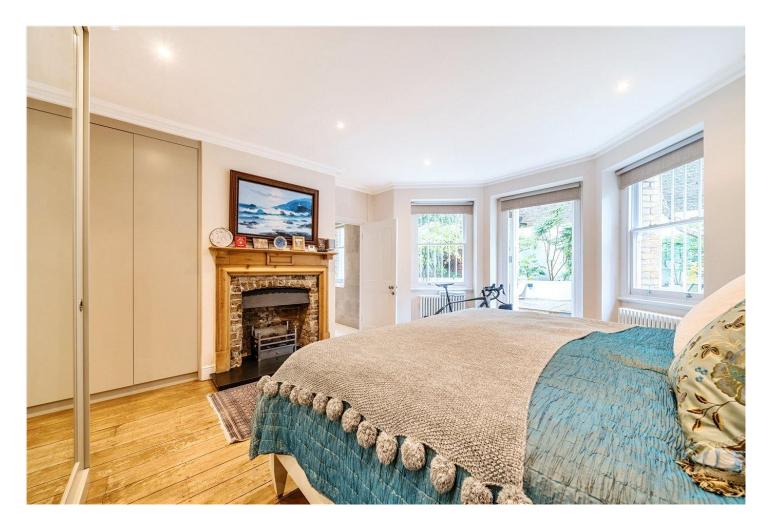

## **DESCRIPTION:**

This wonderfully spacious 4-bedroom garden maisonette with its own front door in this fabulous corner building steeped in history and formally a vicarage - Laid out over two floors, this expansive home offers generous and impressive living space. The main floor features a bright and airy double living room perfect for entertaining, complemented by a formal dining area and benefiting from High ceilings throughout, beautiful cornice and wonderful large sash windows with dual aspect - The property further benefits a stunning eat in kitchen equipped with top-of-the-line appliances, ample storage, and a large island that doubles as a breakfast bar. Bedrooms: The maisonette boasts three well-appointed bedrooms and three bathrooms and further 4th bedroom/study on the ground floor. The master bedroom includes a fabulous en-suite bathroom and walk-in closet