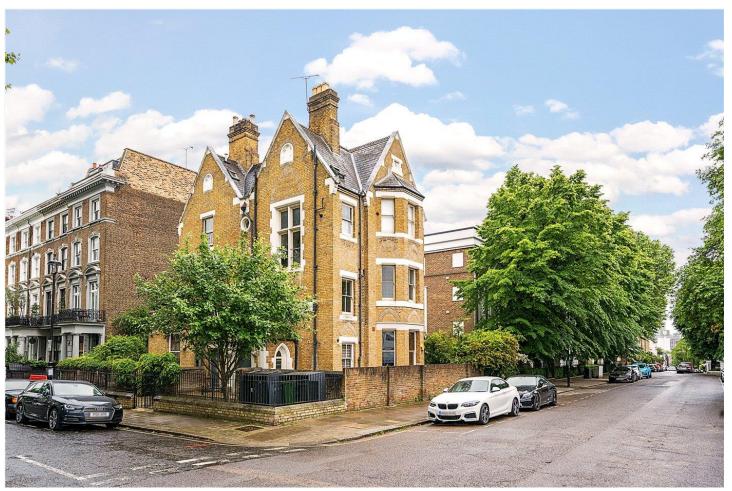

LEAMINGTON ROAD VILLAS, W11
£2,307.69 PER WEEK (£10,000.00 PCM) PART FURNISHED

THIS WONDERFULLY SPACIOUS 4 BEDROOM GARDEN MAISONETTE WITH ITS OWN FRONT DOOR IN THIS FABULOUS CORNER BUILDING STEEPED IN HISTORY AND FORMALLY A VICARAGE.

## **LOCATION:**

Leamington Road Villas is a peaceful, tree lined street running north from Westbourne Park Road, just round the corner from Westbourne Park underground station and a short stroll from Ledbury Road, Westbourne Grove and many of Notting most popular bars and restaurants.