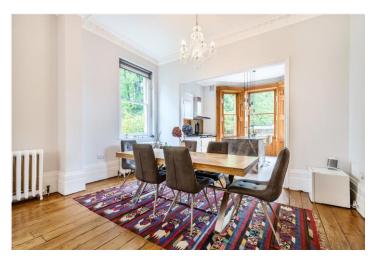

## **DESCRIPTION:**

This wonderfully spacious 4-bedroom garden maisonette with its own front door in this fabulous corner building steeped in history and formally a vicarage - Laid out over two floors, this expansive home offers generous and impressive living space. The main floor features a bright and airy double living room perfect for entertaining, complemented by a formal dining area and benefiting from High ceilings throughout, beautiful cornice and wonderful large sash windows with dual aspect - The property further benefits a stunning eat in kitchen equipped with top-of-the-line appliances, ample storage, and a large island that doubles as a breakfast bar. Bedrooms: The maisonette boasts three well-appointed bedrooms and three bathrooms and further 4th bedroom/study on the ground floor. The master bedroom includes a fabulous en-suite bathroom and walk-in closet