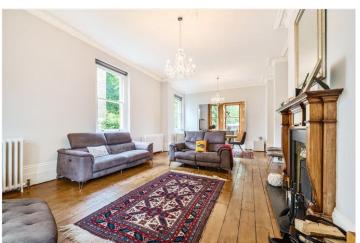

## **DESCRIPTION:**

This wonderfully spacious 4-bedroom garden maisonette with its own front door in this fabulous corner building steeped in history and formally a vicarage - Laid out over two floors, this expansive home offers generous and impressive living space. The main floor features a bright and airy double living room perfect for entertaining, complemented by a formal dining area and benefiting from High ceilings throughout, beautiful cornice and wonderful large sash windows with dual aspect - The property further benefits a stunning eat in kitchen equipped with top-of-the-line appliances, ample storage, and a large island that doubles as a breakfast bar. Bedrooms: The maisonette boasts three well-appointed bedrooms and three bathrooms and further 4th bedroom/study on the ground floor. The master bedroom includes a fabulous en-suite bathroom and walk-in closet