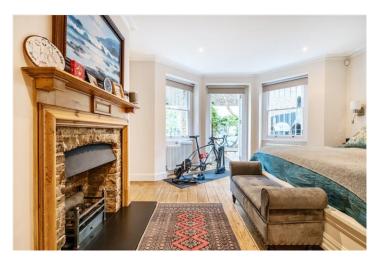

## **DESCRIPTION:**

This wonderfully spacious 4-bedroom garden maisonette with its own front door in this fabulous corner building steeped in history and formally a vicarage - Laid out over two floors, this expansive home offers generous and impressive living space. The main floor features a bright and airy double living room perfect for entertaining, complemented by a formal dining area and benefiting from High ceilings throughout, beautiful cornice and wonderful large sash windows with dual aspect - The property further benefits a stunning eat in kitchen equipped with top-of-the-line appliances, ample storage, and a large island that doubles as a breakfast bar. Bedrooms: The maisonette boasts three well-appointed bedrooms and three bathrooms and further 4th bedroom/study on the ground floor. The master bedroom includes a fabulous en-suite bathroom and walk-in closet