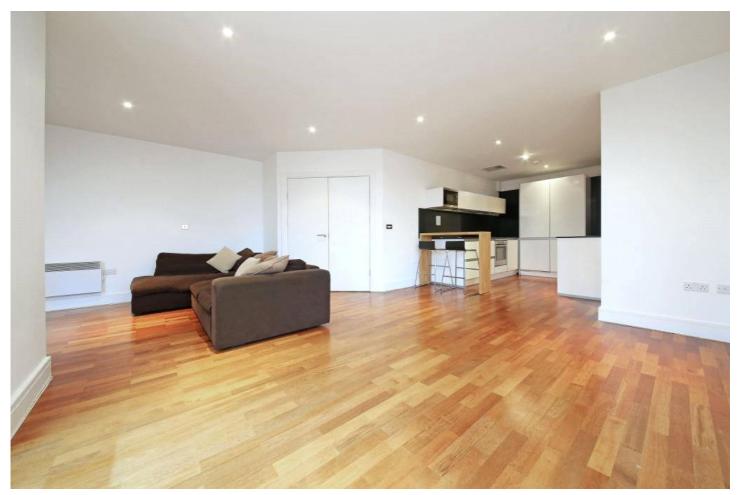

## **DESCRIPTION:**

Spacious split-level penthouse apartment located within a sought-after modern development. The property is comprised of two double bedrooms, two bathrooms, large open-plan living room with fully-equipped kitchen, and a bright dual-aspect study area. The apartment further benefits from two private balconies as well as a private rooftop terrace. There is lift access and also an allocated parking space within the secure gated off-street parking of the building.