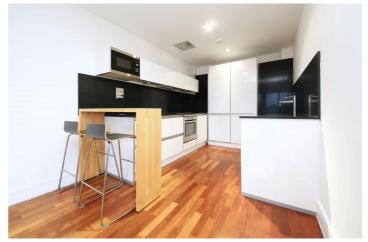

## **DESCRIPTION:**

Spacious split-level penthouse apartment located within a sought-after modern development. The property is comprised of two double bedrooms, two bathrooms, large open-plan living room with fully-equipped kitchen, and a bright dual-aspect study area. The apartment further benefits from two private balconies as well as a private rooftop terrace. There is lift access and also an allocated parking space within the secure gated off-street parking of the building.