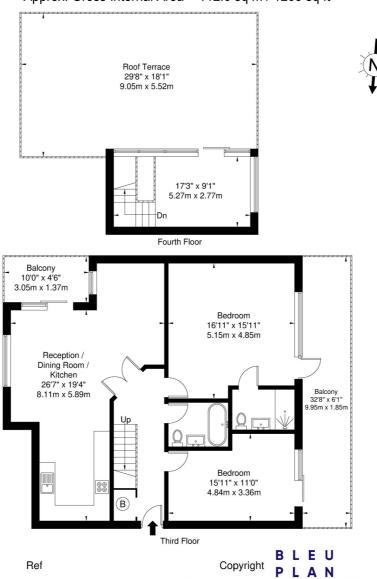

## The Curve St Marys Road W5 5PR

Approx. Gross Internal Area = 112.0 sq m / 1205 sq ft

The Floor plan is not to scale and measurements and areas shown are approximate and therefore should be used for illustrative purposes only. The plan has been prepared in accordance with the RICS code of Measuring Practice and whilst we have confidence in the information produced it must not be relied on. If there is any aspect of particular importance, you should carry out or commission your own inspection of the property.

Copyright @ BLEUPLAN

This floorplan is for illustration purposes only and is not to scale. The position and size of doors, windows, appliances and other features are approximate.

Ealing & Acton | 0208 896 0123 | ealing@winkworth.co.uk