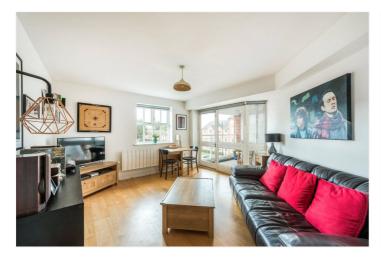

## **DESCRIPTION**

A spacious two double bedroom apartment, set within the ever popular Heritage Park development. The property is flooded with natural light throughout and is well located for the amenities of both Balham and Tooting Bec. The flat consists of a spacious hallway, large open plan kitchen/living/dining room which has the added advantage of a South facing balcony. There is a large bathroom with storage and two double bedrooms with the master bedroom benefitting from an en-suite shower room.