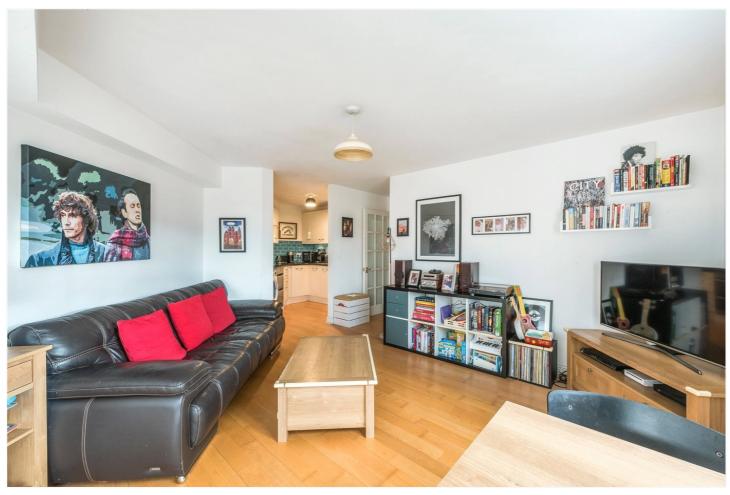

## **DESCRIPTION**

A spacious two double bedroom apartment, set within the ever popular Heritage Park development. The property is flooded with natural light throughout and is well located for the amenities of both Balham and Tooting Bec. The flat consists of a spacious hallway, large open plan kitchen/living/dining room which has the added advantage of a South facing balcony. There is a large bathroom with storage and two double bedrooms with the master bedroom benefitting from an en-suite shower room.