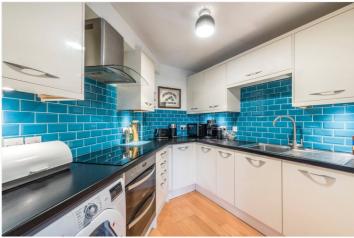

## **DESCRIPTION**

A spacious two double bedroom apartment, set within the ever popular Heritage Park development. The property is flooded with natural light throughout and is well located for the amenities of both Balham and Tooting Bec. The flat consists of a spacious hallway, large open plan kitchen/living/dining room which has the added advantage of a South facing balcony. There is a large bathroom with storage and two double bedrooms with the master bedroom benefitting from an en-suite shower room.