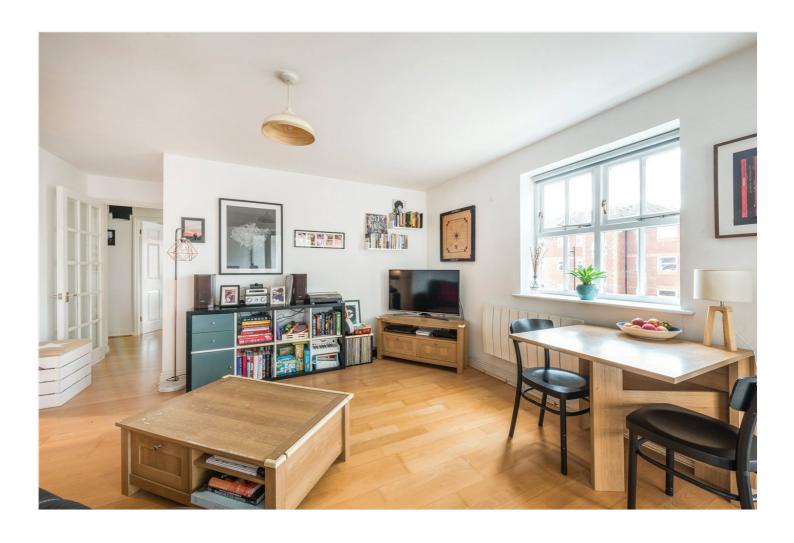

## **DESCRIPTION**

A spacious two double bedroom apartment, set within the ever popular Heritage Park development. The property is flooded with natural light throughout and is well located for the amenities of both Balham and Tooting Bec. The flat consists of a spacious hallway, large open plan kitchen/living/dining room which has the added advantage of a South facing balcony. There is a large bathroom with storage and two double bedrooms with the master bedroom benefitting from an en-suite shower room.