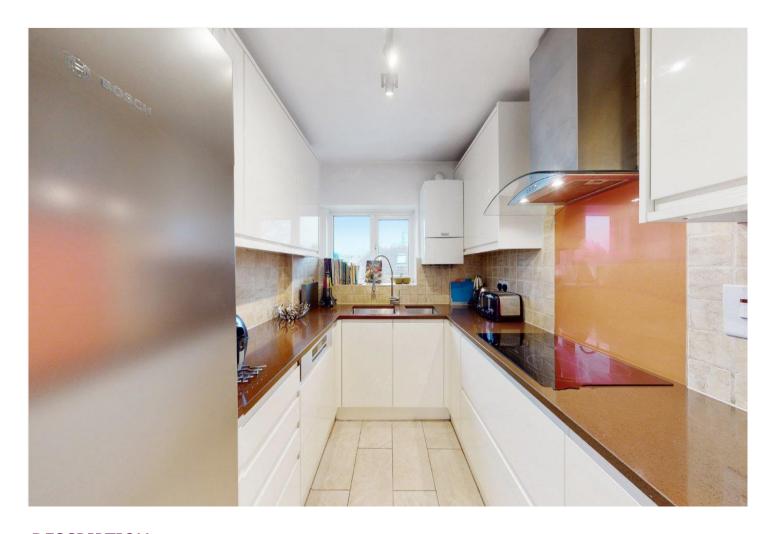

## **DESCRIPTION:**

A well presented three bedroom apartment well located in Hendon close to easy access to the M1 motorway and/or into central London. The property comprises a fully fitted separate kitchen with Bosch appliances, Quartz worktops, large American style fridge/freezer, induction HOB and Franke sinks. Further benefits include large master bedroom with fitted storage, second well sized double bedroom, third bedroom/study, tiled family bathroom suite with shower and a spacious living room with lighted alcove feature and dining area together with access out to a private balcony overlooking the well sized communal gardens. Further benefits include utility/laundry room, recently refurbished communal areas, off street parking, ample storage, double glazed windows, made to measure blinds, entry phone and gas central heating. Share of freehold. EPC D