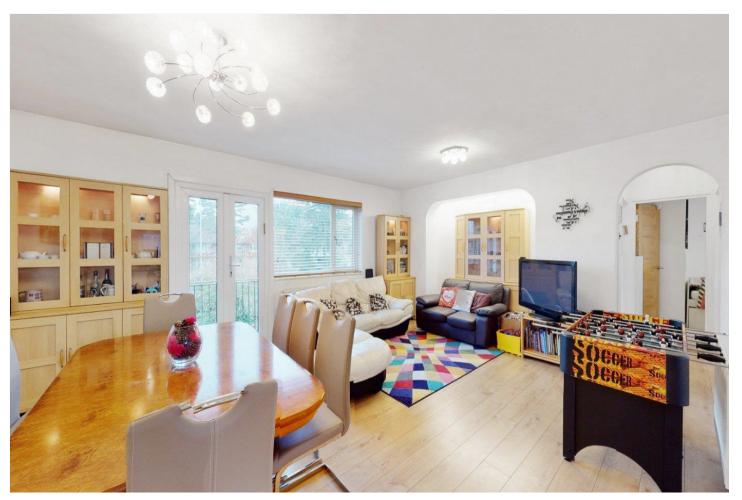

## **DESCRIPTION:**

A well presented three bedroom apartment well located in Hendon close to easy access to the M1 motorway and/or into central London. The property comprises a fully fitted separate kitchen with Bosch appliances, Quartz worktops, large American style fridge/freezer, induction HOB and Franke sinks. Further benefits include large master bedroom with fitted storage, second well sized double bedroom, third bedroom/study, tiled family bathroom suite with shower and a spacious living room with lighted alcove feature and dining area together with access out to a private balcony overlooking the well sized communal gardens. Further benefits include utility/laundry room, recently refurbished communal areas, off street parking, ample storage, double glazed windows, made to measure blinds, entry phone and gas central heating. Share of freehold. EPC D

## **AT A GLANCE**

- THREE BEDROOM APARTMENT
- PURPOSE BUILT BLOCK
- WELL LOCATED FOR ACCESS IN AND OUT OF LONDON
- FULLY FITTED SEPARATE KITCHEN
- OFF STREET PARKING
- SHARE OF FREEHOLD