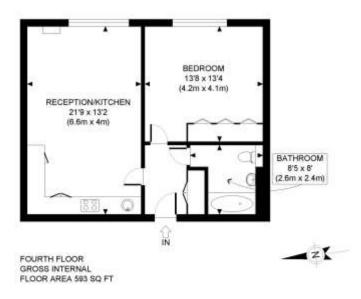

for every step...

for every step...

APPROX. GROSS INTERNAL FLOOR AREA: 593 SQ FT/ 55 SQM

This plan is for illustrative purposes only and should be used as such by any prospective client.

Whilst every attempt has been made to ensure the accuracy of the Floor Plan contained here, measurements of the cloors, windows, rooms and any other items are approximate and no responsibility is taken for any errors, omissions, or misstatement. The services, systems and appliances shown have not been tested and no guarantee as to the operability or efficiency can be given.

This floorplan is for illustration purposes only and is not to scale. The position and size of doors, windows, appliances and other features are approximate.

West End | 020 7240 3322 | westend@winkworth.co.uk