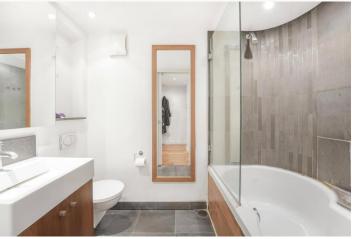

To the rear of the flat is a well-proportioned double bedroom featuring built-in storage. Adjacent to the bedroom is a modern bathroom featuring a full-size bath with overhead shower, contemporary tiling, and further built-in storage.