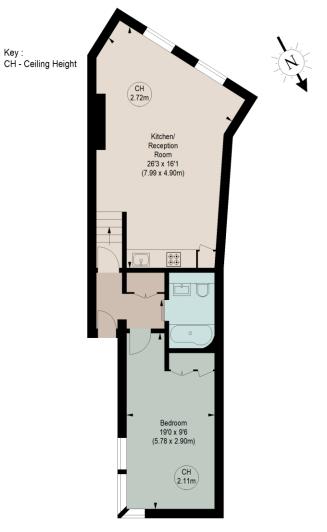

## BANCROFT COURT, ACKMAR ROAD, SW6

Approximate gross internal area 568 sq ft / 52.77 sq m

## FIRST FLOOR

The floor plan is not to scale and measurements and areas shown are approximate and therefore should be used for illustrative purposes only. The plan has been prepared in accordance with the RICS code of Measuring Practice and whilst we have confidence in the information produced, it must not be relied on.

If there is any aspect of particular importance, you should carry out or commission your own inspection of the property.

This floorplan is for illustration purposes only and is not to scale. The position and size of doors, windows, appliances and other features are approximate.