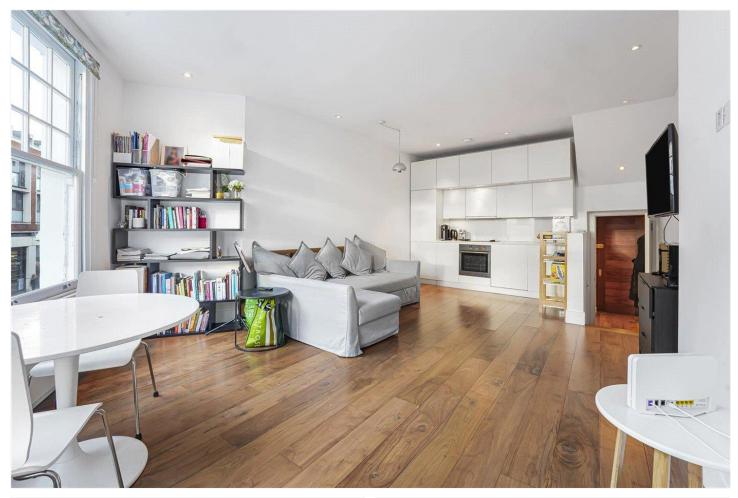

## **DESCRIPTION:**

This first floor is situated within this well-maintained, purpose built building and offers fantastic well-arranged living space. Upon entering, a central hallway leads into a generous open-plan kitchen and reception room, which spans the full width of the property and benefits from dual-aspect sash windows with impressive ceiling heights of 2.72m.