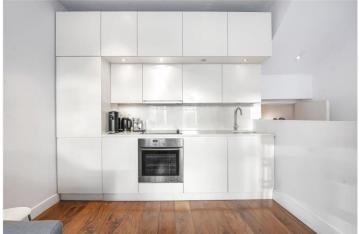

## **DESCRIPTION:**

This first floor is situated within this well-maintained, purpose built building and offers fantastic well-arranged living space. Upon entering, a central hallway leads into a generous open-plan kitchen and reception room, which spans the full width of the property and benefits from dual-aspect sash windows with impressive ceiling heights of 2.72m.