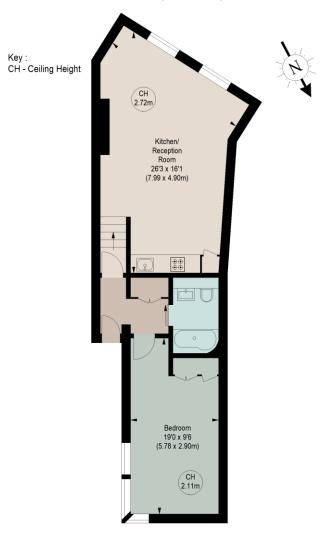

## **DESCRIPTION:**

This first floor is situated within this well-maintained, purpose built building and offers fantastic well-arranged living space. Upon entering, a central hallway leads into a generous open-plan kitchen and reception room, which spans the full width of the property and benefits from dual-aspect sash windows with impressive ceiling heights of 2.72m.

To the rear of the flat is a well-proportioned double bedroom featuring built-in storage. Adjacent to the bedroom is a modern bathroom featuring a full-size bath with overhead shower, contemporary tiling, and further built-in storage.

## BANCROFT COURT, ACKMAR ROAD, SW6

Approximate gross internal area 568 sq ft / 52.77 sq m

## FIRST FLOOR

The floor plan is not to scale and measurements and areas shown are approximate and therefore should be used for illustrative purposes only. The plan has been prepared in accordance with the RICS code of Measuring Practice and whilst we have confidence in the information produced, it must not be relied on.

If there is any aspect of particular importance, you should carry out or commission your own inspection of the property.

This floorplan is for illustration purposes only and is not to scale. The position and size of doors, windows, appliances and other features are approximate.