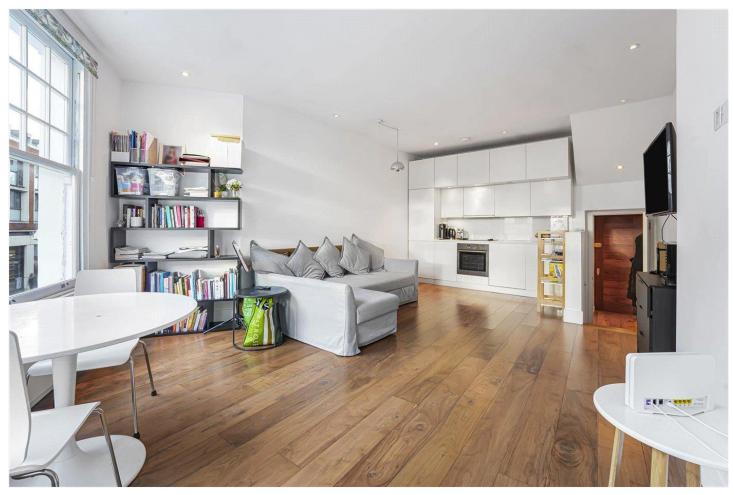

## **DESCRIPTION:**

This first floor is situated within this well-maintained, purpose built building and offers fantastic well-arranged living space. Upon entering, a central hallway leads into a generous open-plan kitchen and reception room, which spans the full width of the property and benefits from dual-aspect sash windows with impressive ceiling heights of 2.72m.

To the rear of the flat is a well-proportioned double bedroom featuring built-in storage. Adjacent to the bedroom is a modern bathroom featuring a full-size bath with overhead shower, contemporary tiling, and further built-in storage.