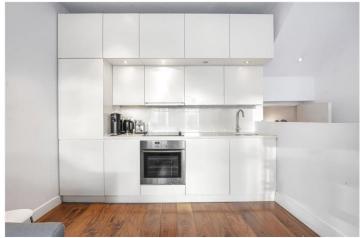

## **DESCRIPTION:**

This first floor is situated within this well-maintained, purpose built building and offers fantastic well-arranged living space. Upon entering, a central hallway leads into a generous open-plan kitchen and reception room, which spans the full width of the property and benefits from dual-aspect sash windows with impressive ceiling heights of 2.72m.