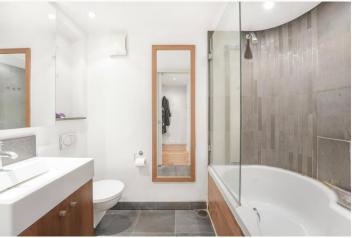

To the rear of the flat is a well-proportioned double bedroom featuring built-in storage. Adjacent to the bedroom is a modern bathroom featuring a full-size bath with overhead shower, contemporary tiling, and further built-in storage.