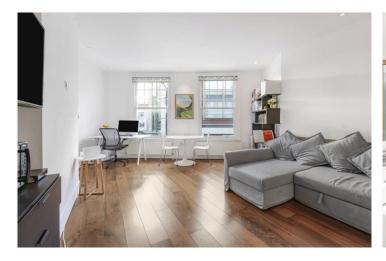

## **DESCRIPTION:**

This first floor is situated within this well-maintained, purpose built building and offers fantastic well-arranged living space. Upon entering, a central hallway leads into a generous open-plan kitchen and reception room, which spans the full width of the property and benefits from dual-aspect sash windows with impressive ceiling heights of 2.72m.