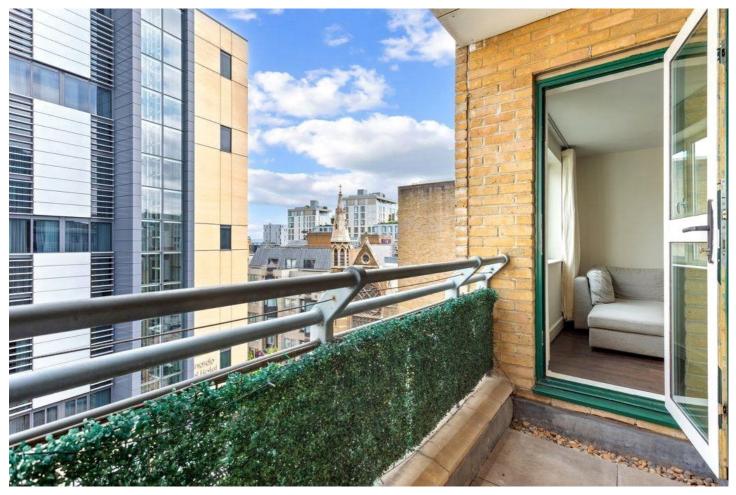

## **DESCRIPTION:**

Set on the 7th floor of the sought-after Londinium Tower, this beautifully presented one-bedroom apartment offers a modern finish throughout and far-reaching east-facing views from a private balcony.

The double bedroom includes built-in storage and ample space for additional furnishings, while the stylish bathroom is finished to a high standard with modern fixtures and fittings.

The generously sized balcony provides a peaceful outdoor retreat, perfectly positioned to capture morning sunlight. It offers enough space for a small table and chairs, making it an ideal spot to enjoy breakfast or relax while taking in the expansive views over the city skyline.