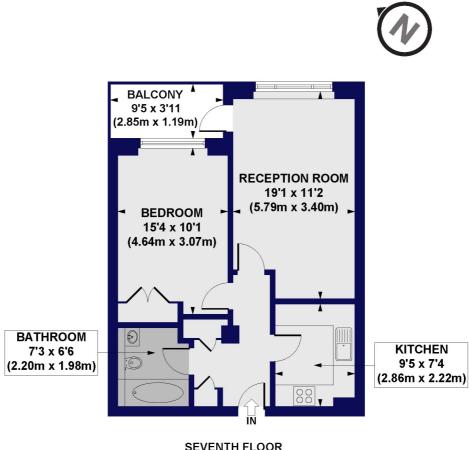

## Londinium Tower, Mansell Street, E1 Approx. Gross Internal Floor Area 572 sq. ft / 53.17 sq. m

**SEVENTH FLOOR** 

All measurements of walls, doors, windows, fittings and appliances, including their size and location, are shown as standard sizes and do not constitute any warranty or representation by the seller, their agent or CP Creative. Any intending purchaser must satisfy himself by inspection or otherwise as to the correctness of the information contained in these plans. This plan is for illustrative purposes only and should be used as such by any prospective purchasers.

Winkworth

This floorplan is for illustration purposes only and is not to scale. The position and size of doors, windows, appliances and other features are approximate.

Shoreditch | 020 7749 7650 | shoreditch@winkworth.co.uk