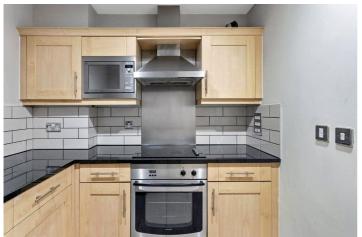

The bright and airy open-plan living space benefits from large windows that bring in plenty of natural light. The contemporary kitchen is fully fitted with integrated appliances and sleek cabinetry—ideal for both daily living and entertaining.