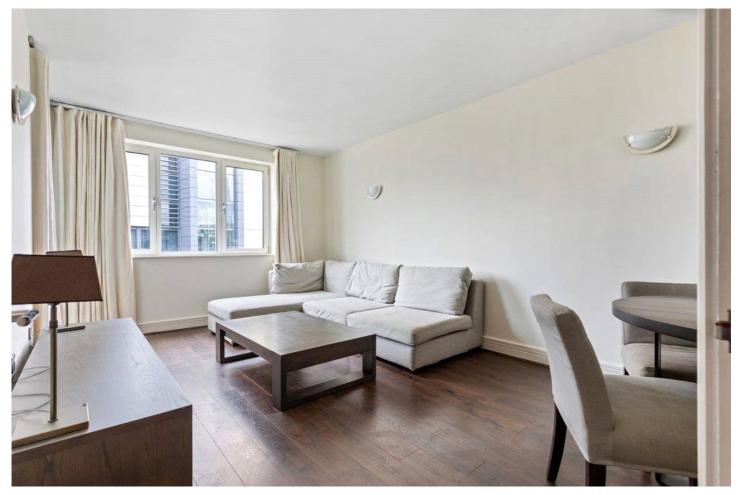

The bright and airy open-plan living space benefits from large windows that bring in plenty of natural light. The contemporary kitchen is fully fitted with integrated appliances and sleek cabinetry—ideal for both daily living and entertaining.