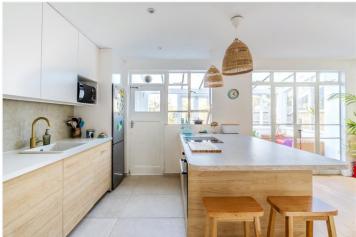

Upon entering, a bright and spacious front reception room welcomes you, with a large window flooding the space with natural light. The heart of the home lies in the beautifully designed open-plan kitchen and dining area, seamlessly connecting to a conservatory with picturesque garden views—ideal for entertaining or quiet relaxation. Upstairs, three well-sized bedrooms provide comfortable retreats, alongside a stylish family bathroom. The principal bedroom enjoys elevated views, while the additional bedrooms offer versatility as guest rooms, home offices, or children's spaces. The private rear garden is a standout feature, perfect for al fresco dining or unwinding in a peaceful setting. The property benefits from permitted development rights and current planning permissions for a new ground floor rear extension, a large dormer loft extension, and an extended garage footprint to create a larger garden office/studio, adding significant living space.