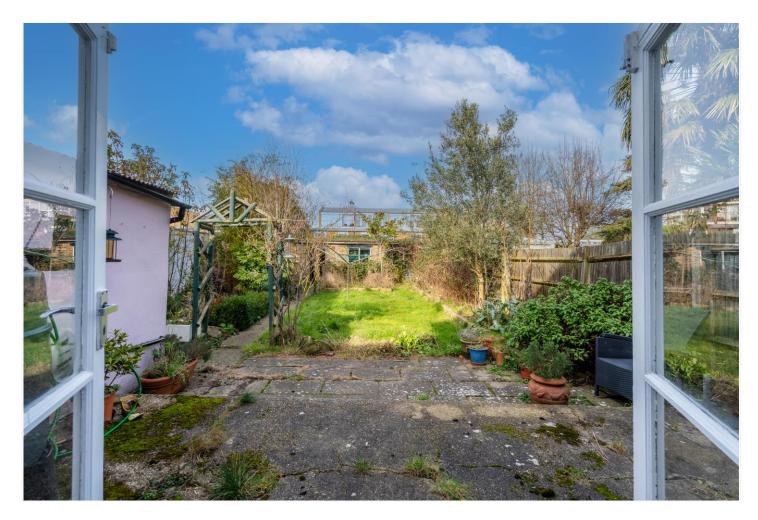

## **DESCRIPTION:**

Positioned on the sought-after Trinity Rise, this charming semi-detached home offers an exceptional blend of space, character, and convenience. Spanning approximately 1,200 sq. ft., this well-proportioned property features a generous front and rear garden, garage, and side access.

Upon entering, a bright and spacious front reception room welcomes you, with a large window flooding the space with natural light. The heart of the home lies in the beautifully designed open-plan kitchen and dining area, seamlessly connecting to a conservatory with picturesque garden views—ideal for entertaining or quiet relaxation. Upstairs, three well-sized bedrooms provide comfortable retreats, alongside a stylish family bathroom. The principal bedroom enjoys elevated views, while the additional bedrooms offer versatility as guest rooms, home offices, or children's spaces. The private rear garden is a standout feature, perfect for al fresco dining or unwinding in a peaceful setting. The property benefits from permitted development rights and current planning permissions for a new ground floor rear extension, a large dormer loft extension, and an extended garage footprint to create a larger garden office/studio, adding significant living space.