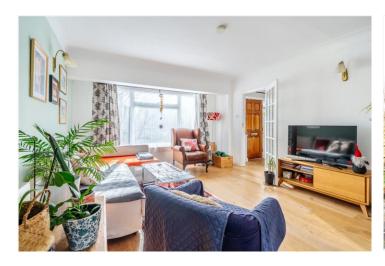

## **DESCRIPTION:**

Positioned on the sought-after Trinity Rise, this charming semi-detached home offers an exceptional blend of space, character, and convenience. Spanning approximately 1,200 sq. ft., this well-proportioned property features a generous front and rear garden, garage, and side access.

Upon entering, a bright and spacious front reception room welcomes you, with a large window flooding the space with natural light. The heart of the home lies in the beautifully designed open-plan kitchen and dining area, seamlessly connecting to a conservatory with picturesque garden views—ideal for entertaining or quiet relaxation. Upstairs, three well-sized bedrooms provide comfortable retreats, alongside a stylish family bathroom. The principal bedroom enjoys elevated views, while the additional bedrooms offer versatility as guest rooms, home offices, or children's spaces. The private rear garden is a standout feature, perfect for al fresco dining or unwinding in a peaceful setting. The property benefits from permitted development rights and current planning permissions for a new ground floor rear extension, a large dormer loft extension, and an extended garage footprint to create a larger garden office/studio, adding significant living space.