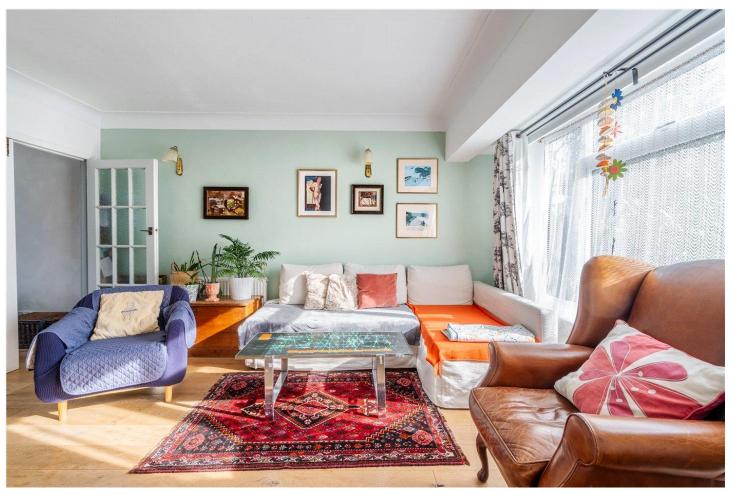

## **DESCRIPTION:**

Positioned on the sought-after Trinity Rise, this charming semi-detached home offers an exceptional blend of space, character, and convenience. Spanning approximately 1,200 sq. ft., this well-proportioned property features a generous front and rear garden, garage, and side access.

Upon entering, a bright and spacious front reception room welcomes you, with a large window flooding the space with natural light. The heart of the home lies in the beautifully designed open-plan kitchen and dining area, seamlessly connecting to a conservatory with picturesque garden views—ideal for entertaining or quiet relaxation. Upstairs, three well-sized bedrooms provide comfortable retreats, alongside a stylish family bathroom. The principal bedroom enjoys elevated views, while the additional bedrooms offer versatility as guest rooms, home offices, or children's spaces. The private rear garden is a standout feature, perfect for al fresco dining or unwinding in a peaceful setting. The property benefits from permitted development rights and current planning permissions for a new ground floor rear extension, a large dormer loft extension, and an extended garage footprint to create a larger garden office/studio, adding significant living space.