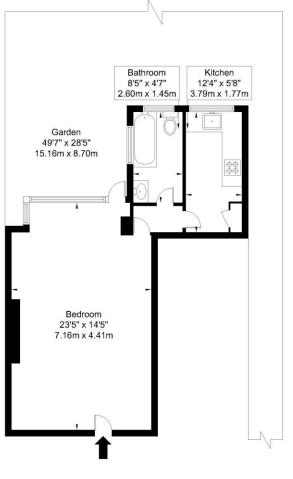

## West Lodge Avenue, W3 9SE

Approx Gross Internal Area = 44 sq m / 473 sq ft Garden = 125 sq m / 1345 sq ft Total = 169 sq m / 1819 sq ft

Ground Floor

Ref:

Copyright BLEU

The Floor plan is not to scale and measurements and areas shown are approximate and therefore should be used for illustrative purposes only. The plan has been prepared in accordance with the RICS code of Measuring Practice and whilst we have confidence in the information produced it must not be relied on. If there is any aspect of particular importance, you should carry out or commission your own inspection of the property.

Copyright @ BLEUPLAN

This floorplan is for illustration purposes only and is not to scale. The position and size of doors, windows, appliances and other features are approximate.

Ealing & Acton | 0208 896 0123 | ealing@winkworth.co.uk