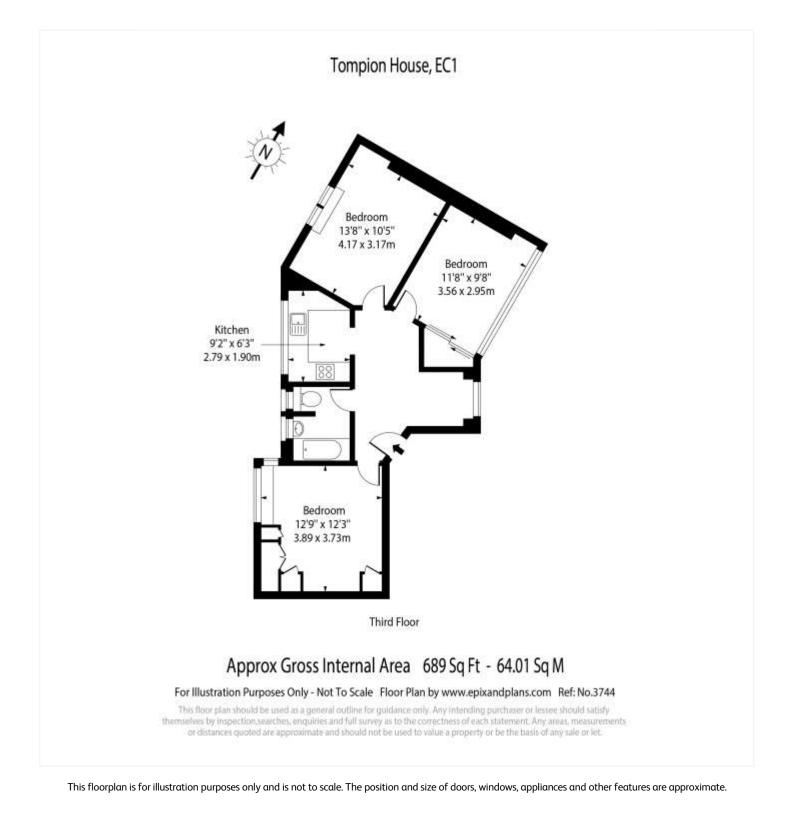

## **DESCRIPTION:**

This two double bedroom purpose built flat would be perfect as a rental investment or first time buy.

99 year Lease | Service Charge: £1600 p/a | Ground Rent: £10p/a

Clerkenwell | 020 7405 1288 | clerkenwell@winkworth.co.uk