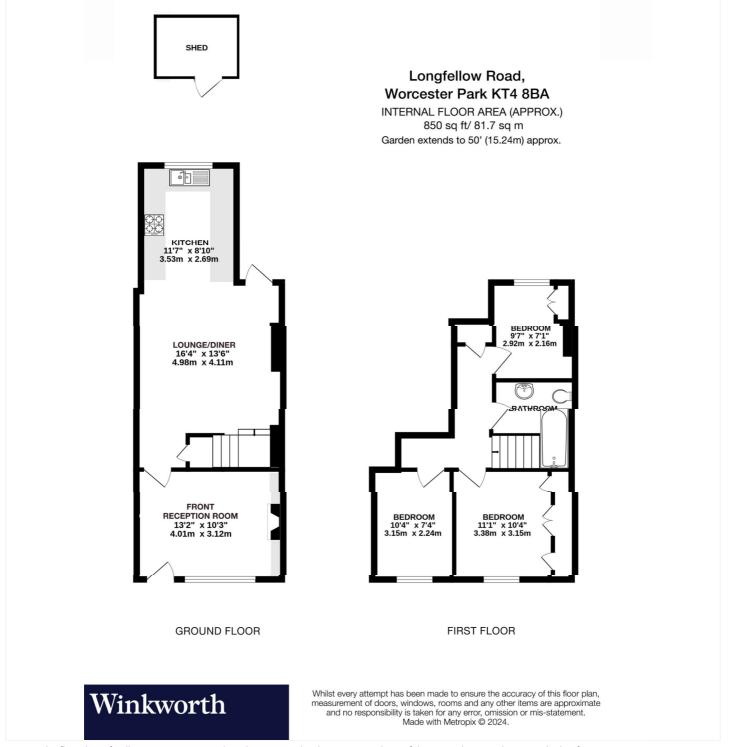

Features on the ground floor include a separate front reception room which in turn leads to a spacious, open plan reception/kitchen/diner, which provides a great space for entertaining. Upstairs, the property offers two double bedrooms and a single bedroom, along with the bathroom.

This floorplan is for illustration purposes only and is not to scale. The position and size of doors, windows, appliances and other features are approximate.