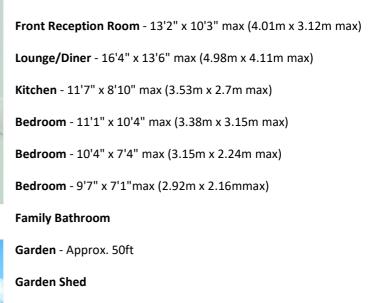

#### DESCRIPTION

- 3 Bedrooms
- Front Reception Room
- Lounge/Diner
- Kitchen
- Family Bathroom
- Garden approx. 50ft
- Easy Reach of Zone 4 Station
- Well-Regarded Local Schools
- Close to High Street Shops
- Flying Freehold
- Council Tax Band D
- EPC Rating D

This floorplan is for illustration purposes only and is not to scale. The position and size of doors, windows, appliances and other features are approximate.