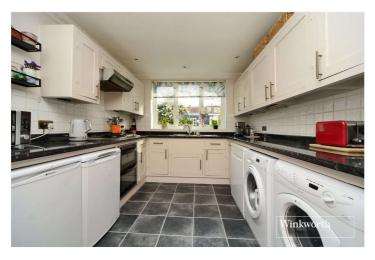

#### DESCRIPTION

- 3 Bedrooms
- Front Reception Room
- Lounge/Diner
- Kitchen
- Family Bathroom
- Garden approx. 50ft
- Easy Reach of Zone 4 Station
- Well-Regarded Local Schools
- Close to High Street Shops
- Flying Freehold
- Council Tax Band D
- EPC Rating D

Features on the ground floor include a separate front reception room which in turn leads to a spacious, open plan reception/kitchen/diner, which provides a great space for entertaining. Upstairs, the property offers two double bedrooms and a single bedroom, along with the bathroom.