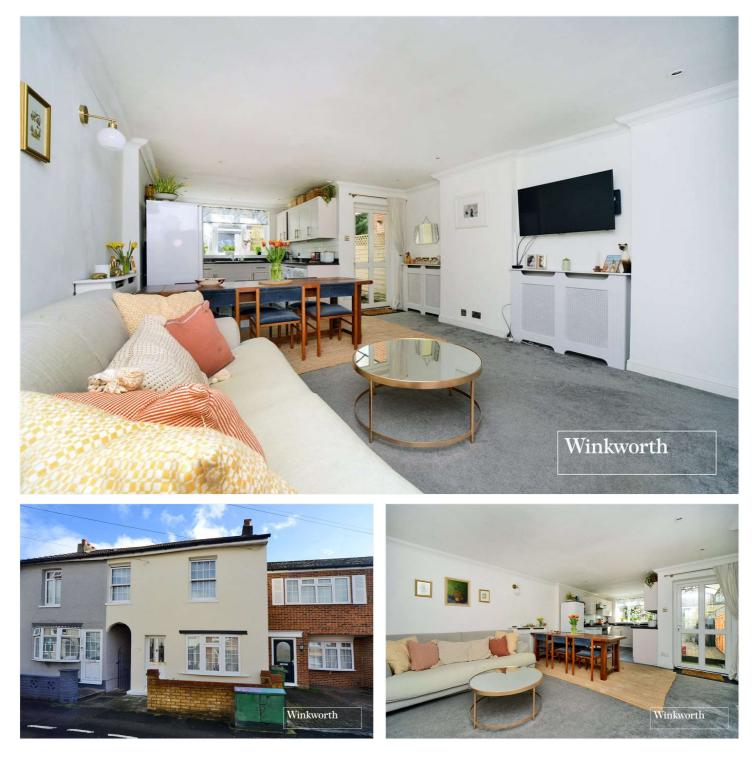

LONGFELLOW ROAD, WORCESTER PARK, KT4 **£525,000** FREEHOLD

A LOVELY THREE BEDROOM CHARACTER PROPERTY, IDEALLY LOCATED FOR ACCESS TO WORCESTER PARK TOWN CENTRE AND MAINLINE RAIL STATION

Winkworth

Worcester Park Office | 020 8335 5555 | worcesterpark@winkworth.co.uk

This lovely, three bedroom character property is situated just a short distance to Worcester Park High Street with its variety of shops, bars and restaurants. Also within easy reach is Worcester Park's Zone 4 mainline rail station, as well as several well regarded schools.

Features on the ground floor include a separate front reception room which in turn leads to a spacious, open plan reception/kitchen/diner, which provides a great space for entertaining. Upstairs, the property offers two double bedrooms and a single bedroom, along with the bathroom.

Outside, the property benefits from a low maintenance, southerly facing paved garden which provides side access via a shared alleyway. Due to the shared alleyway, the property is subject to a 'flying freehold'.