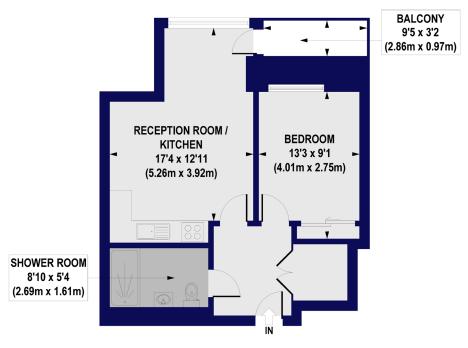

## Gaumont Place, SW2 Approx. Gross Internal Floor Area 470 sq. ft / 43.64 sq. m

THIRD FLOOR

All measurements of walls, doors, windows, fittings and appliances, including their size and location, are shown as standard sizes and do not constitute any warranty or representation by the seller, their agent or CP Creative. Any intending purchaser must satisfy himself by inspection otherwise as to the correctness of the information contained in these plan. This plan is for illustrative purposes only and should be used as such by any prospective purchasers.

Winkworth

This floorplan is for illustration purposes only and is not to scale. The position and size of doors, windows, appliances and other features are approximate.

Streatham | 020 8769 6699 | streatham@winkworth.co.uk