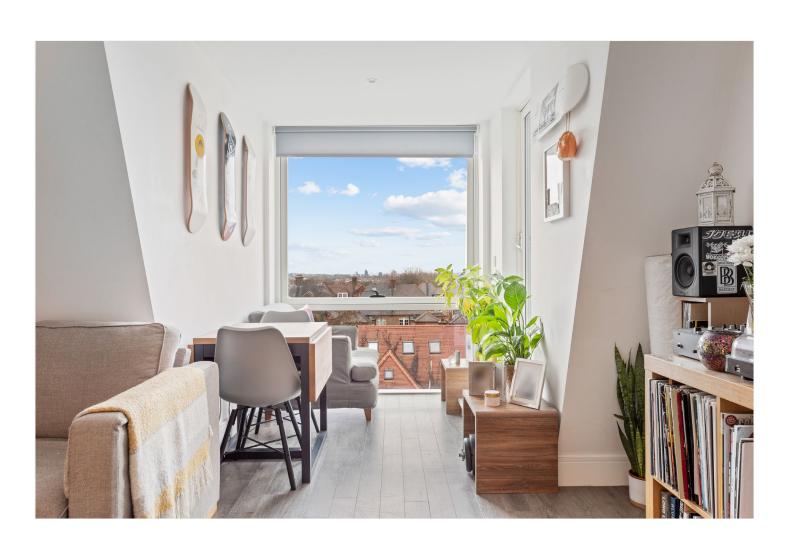

## **DESCRIPTION:**

The property comprises of a spacious open-plan reception/living room features a high-specification sleek white kitchen with plenty of cabinet space and integrated Siemens appliances, Corian worktops and pale grey Amtico wood flooring. From this space there is direct access onto a private balcony, perfect for al-fresco dining. There is a practical closet off the hallway, useful for extra storage space. The double bedroom has a fitted wardrobe and enjoys plenty of natural light from the large, doubleglazed window. A full-size luxury shower room completes the modern living space which has an excellent energy efficiency rating and very low running costs. Well placed for transport at Streatham Hill station (easy access to London Victoria in 17 minutes) and only a short bus ride away from Balham/Clapham and Brixton, the apartment benefits from a long lease and the balance of a 7-year NHBC warranty. Available exclusively through Winkworth, this generously-sized, bright "turn-key" apartment is located on the third floor (with lift access) and is offered with a long lease.

## **AT A GLANCE**

- New Build Luxury Apartment (Third Floor with lift)
- Double Bedroom
- Modern Bathroom
- Open-Plan Living/Kitchen
- Private Balcony
- Courtyard Gardens
- Resident's Gym
- Concierge
- Excellent Security