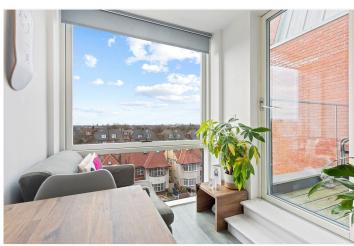

## **DESCRIPTION:**

The property comprises of a spacious open-plan reception/living room features a high-specification sleek white kitchen with plenty of cabinet space and integrated Siemens appliances, Corian worktops and pale grey Amtico wood flooring. From this space there is direct access onto a private balcony, perfect for al-fresco dining. There is a practical closet off the hallway, useful for extra storage space. The double bedroom has a fitted wardrobe and enjoys plenty of natural light from the large, doubleglazed window. A full-size luxury shower room completes the modern living space which has an excellent energy efficiency rating and very low running costs. Well placed for transport at Streatham Hill station (easy access to London Victoria in 17 minutes) and only a short bus ride away from Balham/Clapham and Brixton, the apartment benefits from a long lease and the balance of a 7-year NHBC warranty. Available exclusively through Winkworth, this generously-sized, bright "turn-key" apartment is located on the third floor (with lift access) and is offered with a long lease.

## **AT A GLANCE**

- New Build Luxury Apartment (Third Floor with lift)
- Double Bedroom
- Modern Bathroom
- Open-Plan Living/Kitchen
- Private Balcony
- Courtyard Gardens
- Resident's Gym
- Concierge
- Excellent Security