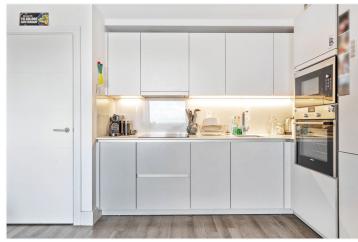

## **DESCRIPTION:**

The property comprises of a spacious open-plan reception/living room features a high-specification sleek white kitchen with plenty of cabinet space and integrated Siemens appliances, Corian worktops and pale grey Amtico wood flooring. From this space there is direct access onto a private balcony, perfect for al-fresco dining. There is a practical closet off the hallway, useful for extra storage space. The double bedroom has a fitted wardrobe and enjoys plenty of natural light from the large, doubleglazed window. A full-size luxury shower room completes the modern living space which has an excellent energy efficiency rating and very low running costs. Well placed for transport at Streatham Hill station (easy access to London Victoria in 17 minutes) and only a short bus ride away from Balham/Clapham and Brixton, the apartment benefits from a long lease and the balance of a 7-year NHBC warranty. Available exclusively through Winkworth, this generously-sized, bright "turn-key" apartment is located on the third floor (with lift access) and is offered with a long lease.

## **AT A GLANCE**

- New Build Luxury Apartment (Third Floor with lift)
- Double Bedroom
- Modern Bathroom
- Open-Plan Living/Kitchen
- Private Balcony
- Courtyard Gardens
- Resident's Gym
- Concierge
- Excellent Security