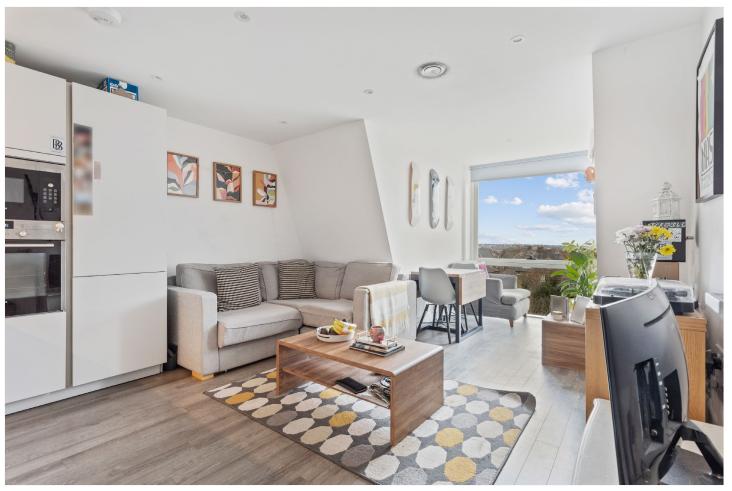

## **DESCRIPTION:**

The property comprises of a spacious open-plan reception/living room features a high-specification sleek white kitchen with plenty of cabinet space and integrated Siemens appliances, Corian worktops and pale grey Amtico wood flooring. From this space there is direct access onto a private balcony, perfect for al-fresco dining. There is a practical closet off the hallway, useful for extra storage space. The double bedroom has a fitted wardrobe and enjoys plenty of natural light from the large, doubleglazed window. A full-size luxury shower room completes the modern living space which has an excellent energy efficiency rating and very low running costs. Well placed for transport at Streatham Hill station (easy access to London Victoria in 17 minutes) and only a short bus ride away from Balham/Clapham and Brixton, the apartment benefits from a long lease and the balance of a 7-year NHBC warranty. Available exclusively through Winkworth, this generously-sized, bright "turn-key" apartment is located on the third floor (with lift access) and is offered with a long lease.

## **AT A GLANCE**

- New Build Luxury Apartment (Third Floor with lift)
- Double Bedroom
- Modern Bathroom
- Open-Plan Living/Kitchen
- Private Balcony
- Courtyard Gardens
- Resident's Gym
- Concierge
- Excellent Security