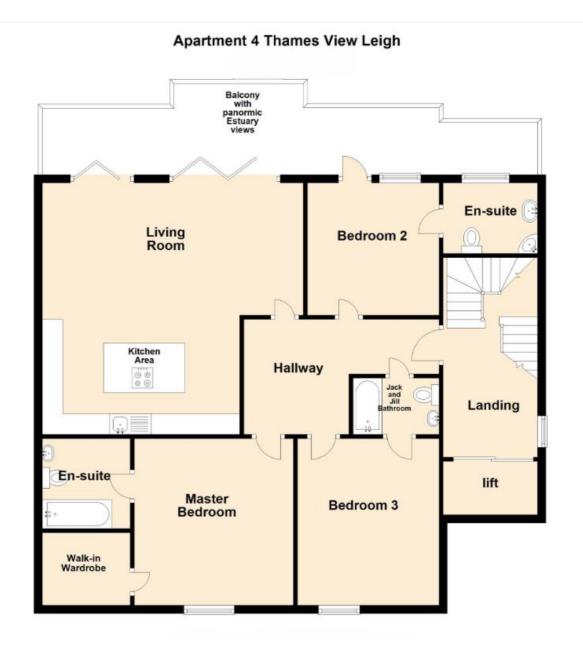

This floorplan is for illustration purposes only and is not to scale. The position and size of doors, windows, appliances and other features are approximate.

Tenure: Freehold

Term: 0 year and 0 months

Service Charge: £0 per annum