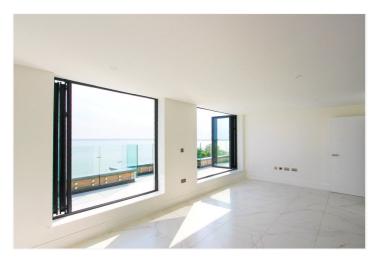

Large energy-efficient windows and doors frame spectacular panoramic views of the Estuary, filling the interiors with natural light and highlighting the subtle hues of the premium materials used throughout. The refined finishes and thoughtful layout create an ambiance of effortless luxury and comfort.

# Spectacular Balcony with Stunning Views

A large, private balcony accessible from the living area provides an idyllic space to unwind while soaking in breathtaking sea vistas. Whether hosting guests or enjoying quiet moments overlooking the Estuary, this outdoor haven complements the sophisticated interior seamlessly.