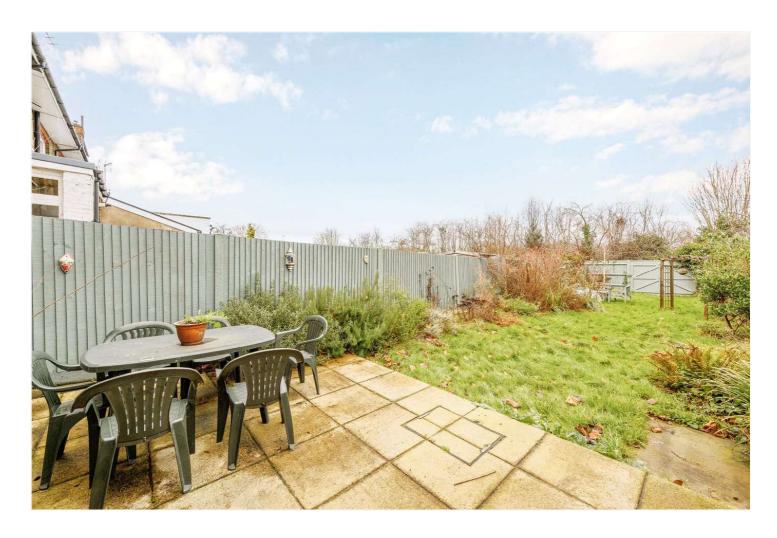

## **DESCRIPTION:**

This wonderfully spacious mid-terrace period property is being sold with no forward chain and has been extended into the loft. The other benefits include two separate receptions, a separate kitchen, four/five bedrooms (one with shower room) and a modern family bathroom. There is also a good size mature garden to the rear; of some 65ft, giving you scope to extend further on the ground floor (STPP).

## **ACCOMMODATION**

Edwardian family home
Over three storeys
Four/Five bedrooms
Two reception rooms
Period features
Two bathrooms
65ft rear garden
Good order throughout
Over 1600 sq ft
No forward chain
Sold vacant possession