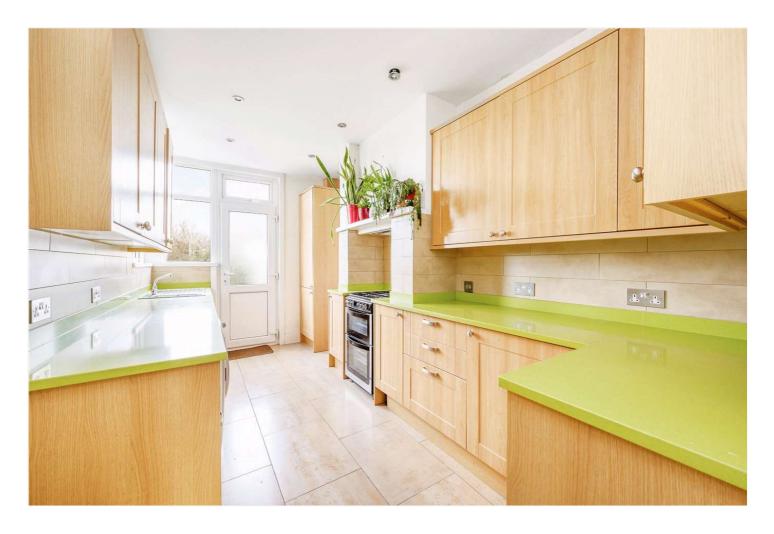

## **DESCRIPTION:**

This wonderfully spacious mid-terrace period property is being sold with no forward chain and has been extended into the loft. The other benefits include two separate receptions, a separate kitchen, four/five bedrooms (one with shower room) and a modern family bathroom. There is also a good size mature garden to the rear; of some 65ft, giving you scope to extend further on the ground floor (STPP).

## **ACCOMMODATION**

Edwardian family home
Over three storeys
Four/Five bedrooms
Two reception rooms
Period features
Two bathrooms
65ft rear garden
Good order throughout
Over 1600 sq ft
No forward chain
Sold vacant possession