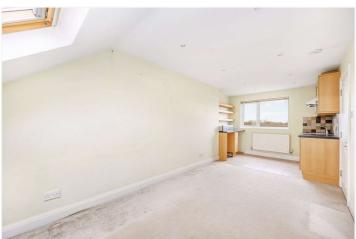

## **DESCRIPTION:**

This wonderfully spacious mid-terrace period property is being sold with no forward chain and has been extended into the loft. The other benefits include two separate receptions, a separate kitchen, four/five bedrooms (one with shower room) and a modern family bathroom. There is also a good size mature garden to the rear; of some 65ft, giving you scope to extend further on the ground floor (STPP).

## **ACCOMMODATION**

Edwardian family home
Over three storeys
Four/Five bedrooms
Two reception rooms
Period features
Two bathrooms
65ft rear garden
Good order throughout
Over 1600 sq ft
No forward chain
Sold vacant possession