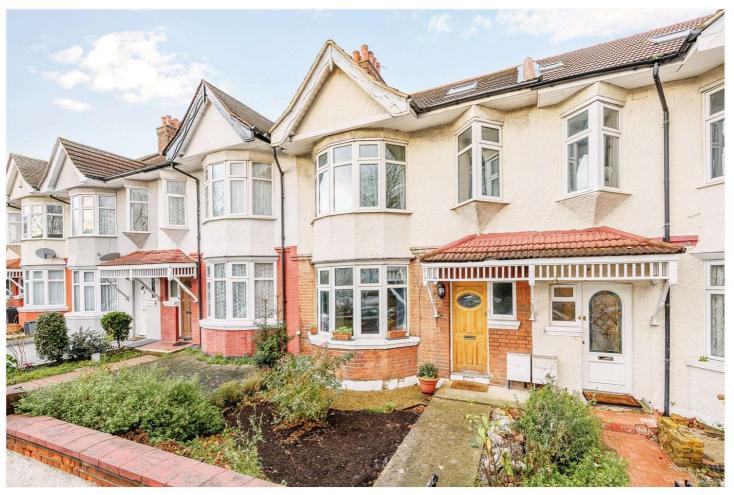

## A SUBSTANTIAL FOUR/FIVE BEDROOM EDWARDIAN HOME WITH A LOVELY SIZE REAR GARDEN

Brentford | 020 8560 1125 | brentford@winkworth.co.uk

for every step...

## **DESCRIPTION:**

This wonderfully spacious mid-terrace period property is being sold with no forward chain and has been extended into the loft. The other benefits include two separate receptions, a separate kitchen, four/five bedrooms (one with shower room) and a modern family bathroom. There is also a good size mature garden to the rear; of some 65ft, giving you scope to extend further on the ground floor (STPP).

Boston Manor Road is situated close to public transport with the Piccadilly Line being your closest underground station. Local convenient stores of Boston Manor are within easy reach. There is also Gunnersbury and Boston Manor park close to hand, as well as lots of good local schools for children of all ages.

## **ACCOMMODATION**

Edwardian family home
Over three storeys
Four/Five bedrooms
Two reception rooms
Period features
Two bathrooms
65ft rear garden
Good order throughout
Over 1600 sq ft
No forward chain
Sold vacant possession