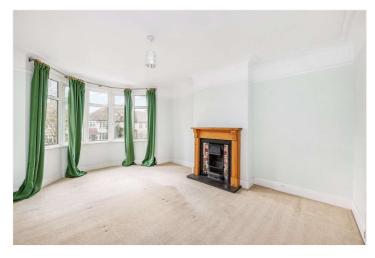

## **DESCRIPTION:**

This wonderfully spacious mid-terrace period property is being sold with no forward chain and has been extended into the loft. The other benefits include two separate receptions, a separate kitchen, four/five bedrooms (one with shower room) and a modern family bathroom. There is also a good size mature garden to the rear; of some 65ft, giving you scope to extend further on the ground floor (STPP).

## **ACCOMMODATION**

Edwardian family home
Over three storeys
Four/Five bedrooms
Two reception rooms
Period features
Two bathrooms
65ft rear garden
Good order throughout
Over 1600 sq ft
No forward chain
Sold vacant possession