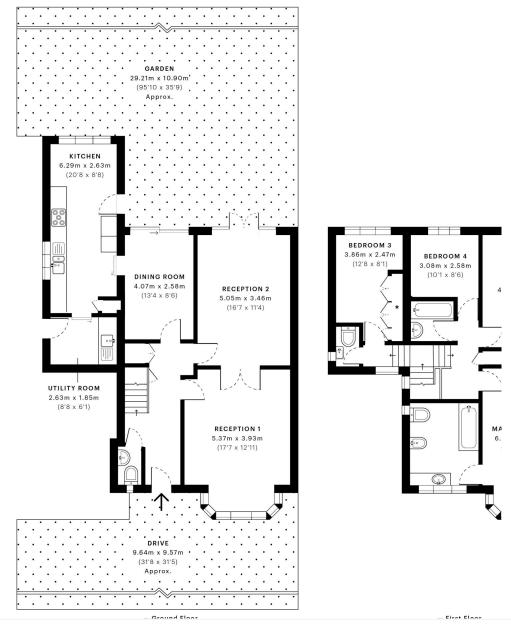

## **DESCRIPTION:**

Winkworth are delighted to bring this 4 bedroom, 2 bathroom detached property to the market for the first time in 30 years. Downstairs features an immaculately presented 27ft living/dining room. Upstairs has four good sized bedrooms with built-in wardrobes and an en-suite bathroom. Outside there is a rear back garden featuring a large patio. To the front, there is a garden and parking for 2 cars. There is much scope to further develop this much-loved family home subject to planning consent. Fryent Country Park is within close proximity to the property as is The New French International Lycee School and Wembley Park Underground Station (Jubilee Line & Metropolitan Line) offering excellent links into London and the surrounding areas. This property benefits from coming on to the market with no upper chain and would be ideal for a first time buyer or buy to let investor.

The property is being sold chain free.

This floorplan is for illustration purposes only and is not to scale. The position and size of doors, windows, appliances and other features are approximate.