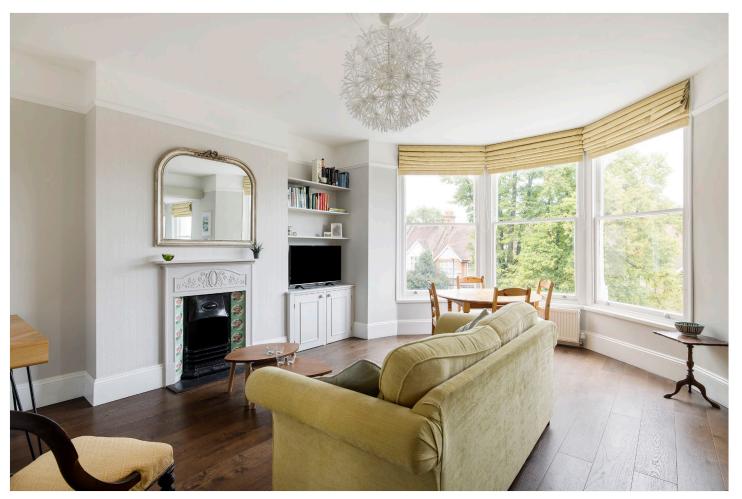

## **DESCRIPTION:**

Available exclusively through Winkworth, we are pleased to present this upper floor large period conversion. The property comprises a large open-plan kitchen/reception/diner to the front with large sash windows, which floods the room with natural light. The fitted kitchen is fully equipped with the usual appliances, gas hob, electric oven, dishwasher, fridge/freezer and washing machine/dryer. There are two good size double bedrooms both with storage and space for a desk in one of the rooms. One of the bedrooms has an en-suite wet room with a WC, there is also a modern family bathroom with a shower over bath and a WC. The property also benefits from designated off-street parking and a large communal garden and locked communal bike storage. The shared garden is perfect for alfresco dining and also has a ping-pong table. The property is part-furnished and available from the 05th of November 2022.

## AT A GLANCE

- Victorian Conversion Flat
- Open-Plan Living
- Two Double Bedrooms
- En-Suite Shower Room/Wet Room
- Modern Bathroom
- Communal Garden
- Parking Space & Bike Storage
- Part Furnished
- Available 05 November 2022