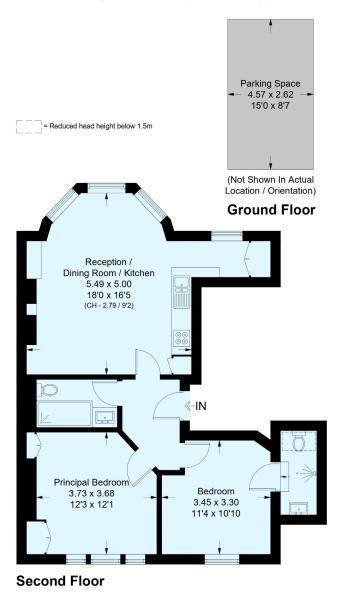

## **Trinity Rise, SW2**

Approximate Floor Area = 65.8 sq m / 708 sq ft Including Limited Use Area (1.4 sq m / 15 sq ft)

This plan is for layout guidance only. Not drawn to scale unless stated. Windows and door openings are approximate. Whilst every care is taken in the preparation of this plan, please check all dimensions, shapes and compass bearings before making any decisions reliant upon them. (ID895688)

This floorplan is for illustration purposes only and is not to scale. The position and size of doors, windows, appliances and other features are approximate.

Streatham | 020 8769 6699 | streatham@winkworth.co.uk