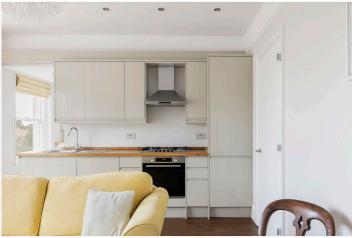

## **DESCRIPTION:**

Available exclusively through Winkworth, we are pleased to present this upper floor large period conversion. The property comprises a large open-plan kitchen/reception/diner to the front with large sash windows, which floods the room with natural light. The fitted kitchen is fully equipped with the usual appliances, gas hob, electric oven, dishwasher, fridge/freezer and washing machine/dryer. There are two good size double bedrooms both with storage and space for a desk in one of the rooms. One of the bedrooms has an en-suite wet room with a WC, there is also a modern family bathroom with a shower over bath and a WC. The property also benefits from designated off-street parking and a large communal garden and locked communal bike storage. The shared garden is perfect for alfresco dining and also has a ping-pong table. The property is part-furnished and available from the 05th of November 2022.