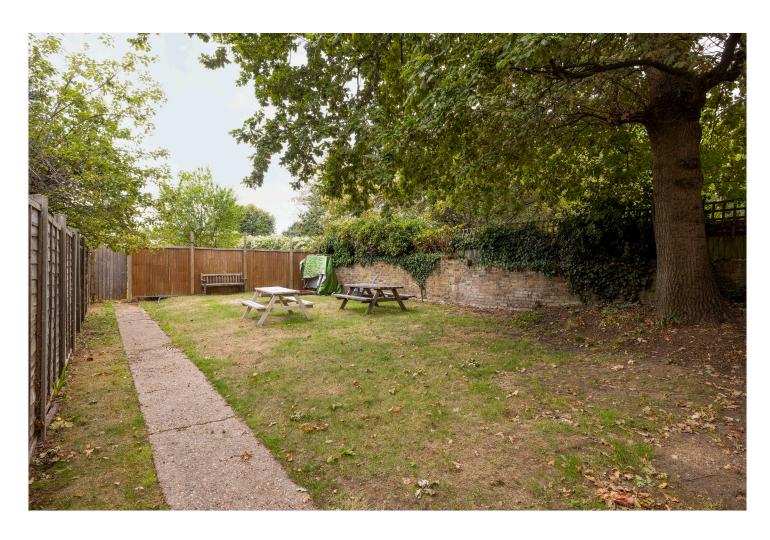

## **DESCRIPTION:**

Available exclusively through Winkworth, we are pleased to present this upper floor large period conversion. The property comprises a large open-plan kitchen/reception/diner to the front with large sash windows, which floods the room with natural light. The fitted kitchen is fully equipped with the usual appliances, gas hob, electric oven, dishwasher, fridge/freezer and washing machine/dryer. There are two good size double bedrooms both with storage and space for a desk in one of the rooms. One of the bedrooms has an en-suite wet room with a WC, there is also a modern family bathroom with a shower over bath and a WC. The property also benefits from designated off-street parking and a large communal garden and locked communal bike storage. The shared garden is perfect for alfresco dining and also has a ping-pong table. The property is part-furnished and available from the 05th of November 2022.

## AT A GLANCE

- Victorian Conversion Flat
- Open-Plan Living
- Two Double Bedrooms
- En-Suite Shower Room/Wet Room
- Modern Bathroom
- Communal Garden
- Parking Space & Bike Storage
- Part Furnished
- Available 05 November 2022