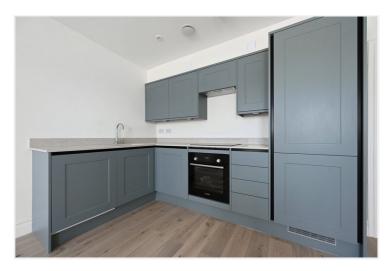

#### **DESCRIPTION**

Immaculately presented throughout, the property has been newly converted from a Victorian terraced house, meeting all latest building regulations.

Accommodation comprises entrance hall, bedroom, shower room and open plan kitchen/reception room with balcony.