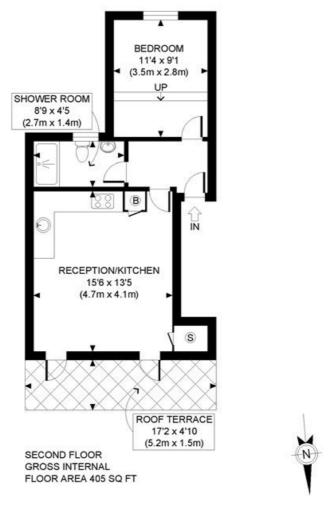

#### **DESCRIPTION**

Immaculately presented throughout, the property has been newly converted from a Victorian terraced house, meeting all latest building regulations.

Accommodation comprises entrance hall, bedroom, shower room and open plan kitchen/reception room with balcony.

## **TENURE**

Share of Freehold 999 years .

PRICE: £425,000 Share of Freehold

APPROX. GROSS INTERNAL FLOOR AREA: 405 SQ FT/ 38 SQM

# Winkworth

This plan is for illustrative purposes only and should be used as such by any prospective client.

Whilst every attempt has been made to ensure the accuracy of the Floor Plan contained here, measurements of the doors, windows, rooms and any other items are approximate and no responsibility is taken for any errors, omissions, or misstatement.