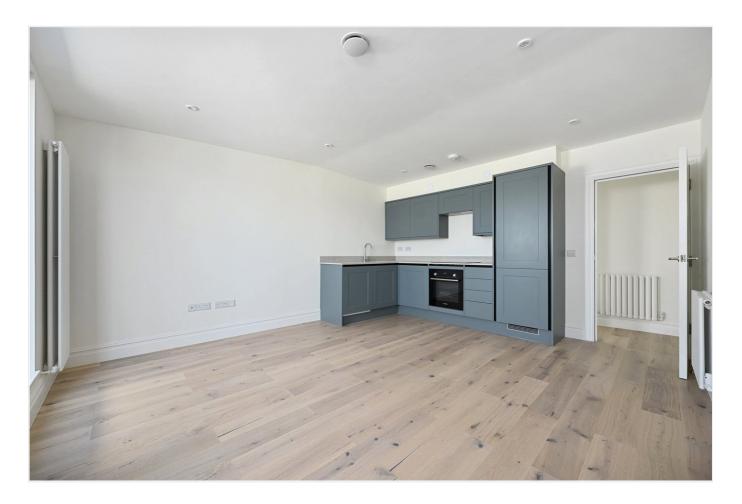

#### **DESCRIPTION**

Immaculately presented throughout, the property has been newly converted from a Victorian terraced house, meeting all latest building regulations.

Accommodation comprises entrance hall, bedroom, shower room and open plan kitchen/reception room with balcony.