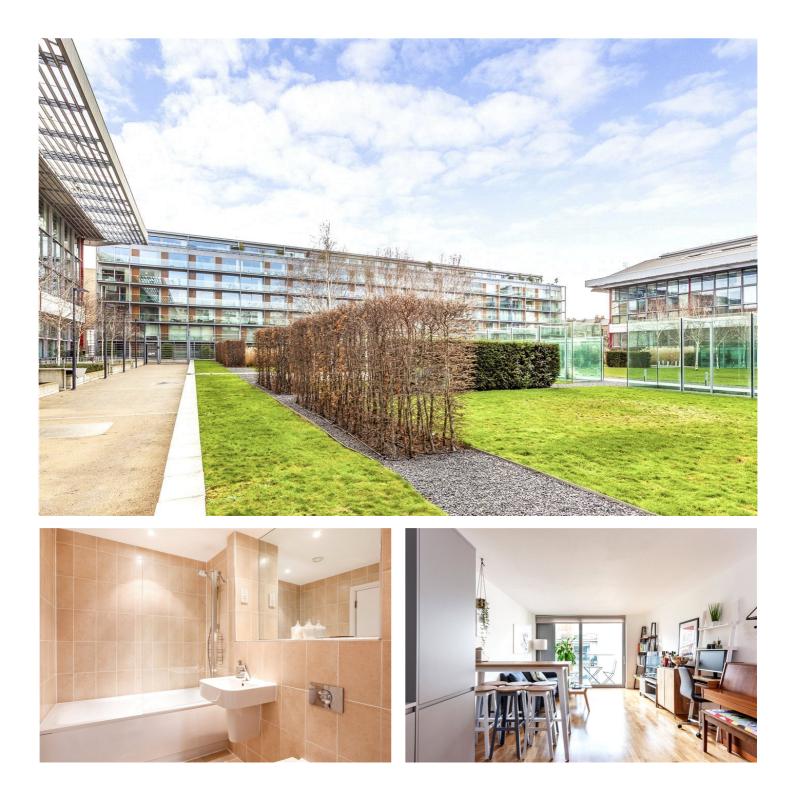

## **DESCRIPTION:**

A stunning, one double bedroom apartment positioned on the third floor of the ever popular, Highbury Stadium Square. Standing at 527 sqft, the property offers wonderfully bright rooms with floor to ceiling windows and is set on one of the inner courtyards making it an incredibly quiet setting. Accommodation comprises of a spacious, open plan living room with newly fitted kitchen which leads directly out to a private, west facing balcony creating the perfect entertaining space. A larger than average double bedroom with built in storage is set to the rear, while the property is completed with a modern family bathroom and ample storage throughout.

The property further benefits from beautifully landscaped communal gardens, 24 hour concierge and a private parking space.

Highbury Stadium Square is located minutes from Arsenal tube underground station (Piccadilly line), Finsbury Park underground station (Piccadilly & Victoria lines). Drayton Park station is also close by offering access to the City within 10 minutes. Blackstock Road offers a variety of local amenities such convenience stories, dry cleaners and restaurants. Highbury Barn is also moments away, including it's highly regarded local amenities such as Godfrey's butchers, La Fromagerie, Da Mario's delicatessen, Powere's fisherenesses and Highbury Vietness all of which are burgely popular with locals are well as