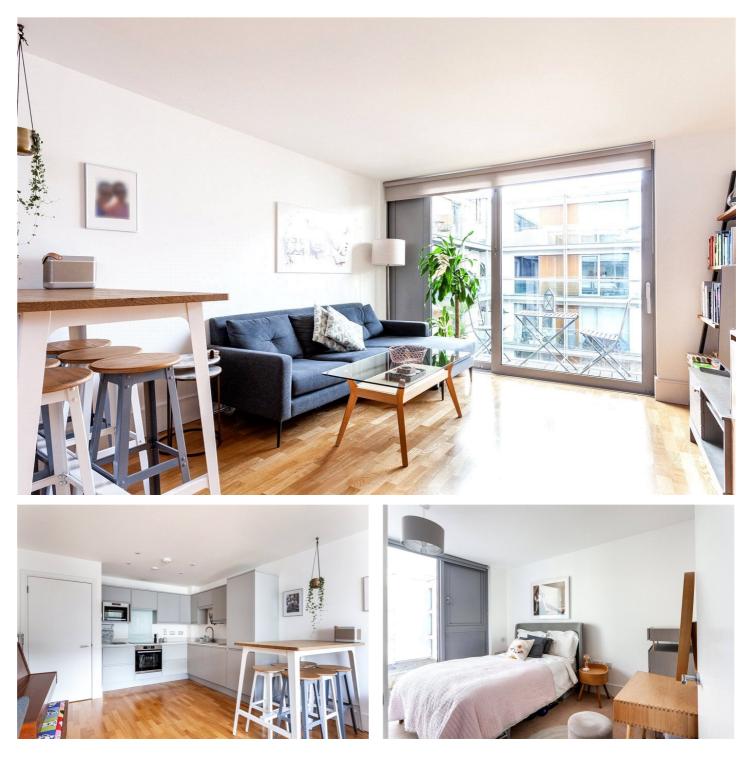

## **DESCRIPTION:**

A stunning, one double bedroom apartment positioned on the third floor of the ever popular, Highbury Stadium Square. Standing at 527 sqft, the property offers wonderfully bright rooms with floor to ceiling windows and is set on one of the inner courtyards making it an incredibly quiet setting. Accommodation comprises of a spacious, open plan living room with newly fitted kitchen which leads directly out to a private, west facing balcony creating the perfect entertaining space. A larger than average double bedroom with built in storage is set to the rear, while the property is completed with a modern family bathroom and ample storage throughout.

The property further benefits from beautifully landscaped communal gardens, 24 hour concierge and a private parking space.

Highbury Stadium Square is located minutes from Arsenal tube underground station (Piccadilly line), Finsbury Park underground station (Piccadilly & Victoria lines). Drayton Park station is also close by offering access to the City within 10 minutes. Blackstock Road offers a variety of local amenities such convenience stories, dry cleaners and restaurants. Highbury Barn is also moments away, including it's highly regarded local amenities such as Godfrey's butchers, La Fromagerie, Da Mario's delicatessen, Powere's fisherenesses and Highbury Vietness all of which are burgely popular with locals are well as