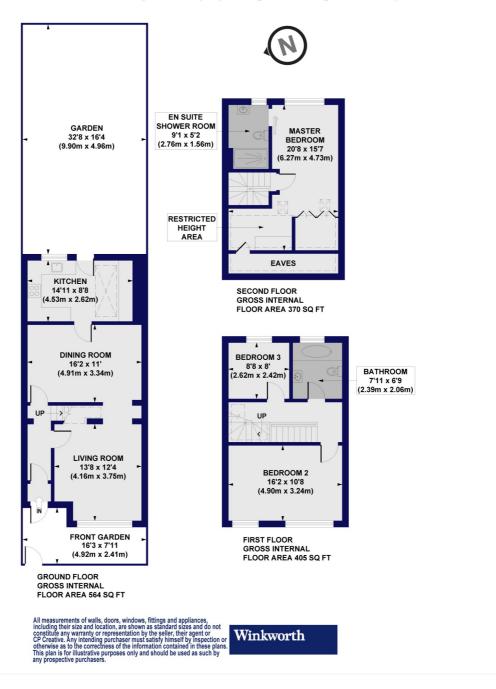

## Hanbury Road, N17

Approx. Gross Internal Floor Area 1339 sq. ft / 124.44 sq. m (Including Restricted Height Area & Eaves) Approx. Gross Internal Floor Area 1211 sq. ft / 112.54 sq. m (Excluding Restricted Height Area & Eaves)

This floorplan is for illustration purposes only and is not to scale. The position and size of doors, windows, appliances and other features are approximate.

Harringay | 020 8800 5151 | harringay@winkworth.co.uk