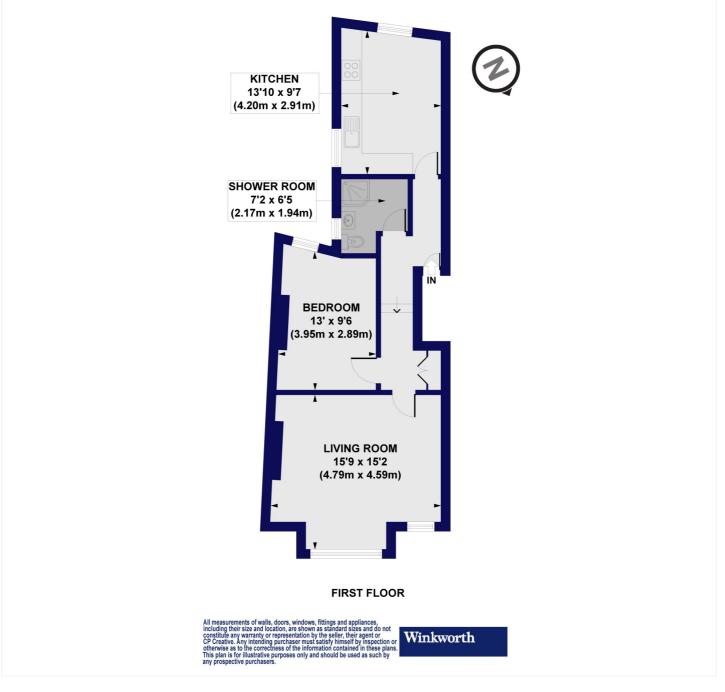

# Winkworth

for every step...

This floorplan is for illustration purposes only and is not to scale. The position and size of doors, windows, appliances and other features are approximate.

| Tenure:           | Share of Freehold                  |
|-------------------|------------------------------------|
| Term:             | Expires -                          |
| Service Charge:   | £0 per annum                       |
| Ground Rent:      | £ 0 Annually (subject to increase) |
| Council Tax Band: |                                    |