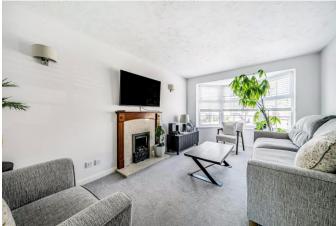

The house has a covered porch with the front door leading into the entrance hall. To the left is the downstairs toilet and this has been refitted with a contemporary white suite.

The living room is to the front of the house and has a deep bay window with fitted blinds and a feature fireplace with an Adam style surround and gas coal effect fire. There is a door through to the dining room and this has french doors out to the rear garden.