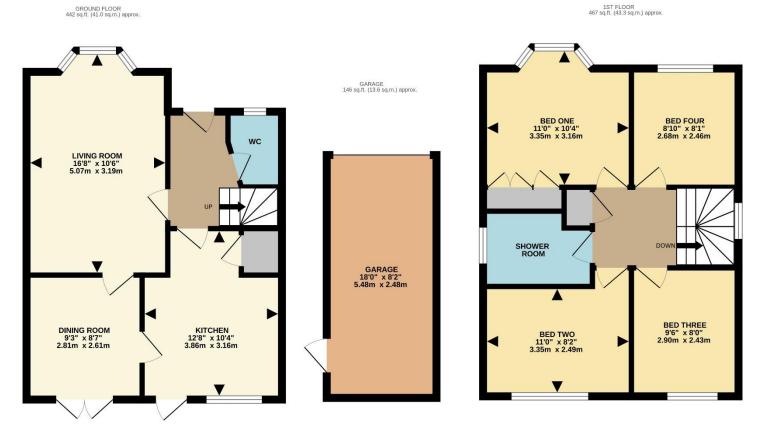

#### **Accommodation**

Entrance hall
Cloakroom
Living room
Dining room
Kitchen
Four bedrooms
Shower room
Garage
Driveway
South facing rear garden

### Hatch Warren Basingstoke RG22 4TX

TOTAL FLOOR AREA: 1054 sq.ft. (98.0 sq.m.) approx.

Whilst every attempt has been made to ensure the accuracy of the floorplan contained here, measurements of doors, windows, rooms and any other items are approximate and no responsibility is taken for any error, omission or mis-statement. This plan is for illustrative purposes only and should be used as such by any prospective purchaser. The services, systems and appliances shown have not been tested and no guarantee as to their operability or efficiency can be given.