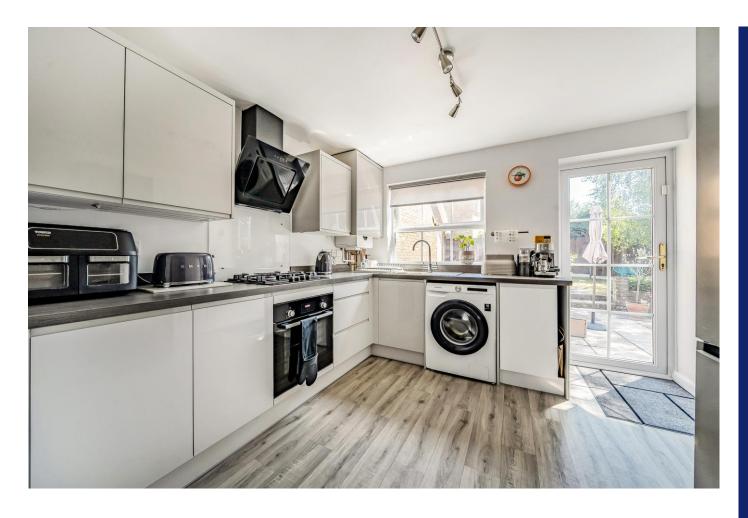

The kitchen has grey, high gloss finish, wall and base cupboards with soft close doors. There is a inset gas hob with an extractor hood over and built-in oven below, space and plumbing for a washing machine and a large understairs storage space.