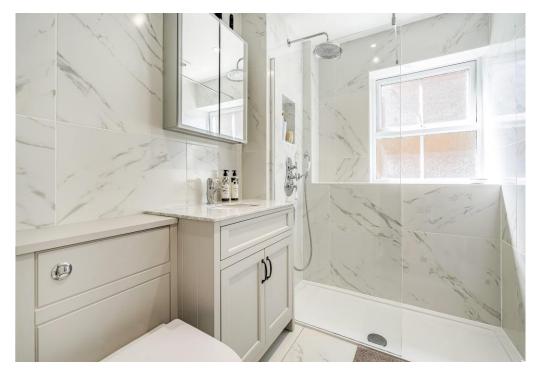

Heading upstairs, there are four good size bedrooms with the largest having a bay window and built-in wardrobes.

The bathroom has been stylishly refitted into a high quality shower room, with a walk-in cubicle and dual function shower. The walls and floor have eye catching tiling enhancing the sense of space and the sink unit is inset into a marble topped vanity unit.