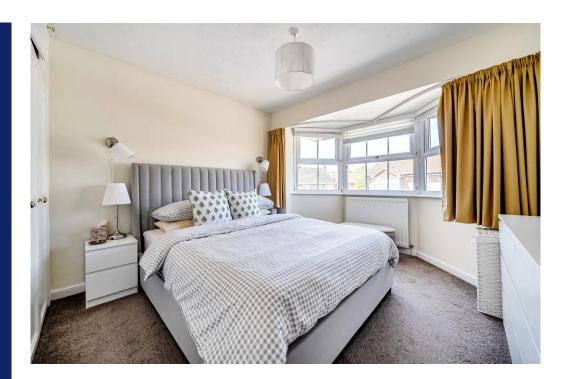

Heading upstairs, there are four good size bedrooms with the largest having a bay window and built-in wardrobes.

The bathroom has been stylishly refitted into a high quality shower room, with a walk-in cubicle and dual function shower. The walls and floor have eye catching tiling enhancing the sense of space and the sink unit is inset into a marble topped vanity unit.