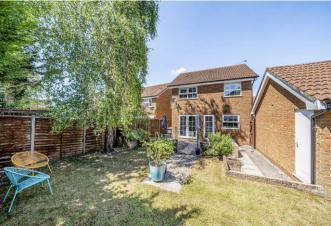

Moving outside, the garden to the rear is a good size and south facing. There is a large paved terrace for relaxing and entertaining, with a lawn beyond. There is access on both sides of the house to the front.