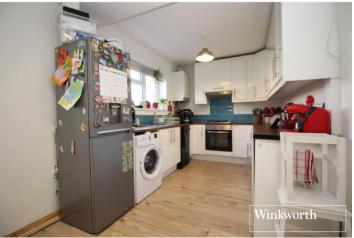

## **DESCRIPTION:**

Situated in a quiet cul de sac on the highly sought after South side of Borehamwood and presented well throughout is this tunnel linked two double bedroom family home with Guest Cloakroom.

## **AT A GLANCE**

- Two Double Bedrooms
- 792 Square Feet
- South Borehamwood
- Cul de Sac Location
- Gas Central Heating
- Double Glazing
- Guest Cloakroom

This floorplan is for illustration purposes only and is not to scale. The position and size of doors, windows, appliances and other features are approximate.