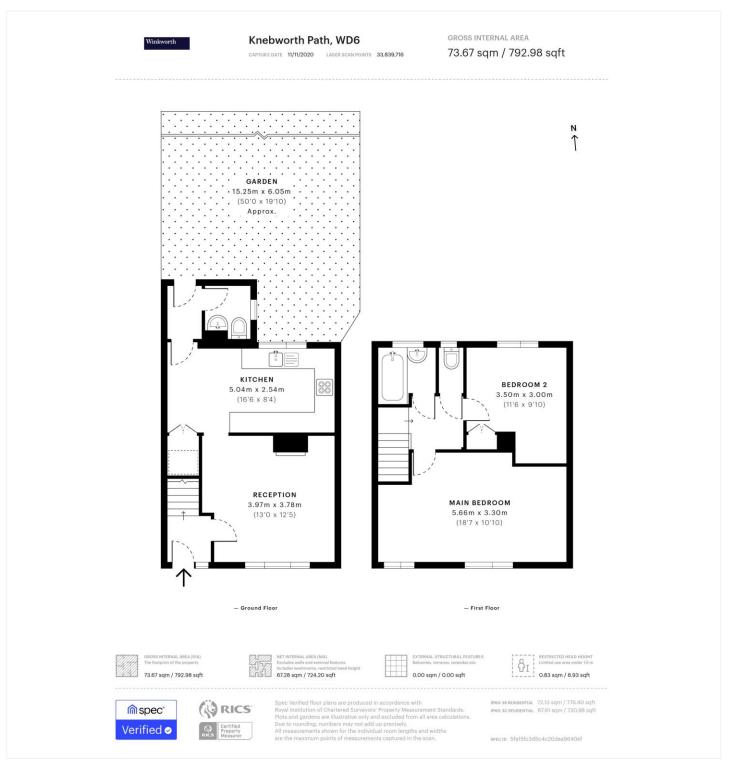

## **AT A GLANCE**

- Two Double Bedrooms
- 792 Square Feet
- South Borehamwood
- Cul de Sac Location
- Gas Central Heating
- Double Glazing
- Guest Cloakroom

This floorplan is for illustration purposes only and is not to scale. The position and size of doors, windows, appliances and other features are approximate.