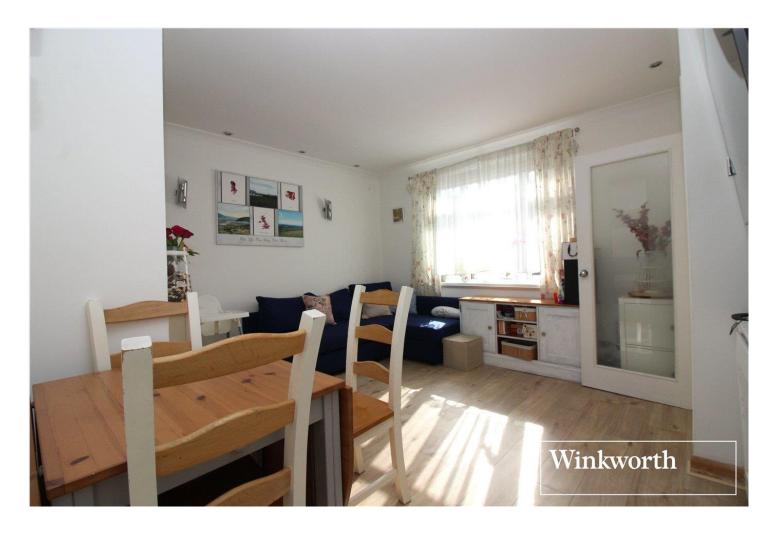

## **DESCRIPTION:**

Situated in a quiet cul de sac on the highly sought after South side of Borehamwood and presented well throughout is this tunnel linked two double bedroom family home with Guest Cloakroom.

## **AT A GLANCE**

- Two Double Bedrooms
- 792 Square Feet
- South Borehamwood
- Cul de Sac Location
- Gas Central Heating
- Double Glazing
- Guest Cloakroom

This floorplan is for illustration purposes only and is not to scale. The position and size of doors, windows, appliances and other features are approximate.