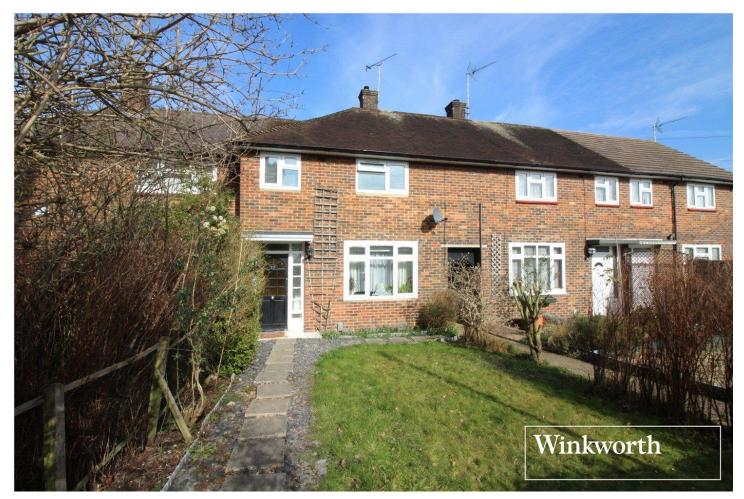

KNEBWORTH PATH, HERTFORDSHIRE, WD6 **£410,000** FREEHOLD

## A WELL PRESENTED TWO DOUBLE BEDROOM FAMILY HOUSE IN SOUTH BOREHAMWOOD

## **DESCRIPTION:**

Situated in a quiet cul de sac on the highly sought after South side of Borehamwood and presented well throughout is this tunnel linked two double bedroom family home with Guest Cloakroom.

## **AT A GLANCE**

- Two Double Bedrooms
- 792 Square Feet
- South Borehamwood
- Cul de Sac Location
- Gas Central Heating
- Double Glazing
- Guest Cloakroom

This floorplan is for illustration purposes only and is not to scale. The position and size of doors, windows, appliances and other features are approximate.