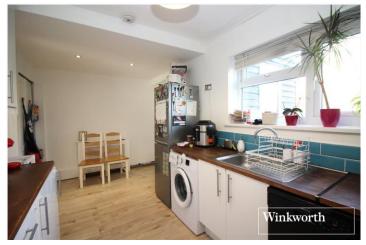

## **DESCRIPTION:**

Situated in a quiet cul de sac on the highly sought after South side of Borehamwood and presented well throughout is this tunnel linked two double bedroom family home with Guest Cloakroom.

## **AT A GLANCE**

- Two Double Bedrooms
- 792 Square Feet
- South Borehamwood
- Cul de Sac Location
- Gas Central Heating
- Double Glazing
- Guest Cloakroom

This floorplan is for illustration purposes only and is not to scale. The position and size of doors, windows, appliances and other features are approximate.