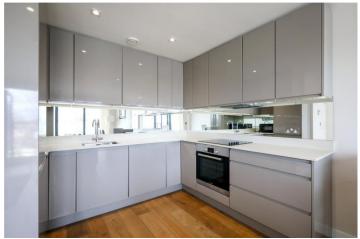

## **DESCRIPTION:**

Modern apartment nestled within a contemporary development established in 2015, conveniently positioned near Ealing Common Tube station. This stylish residence boasts over 750 Square feet of internal space with an inviting open-plan kitchen and reception area accompanied with a private balcony, two well-proportioned bedrooms one ensuite and one family bathroom. Enjoy the convenience of nearby transportation links coupled with the comfort of a well-appointed living space, perfect for urban living.