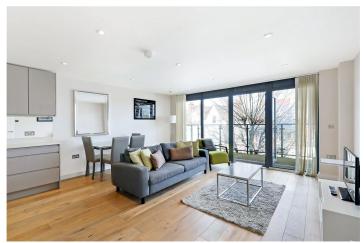

## **DESCRIPTION:**

Modern apartment nestled within a contemporary development established in 2015, conveniently positioned near Ealing Common Tube station. This stylish residence boasts over 750 Square feet of internal space with an inviting open-plan kitchen and reception area accompanied with a private balcony, two well-proportioned bedrooms one ensuite and one family bathroom. Enjoy the convenience of nearby transportation links coupled with the comfort of a well-appointed living space, perfect for urban living.