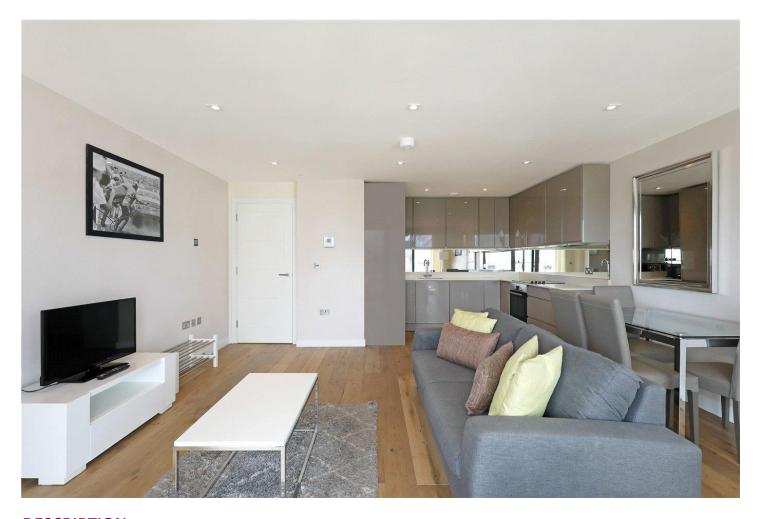

## **DESCRIPTION:**

Modern apartment nestled within a contemporary development established in 2015, conveniently positioned near Ealing Common Tube station. This stylish residence boasts over 750 Square feet of internal space with an inviting open-plan kitchen and reception area accompanied with a private balcony, two well-proportioned bedrooms one ensuite and one family bathroom. Enjoy the convenience of nearby transportation links coupled with the comfort of a well-appointed living space, perfect for urban living.