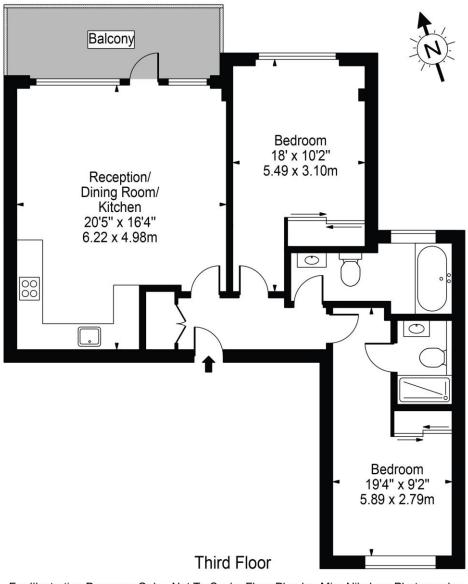

## Alpha House, W5 Approx. Gross Internal Area 775 Sq Ft - 72.00 Sq M

## For Illustration Purposes Only - Not To Scale Floor Plan by Mira Nikolova Photography

This floor plan should be used as a general outline for guidance only and does not constitute in whole or in part an offer or contract.