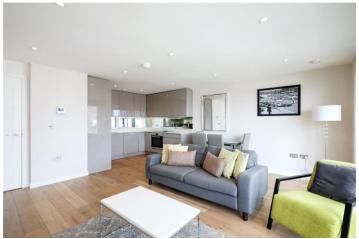

## **DESCRIPTION:**

Modern apartment nestled within a contemporary development established in 2015, conveniently positioned near Ealing Common Tube station. This stylish residence boasts over 750 Square feet of internal space with an inviting open-plan kitchen and reception area accompanied with a private balcony, two well-proportioned bedrooms one ensuite and one family bathroom. Enjoy the convenience of nearby transportation links coupled with the comfort of a well-appointed living space, perfect for urban living.