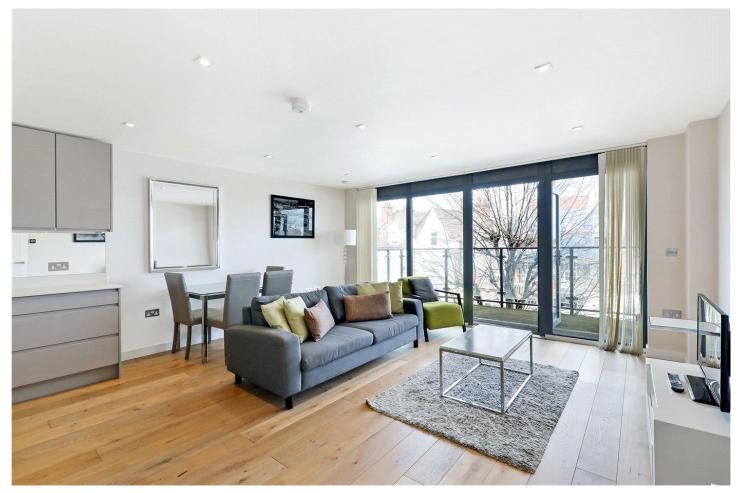

## **DESCRIPTION:**

Modern apartment nestled within a contemporary development established in 2015, conveniently positioned near Ealing Common Tube station. This stylish residence boasts over 750 Square feet of internal space with an inviting open-plan kitchen and reception area accompanied with a private balcony, two well-proportioned bedrooms one ensuite and one family bathroom. Enjoy the convenience of nearby transportation links coupled with the comfort of a well-appointed living space, perfect for urban living.