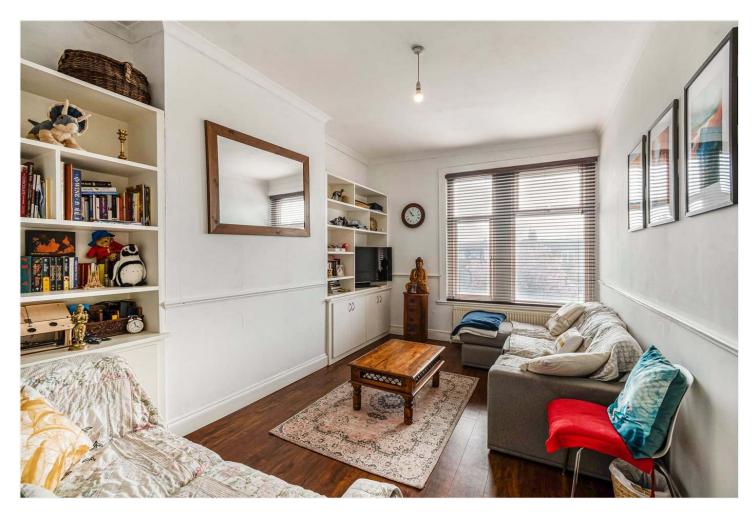

## **DESCRIPTION:**

Nestled above a popular parade of shops on East Dulwich Road is this top-floor onebedroom flat. The property boasts a well-designed layout, including a spacious kitchen perfect for culinary endeavours, a large living room ideal for relaxation and entertainment, and a generously sized double bedroom. Additionally, the flat benefits from a large attic that provides ample storage space, covering the entire length of the flat—an excellent feature rarely found in one-bedroom flats. The building also features a communal roof terrace, providing a delightful outdoor space to enjoy sunny days and city views, although it is not included in the ownership of the flat. The flat offers stunning views of the London skyline, stretching from the London Eye to Canary Wharf, adding to the unique appeal of this property. The property is presented to the market in good condition, ready for its new owner to move in without hassle. With viewings available immediately, don't miss the opportunity to make this delightful flat your own. The location offers easy access to the shops, bars, and restaurants on Bellenden Road and Lordship Lane. Transport links are provided via East Dulwich station for direct links to London Bridge or Peckham Rye station for the Overground. This is a fantastic property in a soughtafter location, and early viewings are advised.