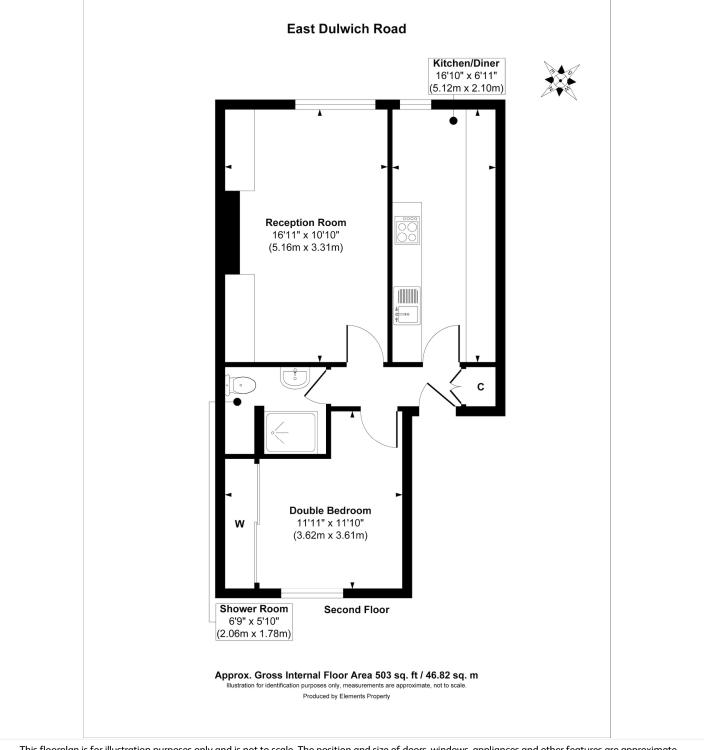

## **AT A GLANCE**

- One Double Bedroom
- Second Floor Flat
- Beautifully Presented Throughout
- Modern Bathroom
- Centre of East Dulwich
- Chain Free

Winkworth

This floorplan is for illustration purposes only and is not to scale. The position and size of doors, windows, appliances and other features are approximate.