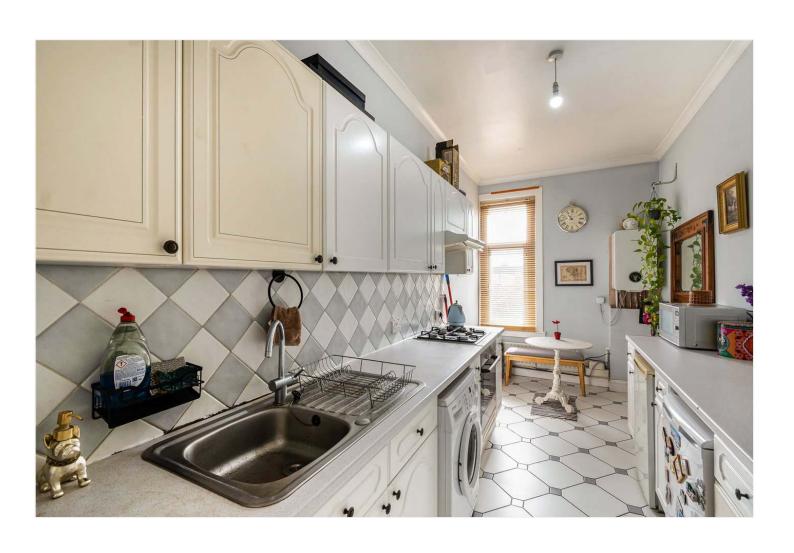

## **DESCRIPTION:**

Nestled above a popular parade of shops on East Dulwich Road is this top-floor onebedroom flat. The property boasts a well-designed layout, including a spacious kitchen perfect for culinary endeavours, a large living room ideal for relaxation and entertainment, and a generously sized double bedroom. Additionally, the flat benefits from a large attic that provides ample storage space, covering the entire length of the flat—an excellent feature rarely found in one-bedroom flats. The building also features a communal roof terrace, providing a delightful outdoor space to enjoy sunny days and city views, although it is not included in the ownership of the flat. The flat offers stunning views of the London skyline, stretching from the London Eye to Canary Wharf, adding to the unique appeal of this property. The property is presented to the market in good condition, ready for its new owner to move in without hassle. With viewings available immediately, don't miss the opportunity to make this delightful flat your own. The location offers easy access to the shops, bars, and restaurants on Bellenden Road and Lordship Lane. Transport links are provided via East Dulwich station for direct links to London Bridge or Peckham Rye station for the Overground. This is a fantastic property in a soughtafter location, and early viewings are advised.