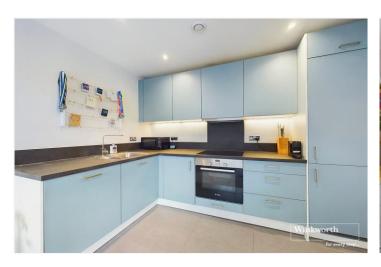

#### **DESCRIPTION:**

A modern and stylish second floor apartment, situated in a sought after location with no onward chain. This one bedroom property boasts contemporary living spaces flooded with natural light. The apartment is easily accessible via a lift. The reception room offers an inviting living area, perfect for relaxation and entertainment with glazed doors leading to the balcony with a southerly aspect, providing a retreat to enjoy alfresco dining or simply unwind after a long day. The apartment benefits from undercroft parking, providing peace of mind and convenience. Built with attention to detail, this purpose-built apartment offers both comfort and functionality. Located in a desirable location, residents can enjoy easy access to local amenities and shops. With excellent transport links nearby, commuting to central Reading or other destination can be done with ease. This fine home will appeal to first time buyers or investment purchasers.

#### **AT A GLANCE**

- One bedroom No chain
- Second floor apartment
- Open plan living room/kitchen
- Contemporary bathroom
- Double bedroom
- Lease 981 years
- Ground rent £350 per year
- Maintenance £1,500 per year
- Council tax Band C