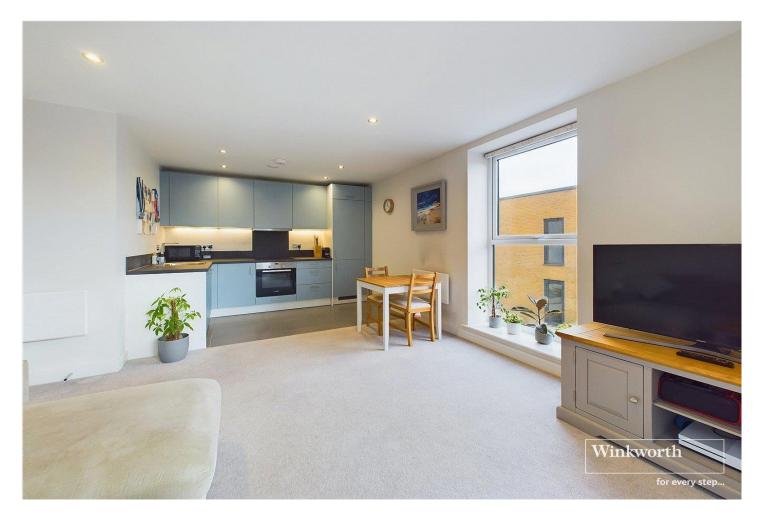

#### **DESCRIPTION:**

A modern and stylish second floor apartment, situated in a sought after location with no onward chain. This one bedroom property boasts contemporary living spaces flooded with natural light. The apartment is easily accessible via a lift. The reception room offers an inviting living area, perfect for relaxation and entertainment with glazed doors leading to the balcony with a southerly aspect, providing a retreat to enjoy alfresco dining or simply unwind after a long day. The apartment benefits from undercroft parking, providing peace of mind and convenience. Built with attention to detail, this purpose-built apartment offers both comfort and functionality. Located in a desirable location, residents can enjoy easy access to local amenities and shops. With excellent transport links nearby, commuting to central Reading or other destination can be done with ease. This fine home will appeal to first time buyers or investment purchasers.

#### **AT A GLANCE**

- One bedroom No chain
- Second floor apartment
- Open plan living room/kitchen
- Contemporary bathroom
- Double bedroom
- Lease 981 years
- Ground rent £350 per year
- Maintenance £1,500 per year
- Council tax Band C