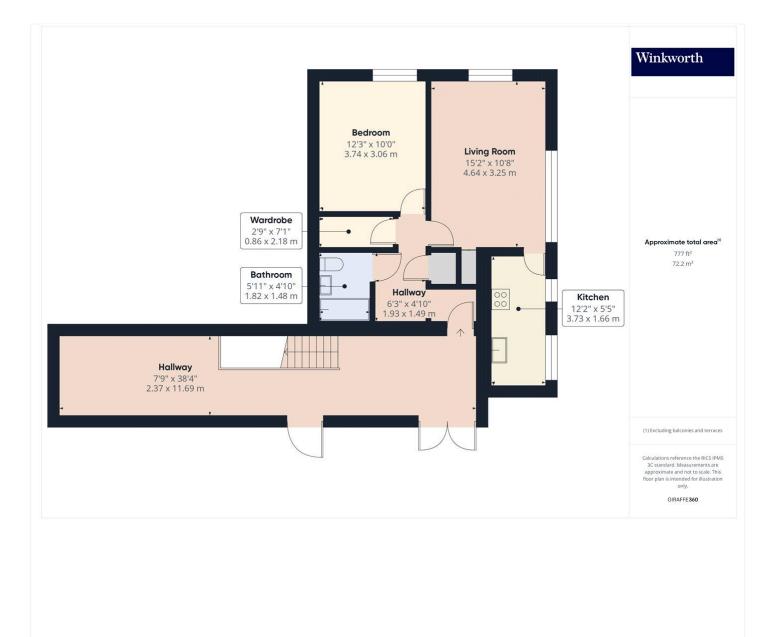

for every step...

This floorplan is for illustration purposes only and is not to scale. The position and size of doors, windows, appliances and other features are approximate.

Tenure: Leasehold Term: Approx 173 years Service Charge: £1,200 approx. per annum Ground Rent: £10 approx. per annum Council Tax Band: B - Barnet All figures that are shown were correct at the time of printing.