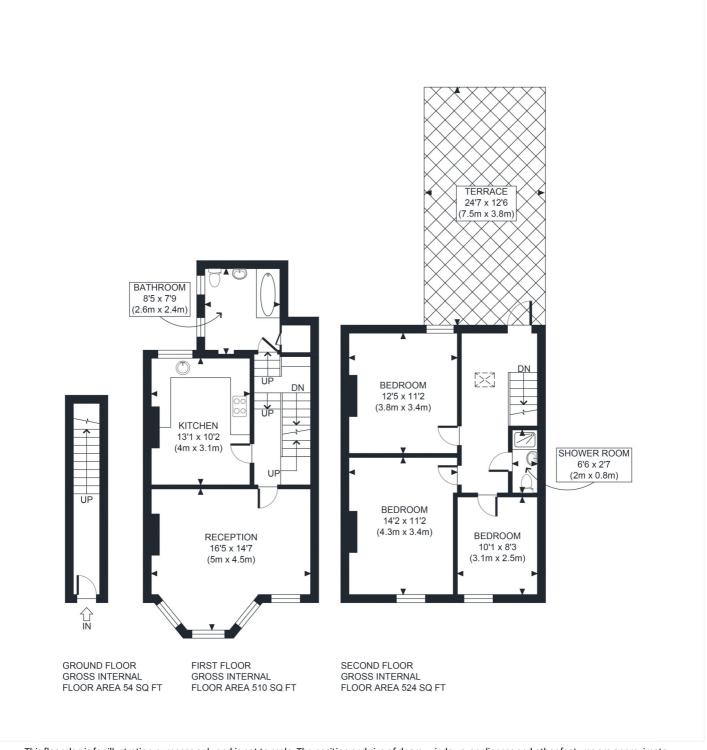

## **SUMMARY**

A substantial split level maisonette situated within a short walk from Tooting Broadway station and all local amenities. The accommodation is arranged over two floors, the first floor comprises a large living room to the front, good size kitchen adjacent and a family bathroom to the rear. There are two double bedrooms on the second floor along with a further small double bedroom. An additional shower room is also on the second floor. Access onto a roof terrace is off the landing, the roof terrace has ample space to enjoy and benefits from capturing sun throughout the day. Further benefits include a long underlying lease and additional storage in the loft space (accessed via a drop down ladder).

The property is positioned just moments from a plethora of local amenities many restaurants and a large supermarket. Tooting Broadway underground station is a 3 minute walk.

This floorplan is for illustration purposes only and is not to scale. The position and size of doors, windows, appliances and other features are approximate.