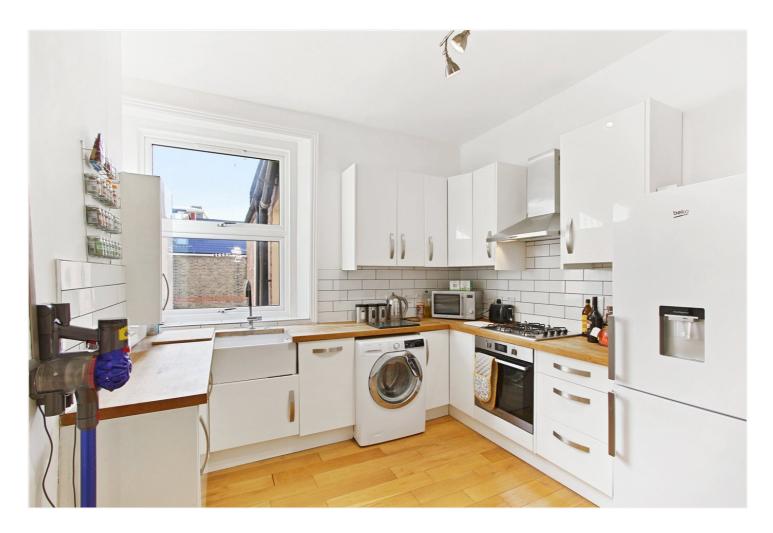

## **SUMMARY**

A substantial split level maisonette situated within a short walk from Tooting Broadway station and all local amenities. The accommodation is arranged over two floors, the first floor comprises a large living room to the front, good size kitchen adjacent and a family bathroom to the rear. There are two double bedrooms on the second floor along with a further small double bedroom. An additional shower room is also on the second floor. Access onto a roof terrace is off the landing, the roof terrace has ample space to enjoy and benefits from capturing sun throughout the day. Further benefits include a long underlying lease and additional storage in the loft space (accessed via a drop down ladder).