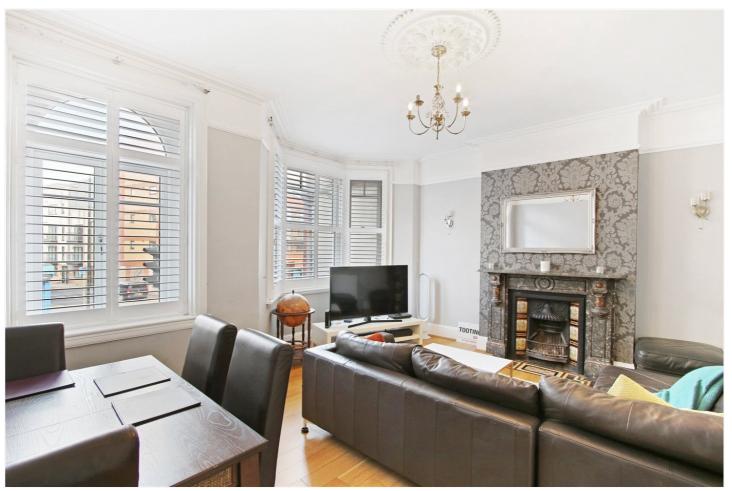

## **SUMMARY**

A substantial split level maisonette situated within a short walk from Tooting Broadway station and all local amenities. The accommodation is arranged over two floors, the first floor comprises a large living room to the front, good size kitchen adjacent and a family bathroom to the rear. There are two double bedrooms on the second floor along with a further small double bedroom. An additional shower room is also on the second floor. Access onto a roof terrace is off the landing, the roof terrace has ample space to enjoy and benefits from capturing sun throughout the day. Further benefits include a long underlying lease and additional storage in the loft space (accessed via a drop down ladder).