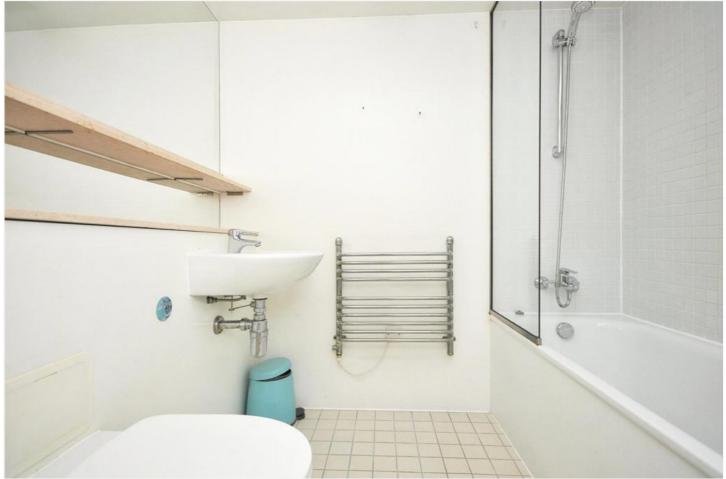

In excellent order throughout, the property comprises a good sized and bright 23ft living room, with a smart open plan modern kitchen and Juliette balcony. Theres is a double bedroom with fitted wardrobes and a modern bathroom. Added benefits include double glazing and good storage. There is also a concierge service with a communal gymnasium and pool on site, along with well kept communal gardens.

## **AT A GLANCE**

- one bedroom apartment
- excellent condition
- c546 sq ft
- 23ft reception
- open plan kitchen
- family bathroom
- Juliette balcony
- Deals Gateway development
- next to DLR
- concierge on site
- communal gym and pool