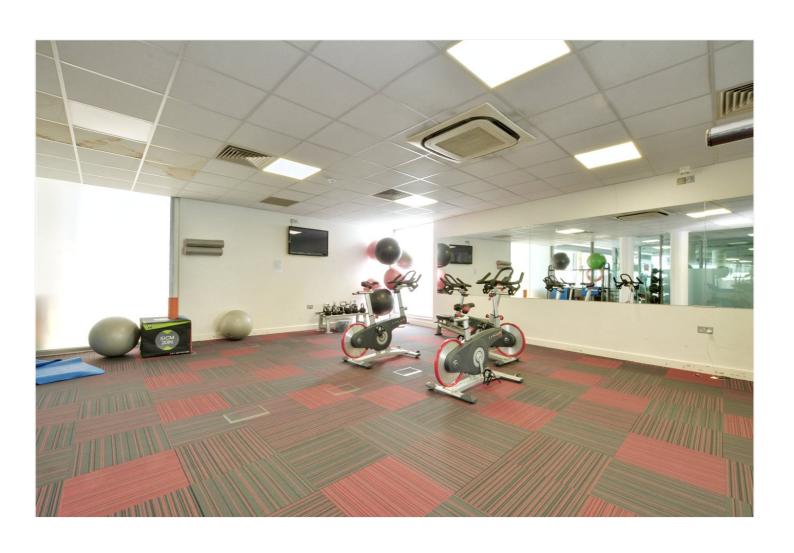

In excellent order throughout, the property comprises a good sized and bright 23ft living room, with a smart open plan modern kitchen and Juliette balcony. Theres is a double bedroom with fitted wardrobes and a modern bathroom. Added benefits include double glazing and good storage. There is also a concierge service with a communal gymnasium and pool on site, along with well kept communal gardens.

## **AT A GLANCE**

- one bedroom apartment
- excellent condition
- c546 sq ft
- 23ft reception
- open plan kitchen
- family bathroom
- Juliette balcony
- Deals Gateway development
- next to DLR
- concierge on site
- communal gym and pool