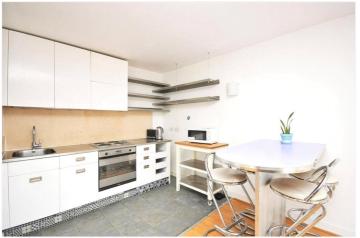

In excellent order throughout, the property comprises a good sized and bright 23ft living room, with a smart open plan modern kitchen and Juliette balcony. Theres is a double bedroom with fitted wardrobes and a modern bathroom. Added benefits include double glazing and good storage. There is also a concierge service with a communal gymnasium and pool on site, along with well kept communal gardens.

## **AT A GLANCE**

- one bedroom apartment
- excellent condition
- c546 sq ft
- 23ft reception
- open plan kitchen
- family bathroom
- Juliette balcony
- Deals Gateway development
- next to DLR
- concierge on site
- communal gym and pool