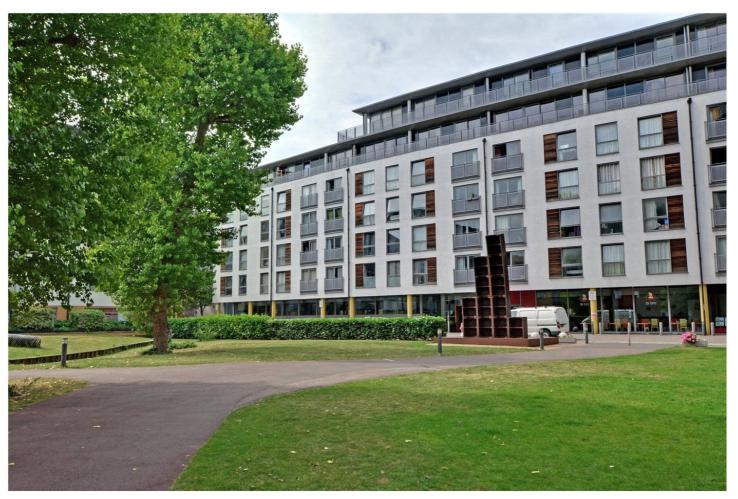

INDIANA BUILDING, LEWISHAM, LONDON, SE13 **£315,000 LEASEHOLD** 

A WELL PRESENTED AND LARGER THAN AVERAGE ONE BEDROOM 2ND FLOOR MODERN FLAT THAT IS PART OF THIS EXTREMELY POPULAR DEVELOPMENT LOCATED JUST MOMENTS FROM DEPTFORD BRIDGE DLR. MEASURING CIRCA 546 SQ FT. EWS1 COMPLIANT!

## **DESCRIPTION:**

A well presented and larger than average one bedroom 2nd floor modern flat that is part of this extremely popular development located just moments from Deptford Bridge DLR. Measuring circa 546 sq ft. EWS1 COMPLIANT!