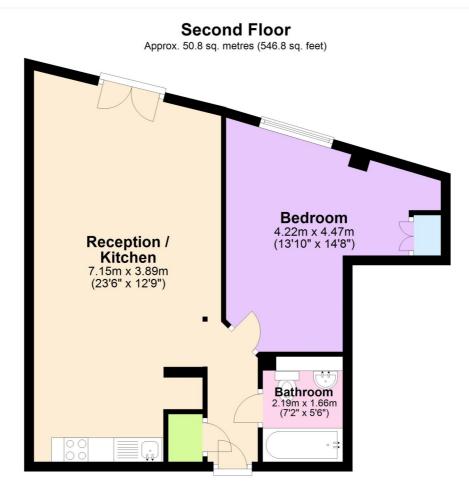

In excellent order throughout, the property comprises a good sized and bright 23ft living room, with a smart open plan modern kitchen and Juliette balcony. Theres is a double bedroom with fitted wardrobes and a modern bathroom. Added benefits include double glazing and good storage. There is also a concierge service with a communal gymnasium and pool on site, along with well kept communal gardens.

## **AT A GLANCE**

- one bedroom apartment
- excellent condition
- c546 sq ft
- 23ft reception
- open plan kitchen
- family bathroom
- Juliette balcony
- Deals Gateway development
- next to DLR
- concierge on site
- communal gym and pool

Total area: approx. 50.8 sq. metres (546.8 sq. feet)

This floorplan is for illustration purposes only and is not to scale. The position and size of doors, windows, appliances and other features are approximate.