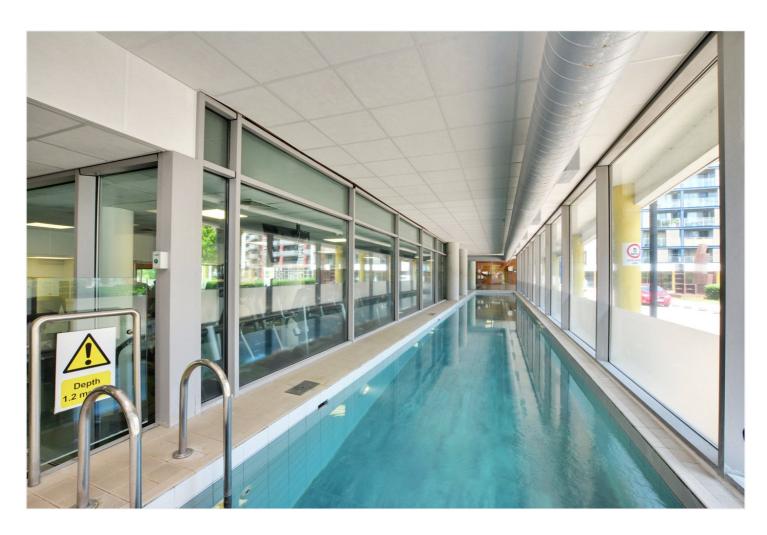

In excellent order throughout, the property comprises a good sized and bright 23ft living room, with a smart open plan modern kitchen and Juliette balcony. Theres is a double bedroom with fitted wardrobes and a modern bathroom. Added benefits include double glazing and good storage. There is also a concierge service with a communal gymnasium and pool on site, along with well kept communal gardens.

## **AT A GLANCE**

- one bedroom apartment
- excellent condition
- c546 sq ft
- 23ft reception
- open plan kitchen
- family bathroom
- Juliette balcony
- Deals Gateway development
- next to DLR
- concierge on site
- communal gym and pool