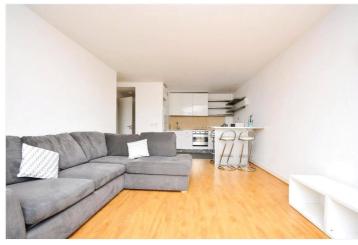

In excellent order throughout, the property comprises a good sized and bright 23ft living room, with a smart open plan modern kitchen and Juliette balcony. Theres is a double bedroom with fitted wardrobes and a modern bathroom. Added benefits include double glazing and good storage. There is also a concierge service with a communal gymnasium and pool on site, along with well kept communal gardens.

## **AT A GLANCE**

- one bedroom apartment
- excellent condition
- c546 sq ft
- 23ft reception
- open plan kitchen
- family bathroom
- Juliette balcony
- Deals Gateway development
- next to DLR
- concierge on site
- communal gym and pool