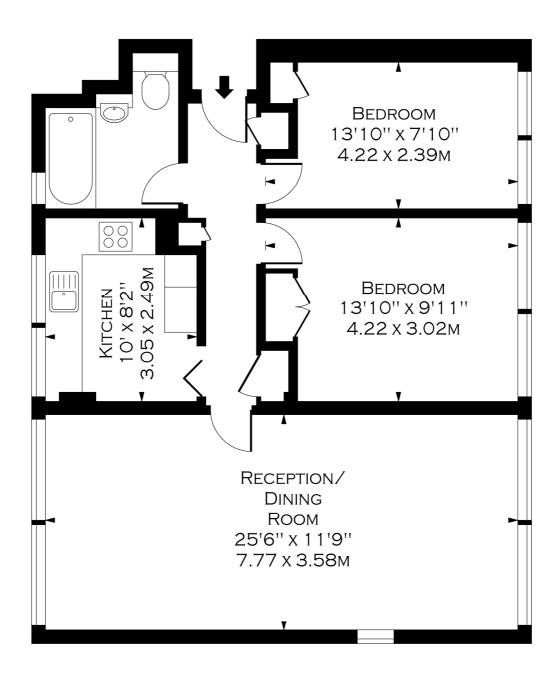

## BARRIE HOUSE, ST. EDMUNDS TERRACE, ST. JOHN'S WOOD, NW8

SIXTH FLOOR

APPROX GROSS INTERNAL AREA 778 Sq Ft - 72.28 Sq M

FOR ILLUSTRATION PURPOSES ONLY - NOT TO SCALE FLOOR PLAN BY WWW.BPMMEDIAGROUP.COM REF: No. P51915