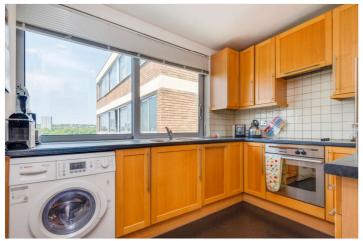

## BARRIE HOUSE, ST JOHN'S WOOD, LONDON, NW8 £695 PER WEEK FURNISHED

A beautifully presented two bedroom sixth floor flat in this desirable apartment building offering views over Primrose Hill park and being just a short walk from both St Johns Wood Hight Street and Primrose Hill.

Two Bedrooms | Bathroom | Reception/Dining Room | Kitchen | Communal Heating | Communal Hot Water | Entrance Phone | Off Street Car Parking Space | Passenger Lift

for every step...