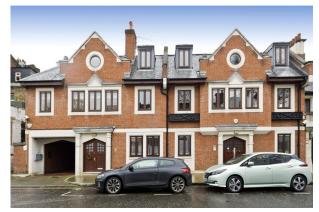

# **1A St Mary Abbots Place** Kensington, W8 6LS

Fantastic courtyard Mews office development located in a very charming corner of Kensington, W8.

**1,067 sq ft** (99.13 sq m)

- Courtyard mews office development
- Prime Kensington location
- Open-plan office space
- Recently refurbished
- Self-contained
- Parking available on licence

# 1A St Mary Abbots Place, Kensington, London, W8 6LS