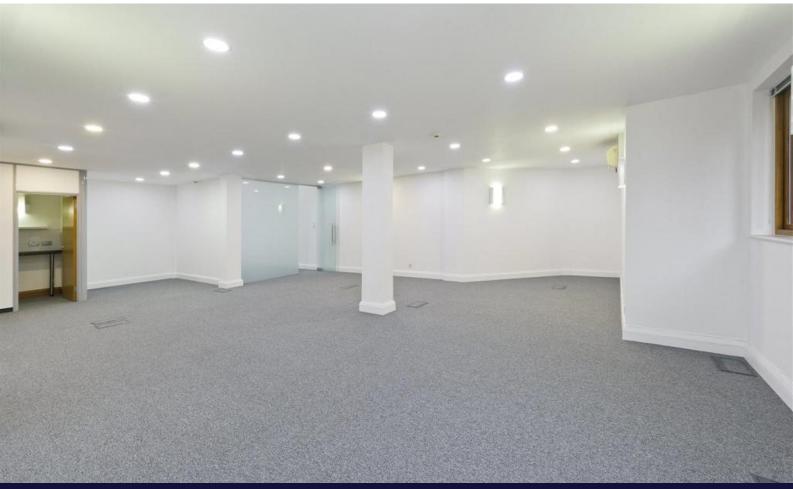

# **1A St Mary Abbots Place** Kensington, W8 6LS

Fantastic courtyard Mews office development located in a very charming corner of Kensington, W8.

**1,067 sq ft** (99.13 sq m)

- Courtyard mews office development
- Prime Kensington location
- Open-plan office space
- Recently refurbished
- Self-contained
- Parking available on licence

#### Description

St Mary Abbots Place is a very secluded corner of Kensington with this fantastic Courtyard Mews development providing some superb spaces for discreet, yet stimulating business occupation. This particular large, open-plan office enjoys a recent and comprehensive refurbishment with raised flooring, air conditioning, a separate meeting room and a small private office. Parking is available on a licence. Selfcontained by way of washrooms and kitchen facilities.