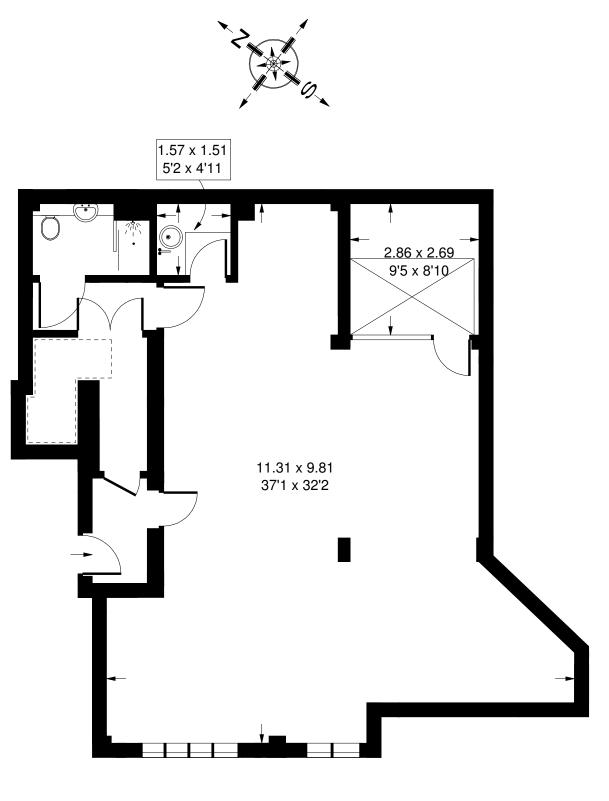

# St. Mary Abbotts Place, W8

Approx. Gross Internal Area 99.1 sq m / 1067 sq ft

**Ground Floor** 

Whilst every attempt has been made to ensure the accuracy of the floor plan, measurements are approximate and not to scale. No guarantee is given on the total square footage of the property quoted on the plan. Figures given are for guidance. Plan is for illustration purposes only, not to be used for valuations.