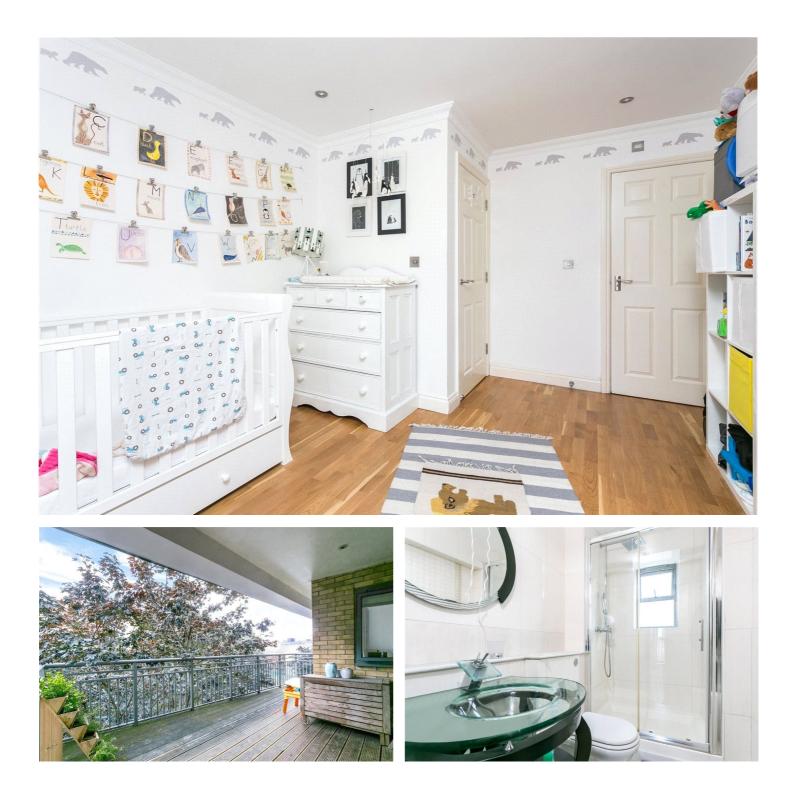

#### **DESCRIPTION:**

Being offered chain free is this large two double bedroom, two-bathroom apartment available just off Brick Lane with private outside space. The property boasts a modern bright semi open plan kitchen/living room, fitted kitchen with granite work tops, wood flooring throughout and lots of natural light. The property features two large double bedrooms, one with en-suite, main bathroom and plenty of storage cupboard space. The property also features a door leading to private patio area from the living room and the second bedroom.