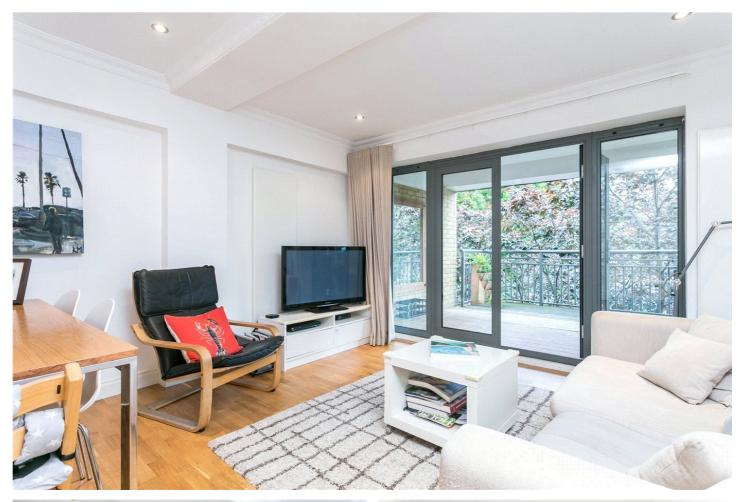

#### **DESCRIPTION:**

Being offered chain free is this large two double bedroom, two-bathroom apartment available just off Brick Lane with private outside space. The property boasts a modern bright semi open plan kitchen/living room, fitted kitchen with granite work tops, wood flooring throughout and lots of natural light. The property features two large double bedrooms, one with en-suite, main bathroom and plenty of storage cupboard space. The property also features a door leading to private patio area from the living room and the second bedroom.