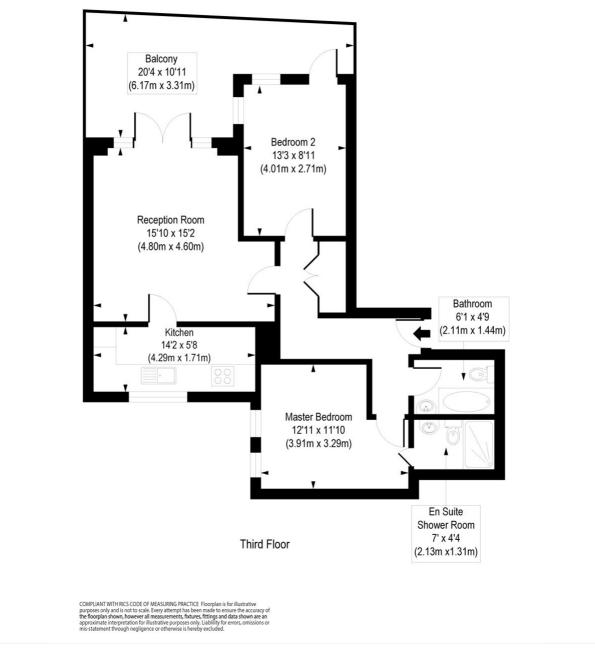

#### **DESCRIPTION:**

Being offered chain free is this large two double bedroom, two-bathroom apartment available just off Brick Lane with private outside space. The property boasts a modern bright semi open plan kitchen/living room, fitted kitchen with granite work tops, wood flooring throughout and lots of natural light. The property features two large double bedrooms, one with en-suite, main bathroom and plenty of storage cupboard space. The property also features a door leading to private patio area from the living room and the second bedroom.

# Winkworth

See things differently

This floorplan is for illustration purposes only and is not to scale. The position and size of doors, windows, appliances and other features are approximate.

Shoreditch | 020 7749 7650 | shoreditch@winkworth.co.uk