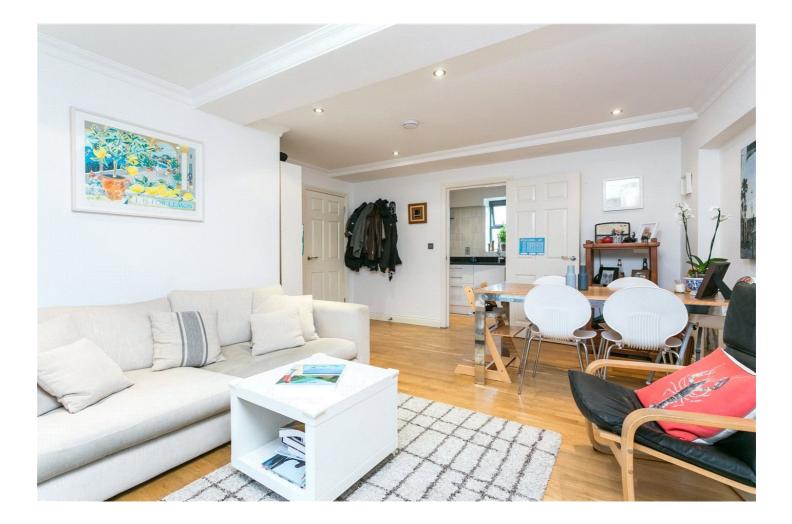

#### **DESCRIPTION:**

Being offered chain free is this large two double bedroom, two-bathroom apartment available just off Brick Lane with private outside space. The property boasts a modern bright semi open plan kitchen/living room, fitted kitchen with granite work tops, wood flooring throughout and lots of natural light. The property features two large double bedrooms, one with en-suite, main bathroom and plenty of storage cupboard space. The property also features a door leading to private patio area from the living room and the second bedroom.