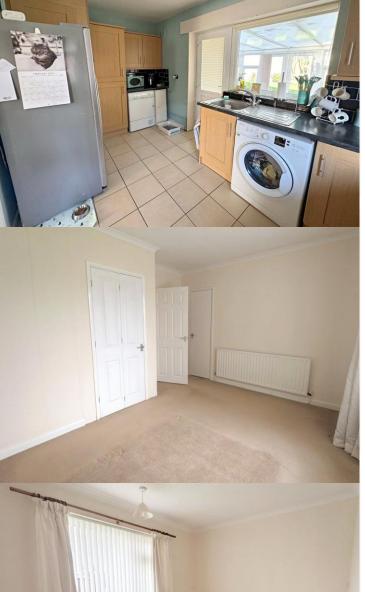

#### ACCOMMODATION

Entrance Hall

Lounge - 12'11" x 11'10" (3.94m x 3.6m)

Dining Room - 11'10" x 7'10" (3.6m x 2.4m)

**Kitchen** - 14'10" x 7'10" (4.52m x 2.4m)

Conservatory - 13'2" x 9'5" (4.01m x 2.87m)

**Bedroom 1** - 12'4" x 10'11" (3.76m x 3.33m)

Bedroom 2 - 11'2" x 8'11" (3.4m x 2.72m)

Bathroom - 7'10" x 6'7" (2.4m x 2m)

Garage - 17' x 9' (5.18m x 2.74m)