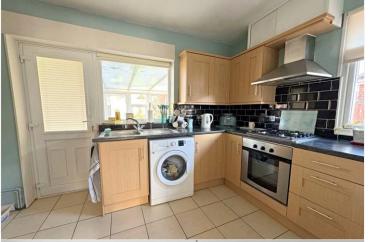

#### ACCOMMODATION

Entrance Hall

Lounge - 12'11" x 11'10" (3.94m x 3.6m)

Dining Room - 11'10" x 7'10" (3.6m x 2.4m)

**Kitchen** - 14'10" x 7'10" (4.52m x 2.4m)

Conservatory - 13'2" x 9'5" (4.01m x 2.87m)

**Bedroom 1** - 12'4" x 10'11" (3.76m x 3.33m)