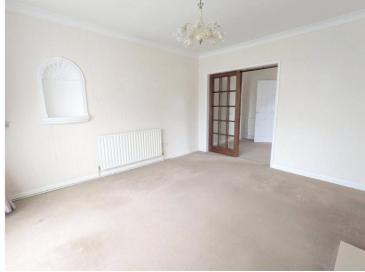

#### ACCOMMODATION

Entrance Hall

Lounge - 12'11" x 11'10" (3.94m x 3.6m)

Dining Room - 11'10" x 7'10" (3.6m x 2.4m)

**Kitchen** - 14'10" x 7'10" (4.52m x 2.4m)

Conservatory - 13'2" x 9'5" (4.01m x 2.87m)

**Bedroom 1** - 12'4" x 10'11" (3.76m x 3.33m)