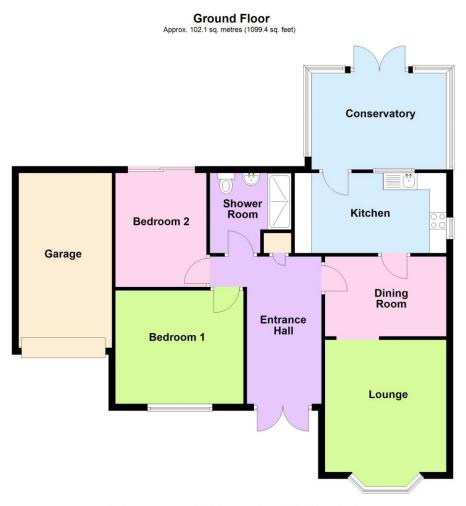

Total area: approx. 102.1 sq. metres (1099.4 sq. feet)

#### ACCOMMODATION

Entrance Hall

Lounge - 12'11" x 11'10" (3.94m x 3.6m)

Dining Room - 11'10" x 7'10" (3.6m x 2.4m)

**Kitchen** - 14'10" x 7'10" (4.52m x 2.4m)

Conservatory - 13'2" x 9'5" (4.01m x 2.87m)

**Bedroom 1** - 12'4" x 10'11" (3.76m x 3.33m)

Bedroom 2 - 11'2" x 8'11" (3.4m x 2.72m)

Bathroom - 7'10" x 6'7" (2.4m x 2m)

Garage - 17' x 9' (5.18m x 2.74m)