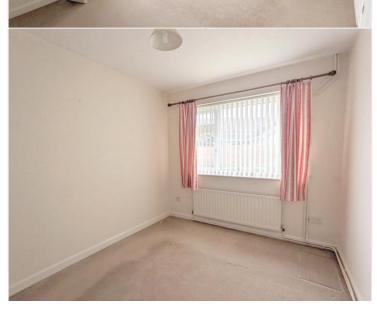

Bedroom 2 - 11'2" x 8'11" (3.4m x 2.72m)

Bathroom - 7'10" x 6'7" (2.4m x 2m)

Garage - 17' x 9' (5.18m x 2.74m)