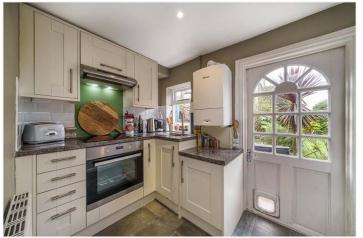

## **DESCRIPTION:**

A stunning ground floor garden flat, situated in a handsome double fronted Victorian house in a popular location in SE22. This generously sized one bedroom garden flat which is set on the popular leafy Underhill Road is within close proximity to parks, restaurants and local amenities. The property boasts a spacious front entrance, leading onto a large sitting room perfect for entertaining. The flat features original wooden floors, high ceilings and ample storage. With a newly refurbished bathroom, kitchen and private garden it makes for a great hosting space and cosy place to call home. The garden is truly magical and not at all overlooked, and it's generously sized allowing the flat to be extended (STPP) so perfect for those who want to put their own stamp on a property. The property is within equal proximity to both Honor Oak and Forest Hill stations on the East London line or Peckham Rye/East Dulwich station for direct links into London Bridge and the Overground. This is a fantastic opportunity and early viewings are highly advised.

## AT A GLANCE

- One Double Bedroom
- Lower Ground Floor Flat
- Large Reception
- Modern Kitchen & Bathroom
- Leasehold
- Private Garden
- Close To Peckham Rye Park

This floorplan is for illustration purposes only and is not to scale. The position and size of doors, windows, appliances and other features are approximate.