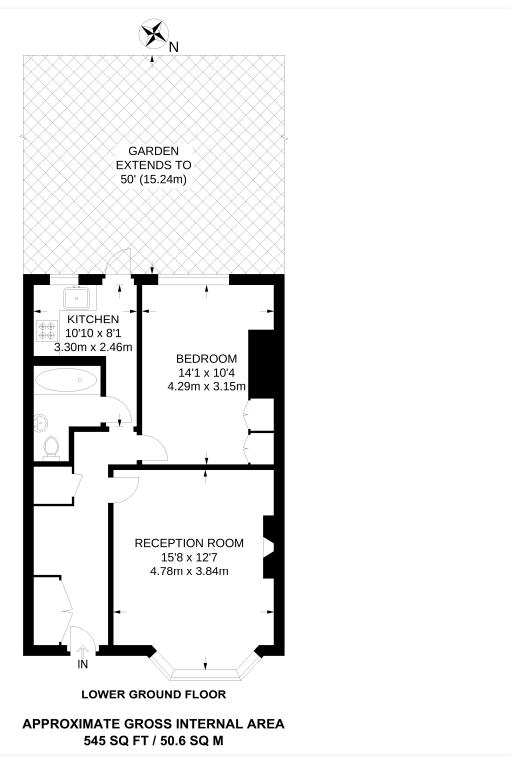

## AT A GLANCE

- One Double Bedroom
- Lower Ground Floor Flat
- Large Reception
- Modern Kitchen & Bathroom
- Leasehold
- Private Garden
- Close To Peckham Rye Park

This floorplan is for illustration purposes only and is not to scale. The position and size of doors, windows, appliances and other features are approximate.