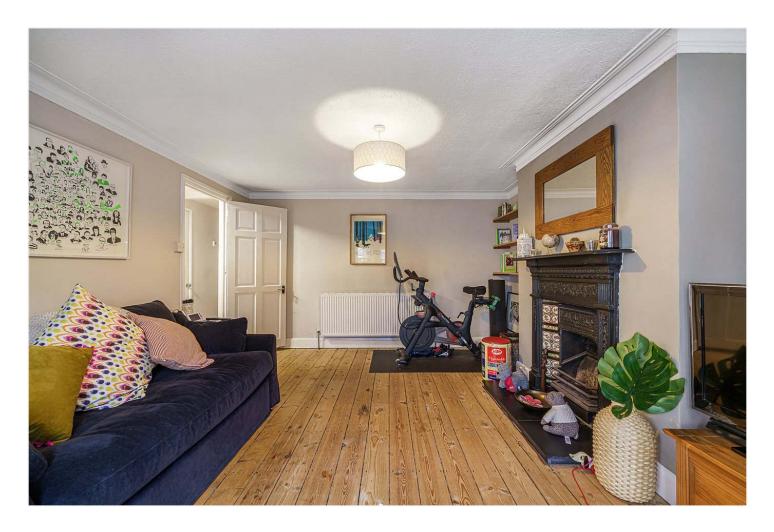

## **DESCRIPTION:**

A stunning ground floor garden flat, situated in a handsome double fronted Victorian house in a popular location in SE22. This generously sized one bedroom garden flat which is set on the popular leafy Underhill Road is within close proximity to parks, restaurants and local amenities. The property boasts a spacious front entrance, leading onto a large sitting room perfect for entertaining. The flat features original wooden floors, high ceilings and ample storage. With a newly refurbished bathroom, kitchen and private garden it makes for a great hosting space and cosy place to call home. The garden is truly magical and not at all overlooked, and it's generously sized allowing the flat to be extended (STPP) so perfect for those who want to put their own stamp on a property. The property is within equal proximity to both Honor Oak and Forest Hill stations on the East London line or Peckham Rye/East Dulwich station for direct links into London Bridge and the Overground. This is a fantastic opportunity and early viewings are highly advised.

## AT A GLANCE

- One Double Bedroom
- Lower Ground Floor Flat
- Large Reception
- Modern Kitchen & Bathroom
- Leasehold
- Private Garden
- Close To Peckham Rye Park

This floorplan is for illustration purposes only and is not to scale. The position and size of doors, windows, appliances and other features are approximate.