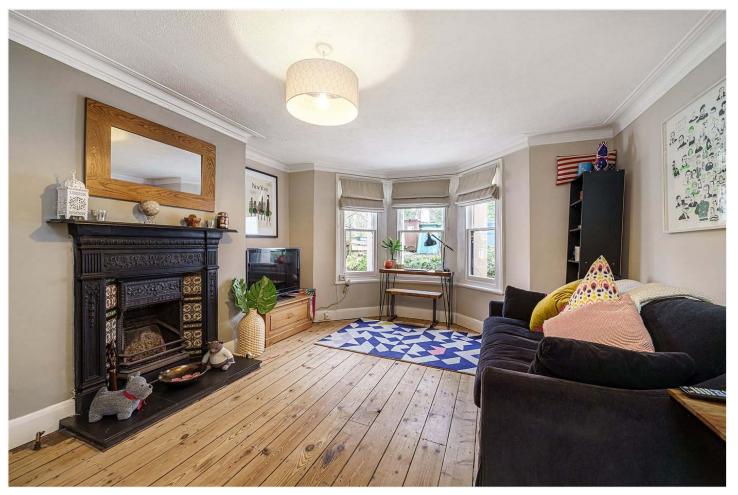

## **DESCRIPTION:**

A stunning ground floor garden flat, situated in a handsome double fronted Victorian house in a popular location in SE22. This generously sized one bedroom garden flat which is set on the popular leafy Underhill Road is within close proximity to parks, restaurants and local amenities. The property boasts a spacious front entrance, leading onto a large sitting room perfect for entertaining. The flat features original wooden floors, high ceilings and ample storage. With a newly refurbished bathroom, kitchen and private garden it makes for a great hosting space and cosy place to call home. The garden is truly magical and not at all overlooked, and it's generously sized allowing the flat to be extended (STPP) so perfect for those who want to put their own stamp on a property. The property is within equal proximity to both Honor Oak and Forest Hill stations on the East London line or Peckham Rye/East Dulwich station for direct links into London Bridge and the Overground. This is a fantastic opportunity and early viewings are highly advised.

## AT A GLANCE

- One Double Bedroom
- Lower Ground Floor Flat
- Large Reception
- Modern Kitchen & Bathroom
- Leasehold
- Private Garden
- Close To Peckham Rye Park

This floorplan is for illustration purposes only and is not to scale. The position and size of doors, windows, appliances and other features are approximate.