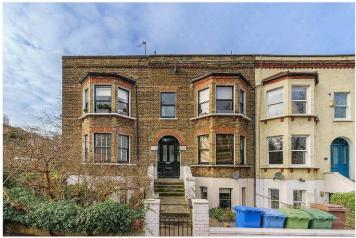

UNDERHILL ROAD, EAST DULWICH, SE22 **£450,000 LEASEHOLD** 

## **DESCRIPTION:**

A stunning ground floor garden flat, situated in a handsome double fronted Victorian house in a popular location in SE22. This generously sized one bedroom garden flat which is set on the popular leafy Underhill Road is within close proximity to parks, restaurants and local amenities. The property boasts a spacious front entrance, leading onto a large sitting room perfect for entertaining. The flat features original wooden floors, high ceilings and ample storage. With a newly refurbished bathroom, kitchen and private garden it makes for a great hosting space and cosy place to call home. The garden is truly magical and not at all overlooked, and it's generously sized allowing the flat to be extended (STPP) so perfect for those who want to put their own stamp on a property. The property is within equal proximity to both Honor Oak and Forest Hill stations on the East London line or Peckham Rye/East Dulwich station for direct links into London Bridge and the Overground. This is a fantastic opportunity and early viewings are highly advised.