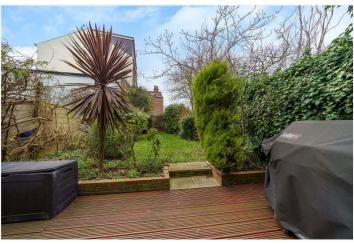

## **DESCRIPTION:**

A stunning ground floor garden flat, situated in a handsome double fronted Victorian house in a popular location in SE22. This generously sized one bedroom garden flat which is set on the popular leafy Underhill Road is within close proximity to parks, restaurants and local amenities. The property boasts a spacious front entrance, leading onto a large sitting room perfect for entertaining. The flat features original wooden floors, high ceilings and ample storage. With a newly refurbished bathroom, kitchen and private garden it makes for a great hosting space and cosy place to call home. The garden is truly magical and not at all overlooked, and it's generously sized allowing the flat to be extended (STPP) so perfect for those who want to put their own stamp on a property. The property is within equal proximity to both Honor Oak and Forest Hill stations on the East London line or Peckham Rye/East Dulwich station for direct links into London Bridge and the Overground. This is a fantastic opportunity and early viewings are highly advised.

## AT A GLANCE

- One Double Bedroom
- Lower Ground Floor Flat
- Large Reception
- Modern Kitchen & Bathroom
- Leasehold
- Private Garden
- Close To Peckham Rye Park

This floorplan is for illustration purposes only and is not to scale. The position and size of doors, windows, appliances and other features are approximate.