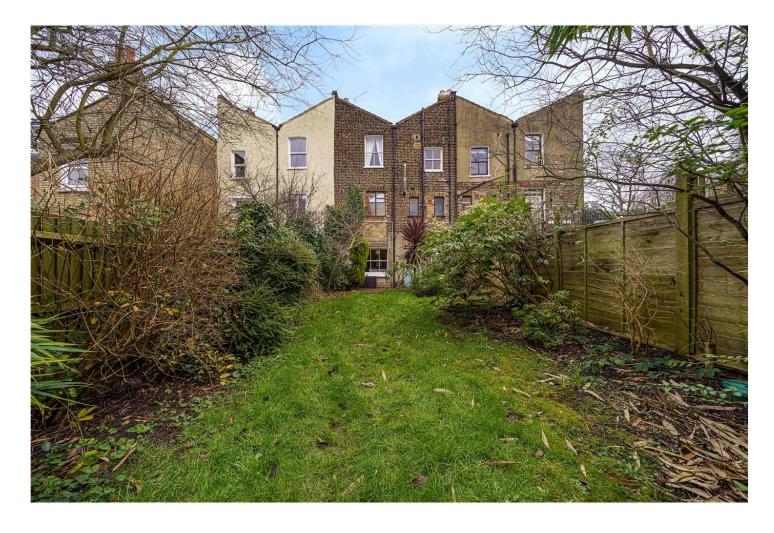

## **DESCRIPTION:**

A stunning ground floor garden flat, situated in a handsome double fronted Victorian house in a popular location in SE22. This generously sized one bedroom garden flat which is set on the popular leafy Underhill Road is within close proximity to parks, restaurants and local amenities. The property boasts a spacious front entrance, leading onto a large sitting room perfect for entertaining. The flat features original wooden floors, high ceilings and ample storage. With a newly refurbished bathroom, kitchen and private garden it makes for a great hosting space and cosy place to call home. The garden is truly magical and not at all overlooked, and it's generously sized allowing the flat to be extended (STPP) so perfect for those who want to put their own stamp on a property. The property is within equal proximity to both Honor Oak and Forest Hill stations on the East London line or Peckham Rye/East Dulwich station for direct links into London Bridge and the Overground. This is a fantastic opportunity and early viewings are highly advised.

## AT A GLANCE

- One Double Bedroom
- Lower Ground Floor Flat
- Large Reception
- Modern Kitchen & Bathroom
- Leasehold
- Private Garden
- Close To Peckham Rye Park

This floorplan is for illustration purposes only and is not to scale. The position and size of doors, windows, appliances and other features are approximate.