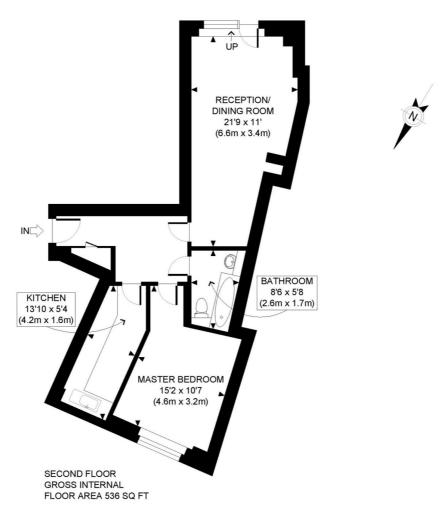

Winkworth

Winkworth

APPROX. GROSS INTERNAL FLOOR AREA: 536 SQ FT/ 50 SQM

This plan is for illustrative purposes only and should be used as such by any prospective client.

Whilst every attempt has been made to ensure the accuracy of the Floor Plan contained here, measurements of the doors, windows, rooms and any other items are approximate and no responsibility is taken for any errors, omissions, or misstatement.

The services, systems and appliances shown have not been tested and no guarantee as to the operability or efficiency can be given.

This floorplan is for illustration purposes only and is not to scale. The position and size of doors, windows, appliances and other features are approximate.