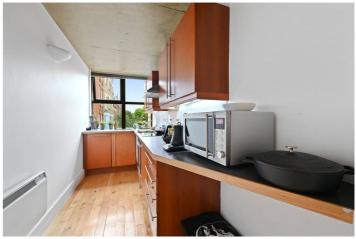

## **DESCRIPTION:**

\*EWS1 COMPLIANT\* A large one bedroom apartment situated on the 2nd floor of this modern, purpose-built development in the heart of Shoreditch. Benefitting from wooden floors throughout, concrete ceilings, contemporary fitted kitchen with dishwasher, family sized bathroom and separate bedroom this property makes an ideal first-time purchase or investment. The property, which is offered chain-free, also features a Juliette balcony, double glazed windows, and plentiful wardrobe space.