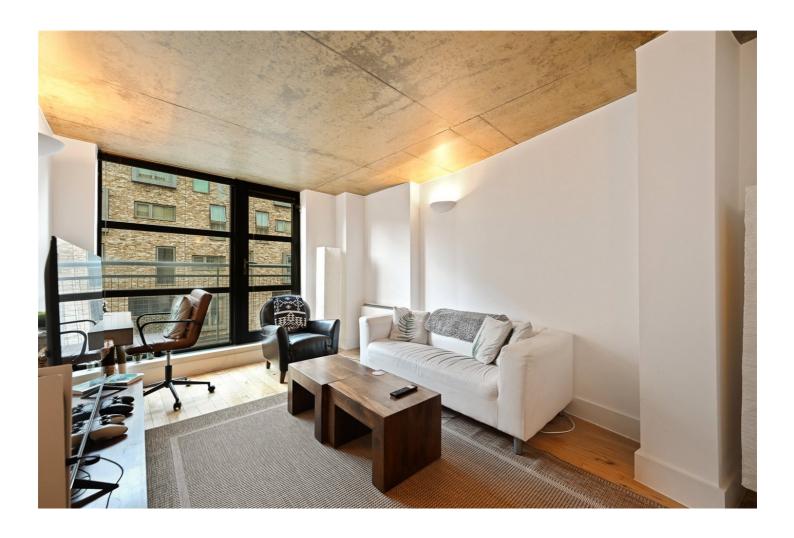

## **DESCRIPTION:**

\*EWS1 COMPLIANT\* A large one bedroom apartment situated on the 2nd floor of this modern, purpose-built development in the heart of Shoreditch. Benefitting from wooden floors throughout, concrete ceilings, contemporary fitted kitchen with dishwasher, family sized bathroom and separate bedroom this property makes an ideal first-time purchase or investment. The property, which is offered chain-free, also features a Juliette balcony, double glazed windows, and plentiful wardrobe space.