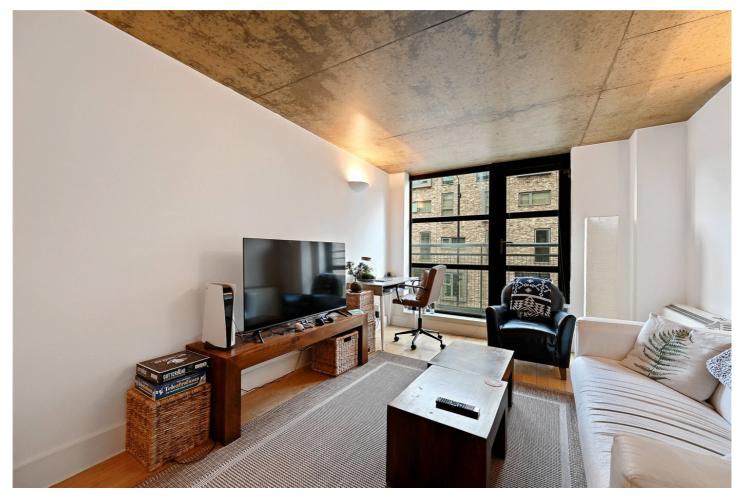

## **DESCRIPTION:**

\*EWS1 COMPLIANT\* A large one bedroom apartment situated on the 2nd floor of this modern, purpose-built development in the heart of Shoreditch. Benefitting from wooden floors throughout, concrete ceilings, contemporary fitted kitchen with dishwasher, family sized bathroom and separate bedroom this property makes an ideal first-time purchase or investment. The property, which is offered chain-free, also features a Juliette balcony, double glazed windows, and plentiful wardrobe space.