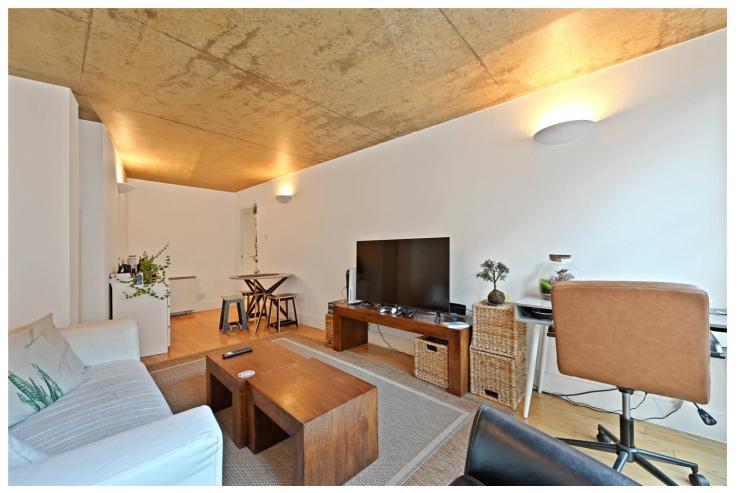

## **DESCRIPTION:**

\*EWS1 COMPLIANT\* A large one bedroom apartment situated on the 2nd floor of this modern, purpose-built development in the heart of Shoreditch. Benefitting from wooden floors throughout, concrete ceilings, contemporary fitted kitchen with dishwasher, family sized bathroom and separate bedroom this property makes an ideal first-time purchase or investment. The property, which is offered chain-free, also features a Juliette balcony, double glazed windows, and plentiful wardrobe space.