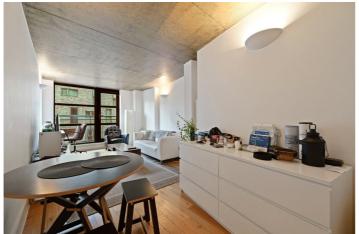

## **DESCRIPTION:**

\*EWS1 COMPLIANT\* A large one bedroom apartment situated on the 2nd floor of this modern, purpose-built development in the heart of Shoreditch. Benefitting from wooden floors throughout, concrete ceilings, contemporary fitted kitchen with dishwasher, family sized bathroom and separate bedroom this property makes an ideal first-time purchase or investment. The property, which is offered chain-free, also features a Juliette balcony, double glazed windows, and plentiful wardrobe space.