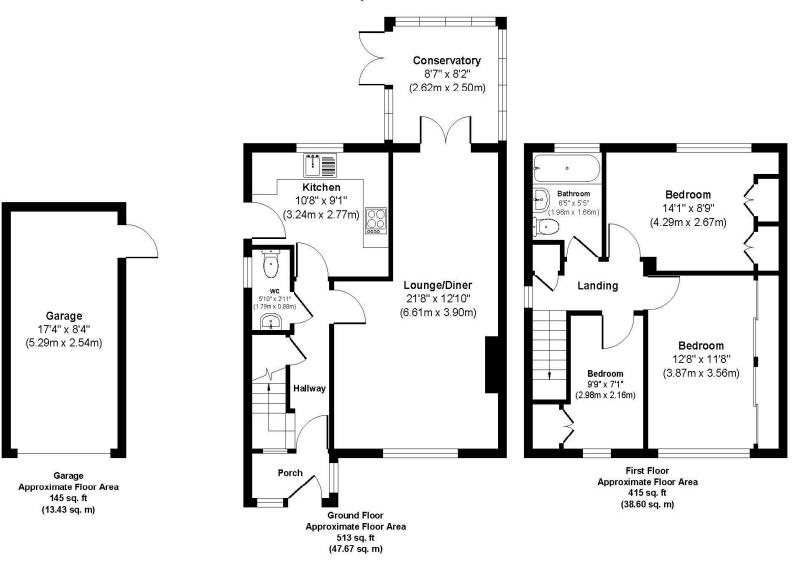

83 Fitzpain Road
Ferndown BH22 8SF
Guide Price £395,000

Winkworth







# GUIDE PRICE £395,000 FREEHOLD

An exciting opportunity to purchase this spacious and well maintained three bedroom detached house positioned in this ever popular West Parley location, further benefiting from solar panels, lots of scope for extension, a detached garage and

## NO ONWARD CHAIN

Three Bedrooms
Detached House
Well Maintained
No Onward Chain
Guest Cloakroom
Detached Garage
Driveway
Solar Panels
Sought After Location
Lots Of Scope For Extension
In Catchment For Parley First School

EPC C | Council Tax Band D

01202 434365 ferndown@winkworth.co.uk













### Fitzpain Road



Approx. Gross Internal Floor Area 1073 sq. ft / 99.70 sq. m



#### **LOCATION**

Positioned in a sought after residential area of West Parley just a short distance from Ferndown town centre, within catchment of Ferndown Schools and close to a range of amenities including an M&S Food Hall. There are bus routes within a short walk giving you easy access to Wimborne, as well as Bournemouth & Poole, all of which have an excellent range of shops, bars, restaurants and leisure facilities. Award winning sandy beaches are just twenty minutes away and the nearby A31 provides quick access to the New Forest, Southampton and beyond for the commuter by car.

#### Winkworth Ferndown

406 Ringwood Road, Ferndown, Dorset, BH22 9AU 01202 434365 | ferndown@winkworth.co.uk winkworth.co.uk/ferndown