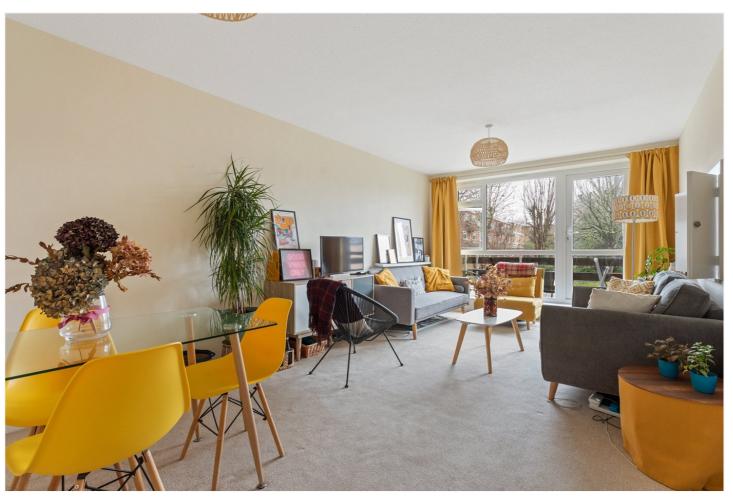

## **DESCRIPTION:**

A very well presented apartment situated on the second floor (with lift) of this purpose build block. The property comprises of entrance hall, large reception room, separate kitchen and double bedroom. The property further benefits from a private balcony. Unfurnished.

## **ACCOMMODATION**

Long Let, 1 Bedrooms, 1 Reception Rooms, 1 Bathrooms, Flat/Apartment, Balcony, Residents Parking, Unfurnished, 598 Approx Sq Ft

This floorplan is for illustration purposes only and is not to scale. The position and size of doors, windows, appliances and other features are approximate.