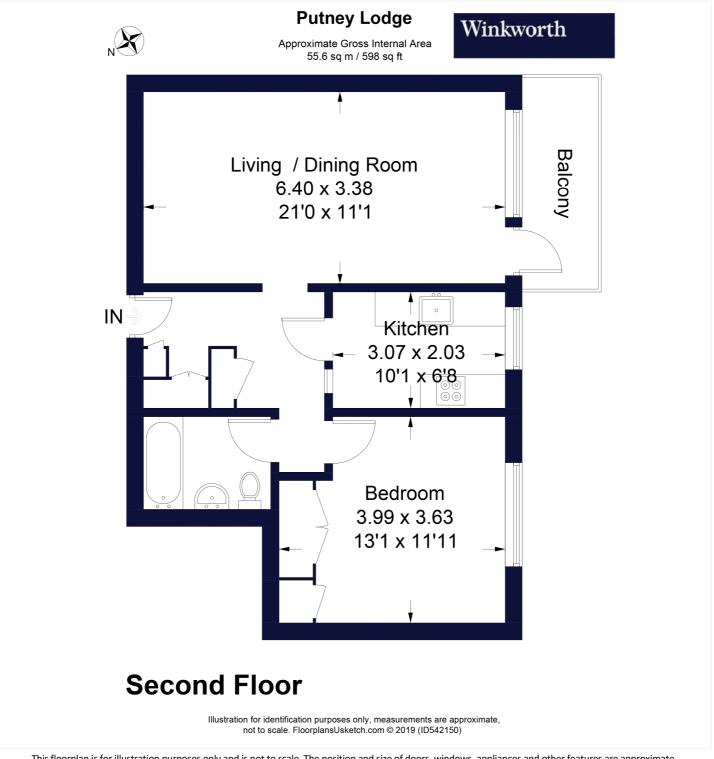

## **ACCOMMODATION**

Long Let, 1 Bedrooms, 1 Reception Rooms, 1 Bathrooms, Flat/Apartment, Balcony, Residents Parking, Unfurnished, 598 Approx Sq Ft

This floorplan is for illustration purposes only and is not to scale. The position and size of doors, windows, appliances and other features are approximate.