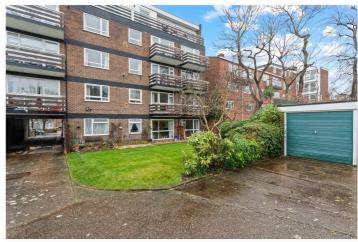

## **DESCRIPTION:**

A very well presented apartment situated on the second floor (with lift) of this purpose build block. The property comprises of entrance hall, large reception room, separate kitchen and double bedroom. The property further benefits from a private balcony. Unfurnished.

## **ACCOMMODATION**

Long Let, 1 Bedrooms, 1 Reception Rooms, 1 Bathrooms, Flat/Apartment, Balcony, Residents Parking, Unfurnished, 598 Approx Sq Ft

This floorplan is for illustration purposes only and is not to scale. The position and size of doors, windows, appliances and other features are approximate.