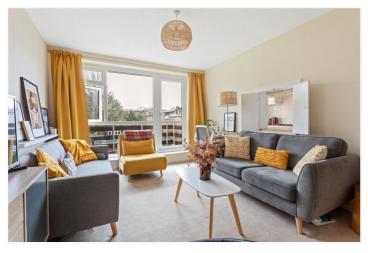

## **DESCRIPTION:**

A very well presented apartment situated on the second floor (with lift) of this purpose build block. The property comprises of entrance hall, large reception room, separate kitchen and double bedroom. The property further benefits from a private balcony. Unfurnished.

## **ACCOMMODATION**

Long Let, 1 Bedrooms, 1 Reception Rooms, 1 Bathrooms, Flat/Apartment, Balcony, Residents Parking, Unfurnished, 598 Approx Sq Ft

This floorplan is for illustration purposes only and is not to scale. The position and size of doors, windows, appliances and other features are approximate.