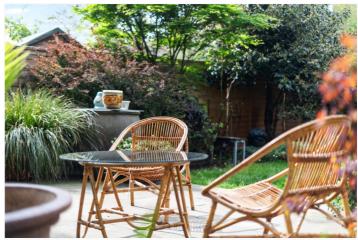

A wide, welcoming hallway adorned with Victorian floor tiles sets the tone. The accommodation comprises of a beautifully proportioned double reception room presenting two stunning feature fireplaces, intricate ceiling cornicing, and a large bay window that floods the space with natural light. This impressive space flows into a charming summer room, perfectly positioned to overlook the stunning garden. A modern kitchen sits towards the rear of the home, with direct access to the garden. There is excellent potential here for a large extension or side return (subject to planning permission), offering scope to create a substantial open-plan kitchen/dining area. The garden itself is a rare gem—one of the largest on the road—boasting mature planting, generous entertaining space, and convenient side access.