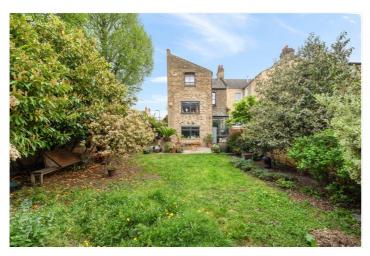

A wide, welcoming hallway adorned with Victorian floor tiles sets the tone. The accommodation comprises of a beautifully proportioned double reception room presenting two stunning feature fireplaces, intricate ceiling cornicing, and a large bay window that floods the space with natural light. This impressive space flows into a charming summer room, perfectly positioned to overlook the stunning garden. A modern kitchen sits towards the rear of the home, with direct access to the garden. There is excellent potential here for a large extension or side return (subject to planning permission), offering scope to create a substantial open-plan kitchen/dining area. The garden itself is a rare gem—one of the largest on the road—boasting mature planting, generous entertaining space, and convenient side access.