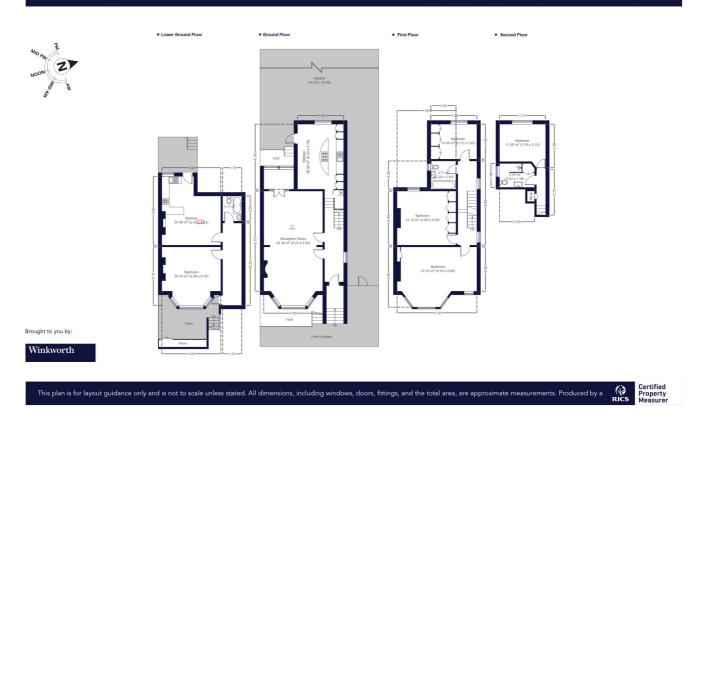

#### Mildenhall Road, E5

#### Approximate Gross Internal Area = 239.5 m<sup>2</sup> / 2578 ft<sup>2</sup>

This floorplan is for illustration purposes only and is not to scale. The position and size of doors, windows, appliances and other features are approximate.