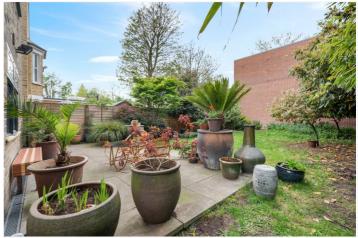

A wide, welcoming hallway adorned with Victorian floor tiles sets the tone. The accommodation comprises of a beautifully proportioned double reception room presenting two stunning feature fireplaces, intricate ceiling cornicing, and a large bay window that floods the space with natural light. This impressive space flows into a charming summer room, perfectly positioned to overlook the stunning garden. A modern kitchen sits towards the rear of the home, with direct access to the garden. There is excellent potential here for a large extension or side return (subject to planning permission), offering scope to create a substantial open-plan kitchen/dining area. The garden itself is a rare gem—one of the largest on the road—boasting mature planting, generous entertaining space, and convenient side access.