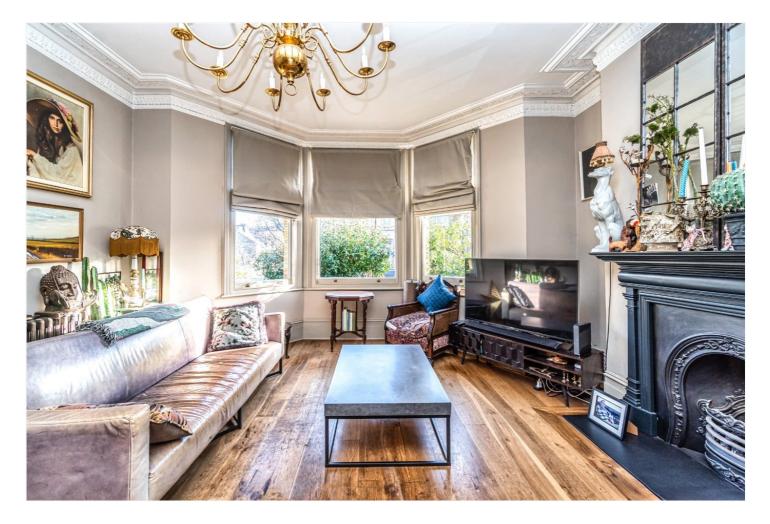

A wide, welcoming hallway adorned with Victorian floor tiles sets the tone. The accommodation comprises of a beautifully proportioned double reception room presenting two stunning feature fireplaces, intricate ceiling cornicing, and a large bay window that floods the space with natural light. This impressive space flows into a charming summer room, perfectly positioned to overlook the stunning garden. A modern kitchen sits towards the rear of the home, with direct access to the garden. There is excellent potential here for a large extension or side return (subject to planning permission), offering scope to create a substantial open-plan kitchen/dining area. The garden itself is a rare gem—one of the largest on the road—boasting mature planting, generous entertaining space, and convenient side access.