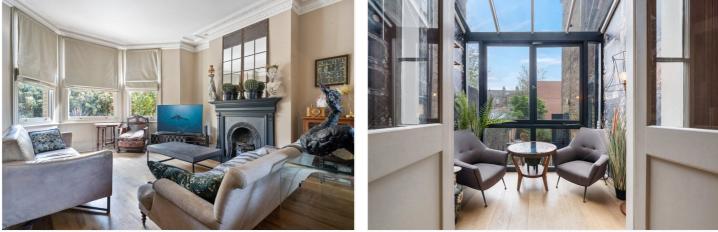

A wide, welcoming hallway adorned with Victorian floor tiles sets the tone. The accommodation comprises of a beautifully proportioned double reception room presenting two stunning feature fireplaces, intricate ceiling cornicing, and a large bay window that floods the space with natural light. This impressive space flows into a charming summer room, perfectly positioned to overlook the stunning garden. A modern kitchen sits towards the rear of the home, with direct access to the garden. There is excellent potential here for a large extension or side return (subject to planning permission), offering scope to create a substantial open-plan kitchen/dining area. The garden itself is a rare gem—one of the largest on the road—boasting mature planting, generous entertaining space, and convenient side access.