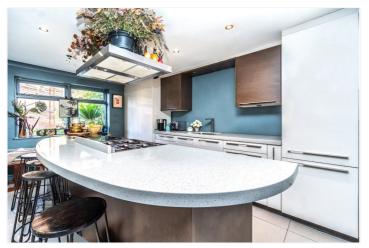

A wide, welcoming hallway adorned with Victorian floor tiles sets the tone. The accommodation comprises of a beautifully proportioned double reception room presenting two stunning feature fireplaces, intricate ceiling cornicing, and a large bay window that floods the space with natural light. This impressive space flows into a charming summer room, perfectly positioned to overlook the stunning garden. A modern kitchen sits towards the rear of the home, with direct access to the garden. There is excellent potential here for a large extension or side return (subject to planning permission), offering scope to create a substantial open-plan kitchen/dining area. The garden itself is a rare gem—one of the largest on the road—boasting mature planting, generous entertaining space, and convenient side access.