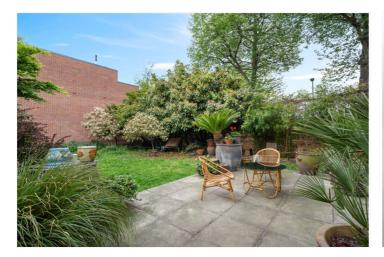

A wide, welcoming hallway adorned with Victorian floor tiles sets the tone. The accommodation comprises of a beautifully proportioned double reception room presenting two stunning feature fireplaces, intricate ceiling cornicing, and a large bay window that floods the space with natural light. This impressive space flows into a charming summer room, perfectly positioned to overlook the stunning garden. A modern kitchen sits towards the rear of the home, with direct access to the garden. There is excellent potential here for a large extension or side return (subject to planning permission), offering scope to create a substantial open-plan kitchen/dining area. The garden itself is a rare gem—one of the largest on the road—boasting mature planting, generous entertaining space, and convenient side access.