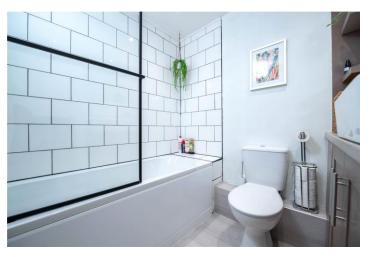

#### ACCOMMODATION

**Entrance Hall** 

Lounge - 13'7" x 9'4" (4.14m x 2.84m)

**Kitchen/Dining area** - 21'4" x 11'5" (6.5m x 3.48m)

**Conservatory** - 10' x 10' (3.05m x 3.05m)

**Bedroom 1** - 10'6" x 9'5" (3.2m x 2.87m)

**Bedroom 2** - 14'6" x 7'10" (4.42m x 2.4m)

**Bedroom 3** - 9'5" x 9'4" (2.87m x 2.84m)

**Bathroom** - 6'4" x 6 (1.93m x 6)

Garage