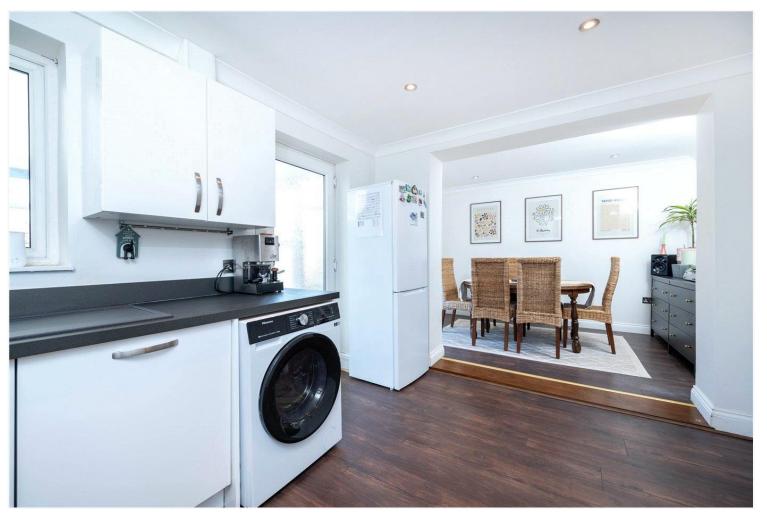

To the front of the property is a gravel driveway offering ample off street parking for up to three vehicles leading to the garage. The garage has been partially converted to create a large open plan Kitchen/Diner, whilst still retaining storage space at the front of the garage.

#### ACCOMMODATION

**Entrance Hall** 

Lounge - 13'7" x 9'4" (4.14m x 2.84m)

**Kitchen/Dining area** - 21'4" x 11'5" (6.5m x 3.48m)

**Conservatory** - 10' x 10' (3.05m x 3.05m)

**Bedroom 1** - 10'6" x 9'5" (3.2m x 2.87m)