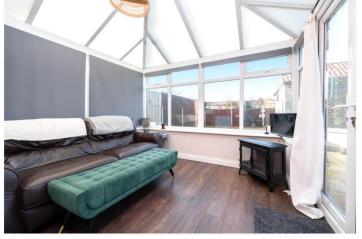

#### ACCOMMODATION

**Entrance Hall** 

Lounge - 13'7" x 9'4" (4.14m x 2.84m)

**Kitchen/Dining area** - 21'4" x 11'5" (6.5m x 3.48m)

**Conservatory** - 10' x 10' (3.05m x 3.05m)

**Bedroom 1** - 10'6" x 9'5" (3.2m x 2.87m)