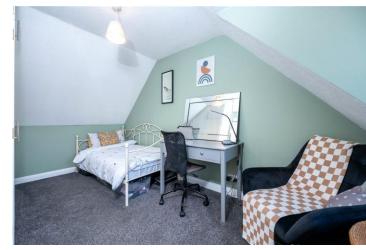

#### ACCOMMODATION

**Entrance Hall** 

Lounge - 13'7" x 9'4" (4.14m x 2.84m)

**Kitchen/Dining area** - 21'4" x 11'5" (6.5m x 3.48m)

**Conservatory** - 10' x 10' (3.05m x 3.05m)

**Bedroom 1** - 10'6" x 9'5" (3.2m x 2.87m)

**Bedroom 2** - 14'6" x 7'10" (4.42m x 2.4m)

**Bedroom 3** - 9'5" x 9'4" (2.87m x 2.84m)

**Bathroom** - 6'4" x 6 (1.93m x 6)

Garage