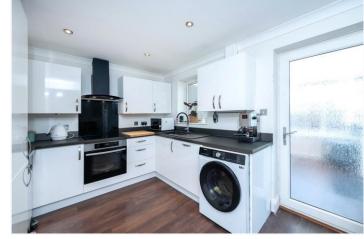

To the front of the property is a gravel driveway offering ample off street parking for up to three vehicles leading to the garage. The garage has been partially converted to create a large open plan Kitchen/Diner, whilst still retaining storage space at the front of the garage.