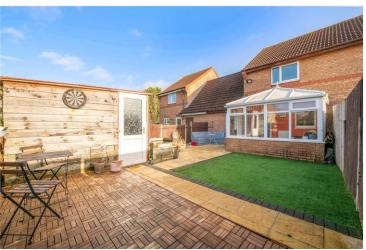

The rear garden is of particular note, being non-overlooked, westerly aspected, enclosed to all aspects and boasts an extended paved patio area leading to a decked seating area. There is also a timber outbuilding with light and power.