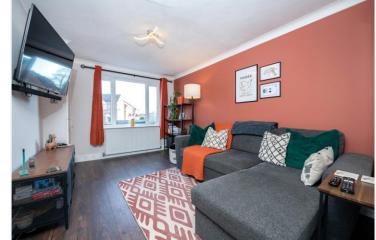

#### ACCOMMODATION

**Entrance Hall** 

Lounge - 13'7" x 9'4" (4.14m x 2.84m)

**Kitchen/Dining area** - 21'4" x 11'5" (6.5m x 3.48m)

**Conservatory** - 10' x 10' (3.05m x 3.05m)

**Bedroom 1** - 10'6" x 9'5" (3.2m x 2.87m)