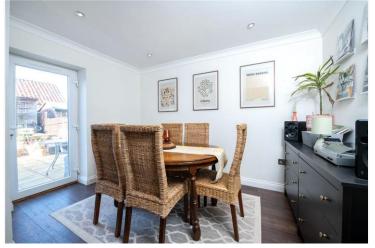

To the front of the property is a gravel driveway offering ample off street parking for up to three vehicles leading to the garage. The garage has been partially converted to create a large open plan Kitchen/Diner, whilst still retaining storage space at the front of the garage.

#### ACCOMMODATION

**Entrance Hall** 

Lounge - 13'7" x 9'4" (4.14m x 2.84m)

**Kitchen/Dining area** - 21'4" x 11'5" (6.5m x 3.48m)

**Conservatory** - 10' x 10' (3.05m x 3.05m)

**Bedroom 1** - 10'6" x 9'5" (3.2m x 2.87m)