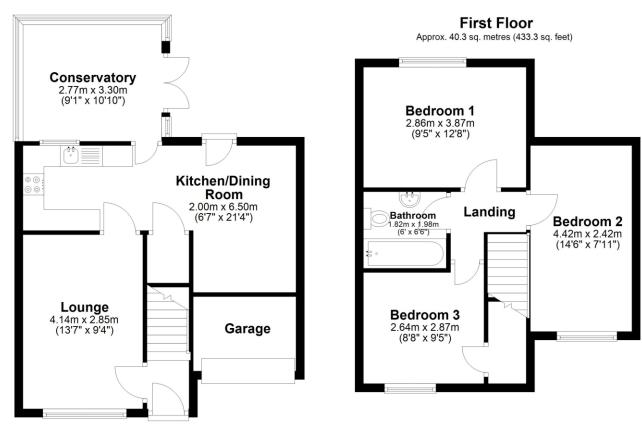

#### **Ground Floor**

Approx. 47.8 sq. metres (515.0 sq. feet)

Total area: approx. 88.1 sq. metres (948.4 sq. feet)

#### ACCOMMODATION

**Entrance Hall** 

Lounge - 13'7" x 9'4" (4.14m x 2.84m)

**Kitchen/Dining area** - 21'4" x 11'5" (6.5m x 3.48m)

**Conservatory** - 10' x 10' (3.05m x 3.05m)

**Bedroom 1** - 10'6" x 9'5" (3.2m x 2.87m)

**Bedroom 2** - 14'6" x 7'10" (4.42m x 2.4m)

**Bedroom 3** - 9'5" x 9'4" (2.87m x 2.84m)

**Bathroom** - 6'4" x 6 (1.93m x 6)

Garage