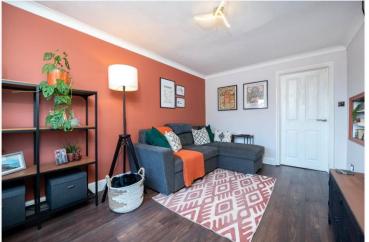

#### ACCOMMODATION

**Entrance Hall** 

Lounge - 13'7" x 9'4" (4.14m x 2.84m)

**Kitchen/Dining area** - 21'4" x 11'5" (6.5m x 3.48m)

**Conservatory** - 10' x 10' (3.05m x 3.05m)

**Bedroom 1** - 10'6" x 9'5" (3.2m x 2.87m)