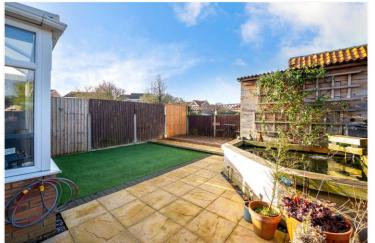

The rear garden is of particular note, being non-overlooked, westerly aspected, enclosed to all aspects and boasts an extended paved patio area leading to a decked seating area. There is also a timber outbuilding with light and power.