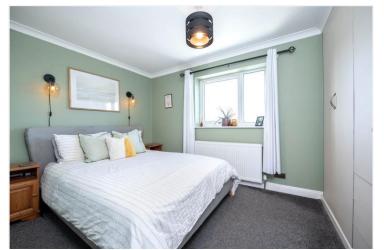

#### ACCOMMODATION

**Entrance Hall** 

Lounge - 13'7" x 9'4" (4.14m x 2.84m)

**Kitchen/Dining area** - 21'4" x 11'5" (6.5m x 3.48m)

**Conservatory** - 10' x 10' (3.05m x 3.05m)

**Bedroom 1** - 10'6" x 9'5" (3.2m x 2.87m)

**Bedroom 2** - 14'6" x 7'10" (4.42m x 2.4m)

**Bedroom 3** - 9'5" x 9'4" (2.87m x 2.84m)

**Bathroom** - 6'4" x 6 (1.93m x 6)

Garage