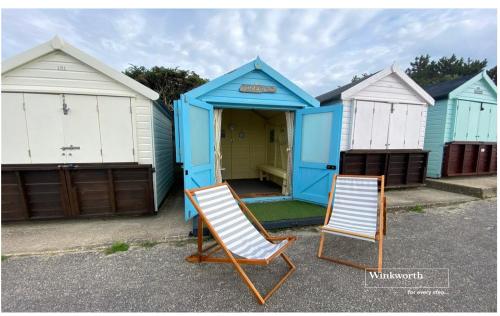

BEACH HUT 152 FRIARS CLIFF PRICE: £75,000

for every step ...

This well situated hut is close to the Beach Hut café, toilet/shower block, water tap, car park at Steamer Point and the wave wall leading down on to a sandy and Dog friendly (all year round) beach.

Being on the second row, the hut enjoys a quieter spot yet still benefits from some views of the sea towards the Isle of Wight and the needles.

## Beautiful beach hut on the second row at Friars Cliff in a great position and still enjoying some sea views towards the Isle of Wight and needles.

Winkworth wishes to inform prospective buyers and tenants that these particulars are a guide and act as information only. All our details are given in good faith and believed to be correct at the time of printing, but they don't form part of an offer or contract. No Winkworth employee has authority to make or give any representation or warranty in relation to this property. All fixtures and fittings, whether fitted or not are deemed removable by the vendor unless stated otherwise and room sizes are measured between internal wall surfaces, including furnishings.