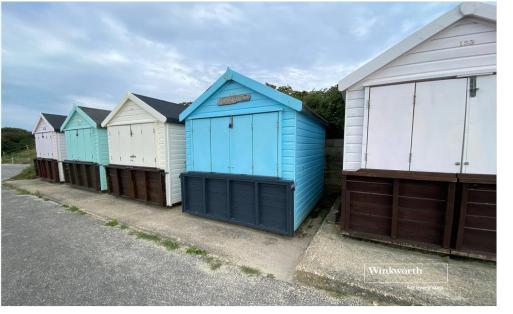

BEACH HUT 152 FRIARS CLIFF PRICE: £75,000

for every step ...

This well situated hut is close to the Beach Hut café, toilet/shower block, water tap, car park at Steamer Point and the wave wall leading down on to a sandy and Dog friendly (all year round) beach.

Being on the second row, the hut enjoys a quieter spot yet still benefits from some views of the sea towards the Isle of Wight and the needles.

## Beautiful beach hut on the second row at Friars Cliff in a great position and still enjoying some sea views towards the Isle of Wight and needles.

Winkworth wishes to inform prospective buyers and tenants that these particulars are a guide and act as information only. All our details are given in good faith and believed to be correct at the time of printing, but they don't form part of an offer or contract. No Winkworth employee has authority to make or give any representation or warranty in relation to this property. All fixtures and fittings, whether fitted or not are deemed removable by the vendor unless stated otherwise and room sizes are measured between internal wall surfaces, including furnishings.