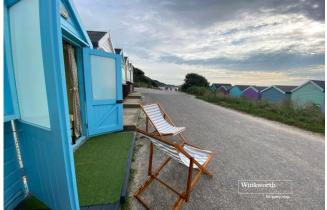

BEACH HUT 152 FRIARS CLIFF PRICE: £75,000

for every step ...

This well situated hut is close to the Beach Hut café, toilet/shower block, water tap, car park at Steamer Point and the wave wall leading down on to a sandy and Dog friendly (all year round) beach.

Being on the second row, the hut enjoys a quieter spot yet still benefits from some views of the sea towards the Isle of Wight and the needles.

## Beautiful beach hut on the second row at Friars Cliff in a great position and still enjoying some sea views towards the Isle of Wight and needles.

Winkworth wishes to inform prospective buyers and tenants that these particulars are a guide and act as information only. All our details are given in good faith and believed to be correct at the time of printing, but they don't form part of an offer or contract. No Winkworth employee has authority to make or give any representation or warranty in relation to this property. All fixtures and fittings, whether fitted or not are deemed removable by the vendor unless stated otherwise and room sizes are measured between internal wall surfaces, including furnishings.