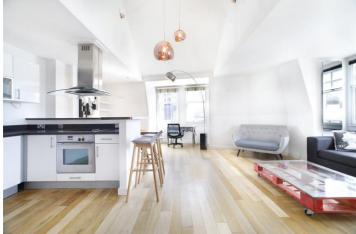

## **DESCRIPTION:**

The property comprises of a huge, dual aspect, open plan reception room with kitchen and dining area. The master bedroom has its own ensuite shower room and mezzanine, along the hall is a family bathroom and a second double bedroom also with a mezzanine level. The property further benefits from wooden floors in the reception room and exceptionally high 13ft ceiling. Centrally located between Bloomsbury, Kings Cross, Islington, and Clerkenwell this property boasts excellent transport links and is within walking distance to the West End, City and Southbank. Green spaces abound with Bloomsbury's famous gardens on your doorstep and Regent's Canal just a short walk north, leading to Camden, Primrose Hill and Regent's Park. Farringdon's Elizabeth Line takes you to Heathrow in just over 30mins. Local amenities are plentiful with the bars, restaurants and shops of Exmouth Market, Coal Drops Yard and Upper Street only a short walk away. A large Waitrose supermarket is located in the nearby Brunswick Centre, as well as a six-screen Curzon cinema.