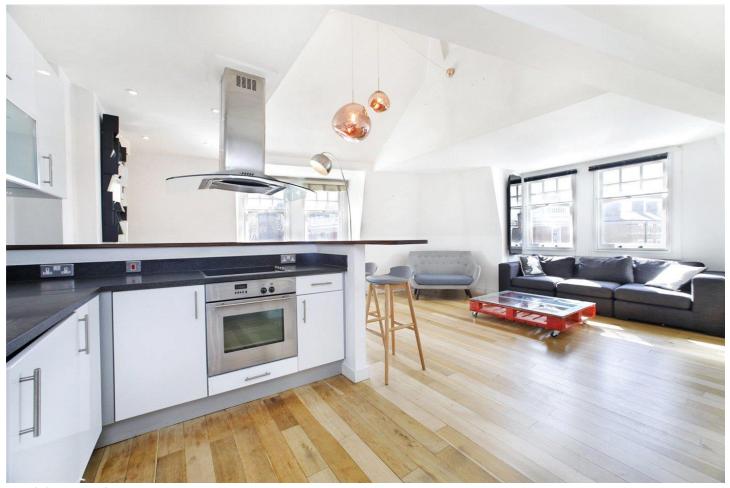

## **DESCRIPTION:**

The property comprises of a huge, dual aspect, open plan reception room with kitchen and dining area. The master bedroom has its own ensuite shower room and mezzanine, along the hall is a family bathroom and a second double bedroom also with a mezzanine level. The property further benefits from wooden floors in the reception room and exceptionally high 13ft ceiling. Centrally located between Bloomsbury, Kings Cross, Islington, and Clerkenwell this property boasts excellent transport links and is within walking distance to the West End, City and Southbank. Green spaces abound with Bloomsbury's famous gardens on your doorstep and Regent's Canal just a short walk north, leading to Camden, Primrose Hill and Regent's Park. Farringdon's Elizabeth Line takes you to Heathrow in just over 30mins. Local amenities are plentiful with the bars, restaurants and shops of Exmouth Market, Coal Drops Yard and Upper Street only a short walk away. A large Waitrose supermarket is located in the nearby Brunswick Centre, as well as a six-screen Curzon cinema.