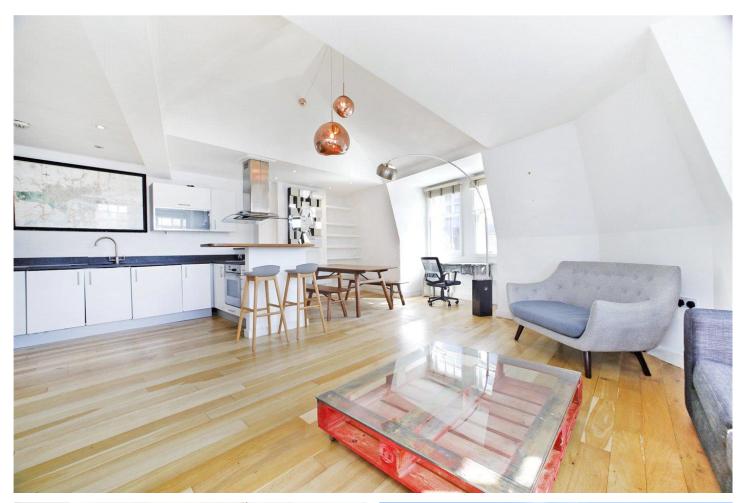

## **DESCRIPTION:**

The property comprises of a huge, dual aspect, open plan reception room with kitchen and dining area. The master bedroom has its own ensuite shower room and mezzanine, along the hall is a family bathroom and a second double bedroom also with a mezzanine level. The property further benefits from wooden floors in the reception room and exceptionally high 13ft ceiling. Centrally located between Bloomsbury, Kings Cross, Islington, and Clerkenwell this property boasts excellent transport links and is within walking distance to the West End, City and Southbank. Green spaces abound with Bloomsbury's famous gardens on your doorstep and Regent's Canal just a short walk north, leading to Camden, Primrose Hill and Regent's Park. Farringdon's Elizabeth Line takes you to Heathrow in just over 30mins. Local amenities are plentiful with the bars, restaurants and shops of Exmouth Market, Coal Drops Yard and Upper Street only a short walk away. A large Waitrose supermarket is located in the nearby Brunswick Centre, as well as a six-screen Curzon cinema.