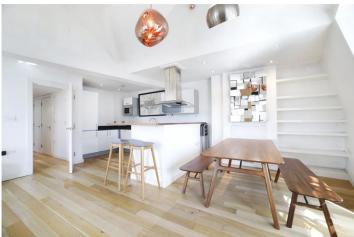

## **DESCRIPTION:**

The property comprises of a huge, dual aspect, open plan reception room with kitchen and dining area. The master bedroom has its own ensuite shower room and mezzanine, along the hall is a family bathroom and a second double bedroom also with a mezzanine level. The property further benefits from wooden floors in the reception room and exceptionally high 13ft ceiling. Centrally located between Bloomsbury, Kings Cross, Islington, and Clerkenwell this property boasts excellent transport links and is within walking distance to the West End, City and Southbank. Green spaces abound with Bloomsbury's famous gardens on your doorstep and Regent's Canal just a short walk north, leading to Camden, Primrose Hill and Regent's Park. Farringdon's Elizabeth Line takes you to Heathrow in just over 30mins. Local amenities are plentiful with the bars, restaurants and shops of Exmouth Market, Coal Drops Yard and Upper Street only a short walk away. A large Waitrose supermarket is located in the nearby Brunswick Centre, as well as a six-screen Curzon cinema.