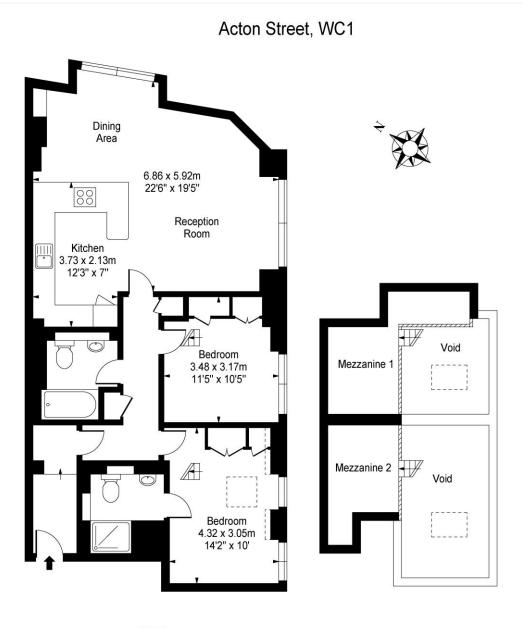

Winkworth

Third Floor

Approx Gross Internal Area 916 Sq Ft - 85.10 Sq M Mezzanine Area 137 Sq Ft - 12.73 Sq M

This floor plan should be used as a general outline for guidance only and does not constitute in whole or in part an offer or contract.

This floorplan is for illustration purposes only and is not to scale. The position and size of doors, windows, appliances and other features are approximate.

Clerkenwell & City | 020 7405 1288 | clerkenwell@winkworth.co.uk