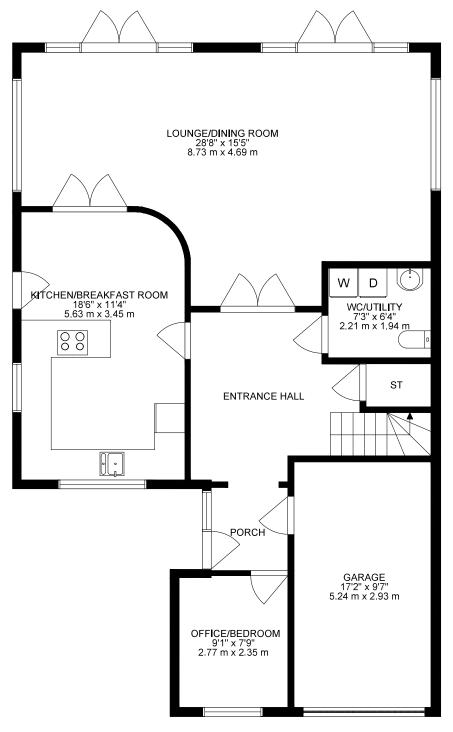

Integral Garage Detached House Secluded Garden With Summer House Premier Road Location Three/Four Bedrooms Immaculate Throughout Jack & Jill Shower Room Cloakroom With Utility Area Kitchen/Diner Close To Amenities

EPC C Council Tax Band F

01202 434365 ferndown@winkworth.co.uk

GROSS INTERNAL AREA FLOOR 1: 1053 SQ FT, 97.8 m², FLOOR 2: 804 SQ FT, 74.7 m² TOTAL: 1905 SQ FT, 177 m² SIZE AND DIMENSIONS ARE APPROXIMATE, ACTUAL MAY VARY