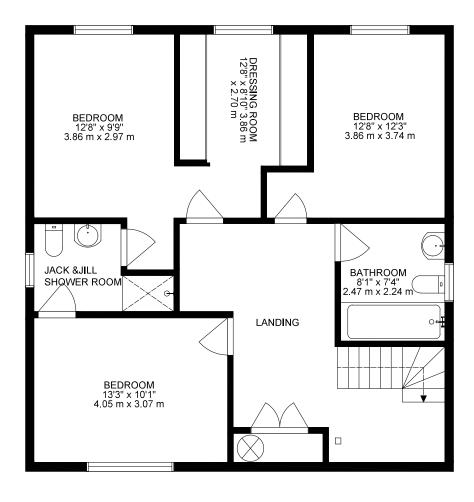

Integral Garage Detached House Secluded Garden With Summer House Premier Road Location Three/Four Bedrooms Immaculate Throughout Jack & Jill Shower Room Cloakroom With Utility Area Kitchen/Diner Close To Amenities

EPC C Council Tax Band F

01202 434365 ferndown@winkworth.co.uk

GROSS INTERNAL AREA FLOOR 1: 1053 SQ FT, 97.8 m², FLOOR 2: 804 SQ FT, 74.7 m² TOTAL: 1905 SQ FT, 177 m² SIZE AND DIMENSIONS ARE APPROXIMATE, ACTUAL MAY VARY