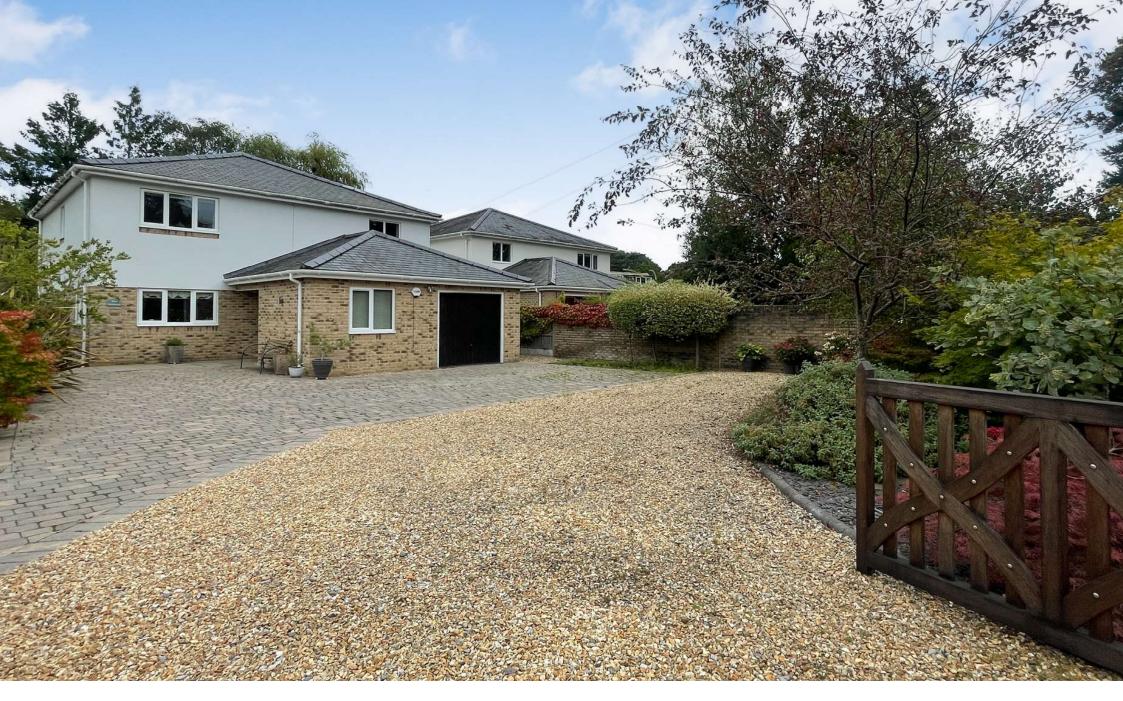

## GUIDE PRICE ₤ 779,950 FREEHOLD

'Avondale' is a modern and deceptively spacious three/four bedroom detached house, positioned in one of the areas most sought after locations, conveniently just 700 metres from high street amenities, yet tucked away on a highly sought after residential road.

This property would suit a range of buyers needs, from those downsizing, families and professionls to those looking for an easy to maintain second home close to the coast.

In addition to light and flowing internal accommodation there is a large gated driveway which can accommodate several vehicles and a very secluded rear garden with summer house.

Integral Garage Detached House Secluded Garden With Summer House Premier Road Location Three/Four Bedrooms Immaculate Throughout Jack & Jill Shower Room Cloakroom With Utility Area Kitchen/Diner Close To Amenities