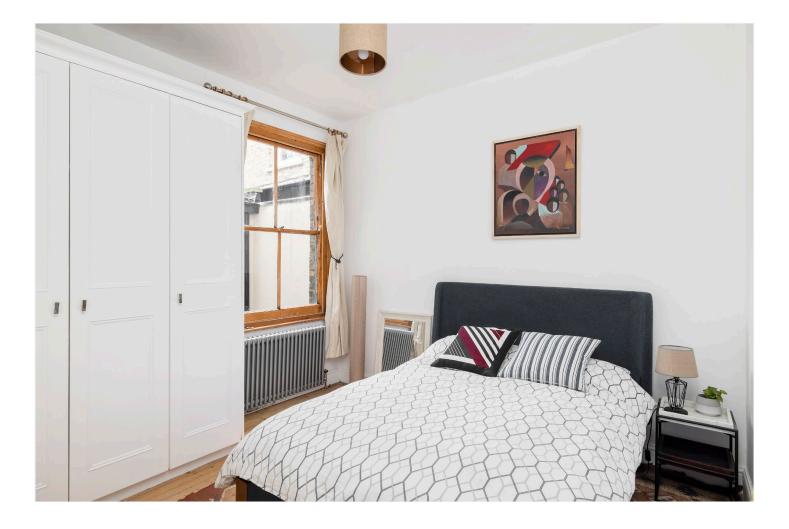

#### **DESCRIPTION:**

Available exclusively through Winkworth, we are delighted to present this spacious ground floor Victorian conversion apartment. The property briefly comprises of: a welcoming hallway which leads to the principal bedroom with wooden floors, fitted cupboards and a large bay window with plantation shutters to the front. Directly behind this room is the second double bedroom which is also a good size and also has fitted wardrobes. The modern white bathroom can be located in the middle of this level and consists of parquet style tiling, a wash hand basin with built-in storage underneath, a bathtub with a shower overhead and a WC. Located to the rear is the open-plan living area which sympathetically connects you via the large bi-folding doors onto the sunny, landscaped tropical garden with planted borders and a patio area, perfect for in/out entertaining. The kitchen area has sleek grey units with plenty of wall and base storage and is equipped with the usual integrated appliances such as a washing machine, fridge/freezer, dishwasher, oven, hob and extractor fan. You also have an added benefit of a little outdoor patio section just off the kitchen side for that extra outdoor space. The reception room is bright and allows for plenty of natural light via a skylight with good views onto the garden. The property is ideally located on a residential street just a stone's throw from Brockwell Park with its Iconic Lido and the amenities and transport links of Brixton and Herne Hill. Available from the 21st February on a part furnished basis.