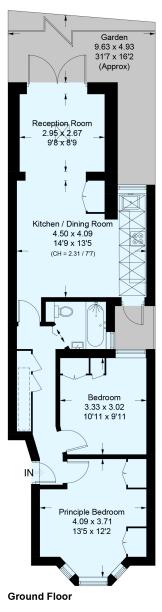

Shakespeare Road, SE24 Approximate Floor Area = 62.9 sq m / 677 sq ft

Including Limited Use Area (1.5 sq m / 16 sq ft)

= Reduced head height below 1.5m

This plan is for layout guidance only. Not drawn to scale unless stated. Windows and door openings are approximate. Whilst every care is taken in the preparation of this plan, please check all dimensions, shapes and compass bearings before making any decisions reliant upon them. (ID822567)

This floorplan is for illustration purposes only and is not to scale. The position and size of doors, windows, appliances and other features are approximate.

Herne Hill | 0207 501 8950 | hernehill@winkworth.co.uk