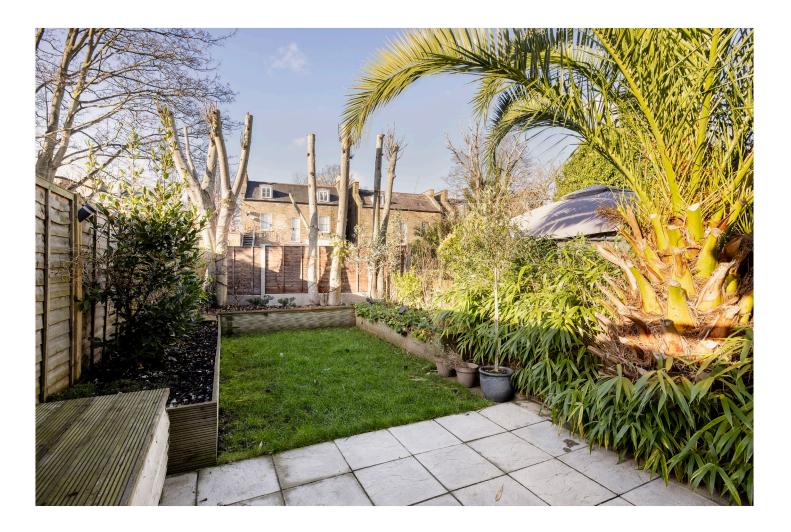

#### **DESCRIPTION:**

Available exclusively through Winkworth, we are delighted to present this spacious ground floor Victorian conversion apartment. The property briefly comprises of: a welcoming hallway which leads to the principal bedroom with wooden floors, fitted cupboards and a large bay window with plantation shutters to the front. Directly behind this room is the second double bedroom which is also a good size and also has fitted wardrobes. The modern white bathroom can be located in the middle of this level and consists of parquet style tiling, a wash hand basin with built-in storage underneath, a bathtub with a shower overhead and a WC. Located to the rear is the open-plan living area which sympathetically connects you via the large bi-folding doors onto the sunny, landscaped tropical garden with planted borders and a patio area, perfect for in/out entertaining. The kitchen area has sleek grey units with plenty of wall and base storage and is equipped with the usual integrated appliances such as a washing machine, fridge/freezer, dishwasher, oven, hob and extractor fan. You also have an added benefit of a little outdoor patio section just off the kitchen side for that extra outdoor space. The reception room is bright and allows for plenty of natural light via a skylight with good views onto the garden. The property is ideally located on a residential street just a stone's throw from Brockwell Park with its Iconic Lido and the amenities and transport links of Brixton and Herne Hill. Available from the 21st February on a part furnished basis.

### AT A GLANCE

- Victorian Conversion Apartment
- Ground Floor
- Open-Plan Living
- Reception/Kitchen/Dining Room
- Two Double Bedrooms
- Tropical Garden
- Separate Patio Area
- Lambeth Council Tax Band: C
- Part Furnished
- Available 21<sup>st</sup> February