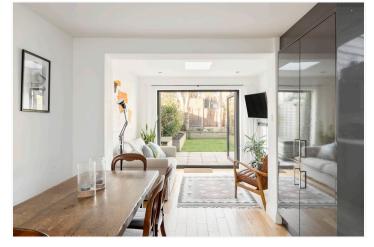

#### **DESCRIPTION:**

Available exclusively through Winkworth, we are delighted to present this spacious ground floor Victorian conversion apartment. The property briefly comprises of: a welcoming hallway which leads to the principal bedroom with wooden floors, fitted cupboards and a large bay window with plantation shutters to the front. Directly behind this room is the second double bedroom which is also a good size and also has fitted wardrobes. The modern white bathroom can be located in the middle of this level and consists of parquet style tiling, a wash hand basin with built-in storage underneath, a bathtub with a shower overhead and a WC. Located to the rear is the open-plan living area which sympathetically connects you via the large bi-folding doors onto the sunny, landscaped tropical garden with planted borders and a patio area, perfect for in/out entertaining. The kitchen area has sleek grey units with plenty of wall and base storage and is equipped with the usual integrated appliances such as a washing machine, fridge/freezer, dishwasher, oven, hob and extractor fan. You also have an added benefit of a little outdoor patio section just off the kitchen side for that extra outdoor space. The reception room is bright and allows for plenty of natural light via a skylight with good views onto the garden. The property is ideally located on a residential street just a stone's throw from Brockwell Park with its Iconic Lido and the amenities and transport links of Brixton and Herne Hill. Available from the 21st February on a part furnished basis.