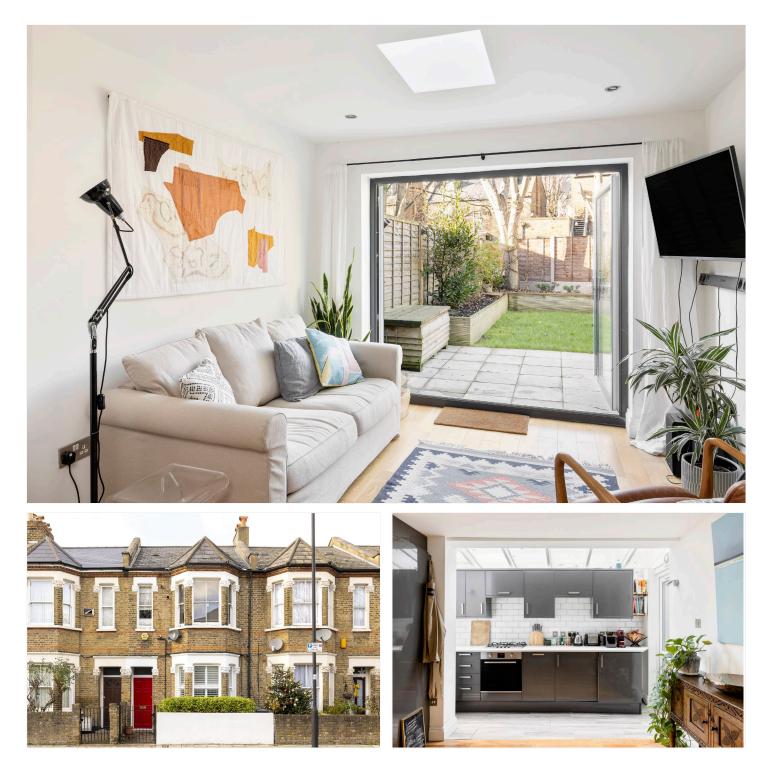

#### **DESCRIPTION:**

Available exclusively through Winkworth, we are delighted to present this spacious ground floor Victorian conversion apartment. The property briefly comprises of: a welcoming hallway which leads to the principal bedroom with wooden floors, fitted cupboards and a large bay window with plantation shutters to the front. Directly behind this room is the second double bedroom which is also a good size and also has fitted wardrobes. The modern white bathroom can be located in the middle of this level and consists of parquet style tiling, a wash hand basin with built-in storage underneath, a bathtub with a shower overhead and a WC. Located to the rear is the open-plan living area which sympathetically connects you via the large bi-folding doors onto the sunny, landscaped tropical garden with planted borders and a patio area, perfect for in/out entertaining. The kitchen area has sleek grey units with plenty of wall and base storage and is equipped with the usual integrated appliances such as a washing machine, fridge/freezer, dishwasher, oven, hob and extractor fan. You also have an added benefit of a little outdoor patio section just off the kitchen side for that extra outdoor space. The reception room is bright and allows for plenty of natural light via a skylight with good views onto the garden. The property is ideally located on a residential street just a stone's throw from Brockwell Park with its Iconic Lido and the amenities and transport links of Brixton and Herne Hill. Available from the 21st February on a part furnished basis.

### AT A GLANCE

- Victorian Conversion Apartment
- Ground Floor
- Open-Plan Living
- Reception/Kitchen/Dining Room
- Two Double Bedrooms
- Tropical Garden
- Separate Patio Area
- Lambeth Council Tax Band: C
- Part Furnished
- Available 21<sup>st</sup> February