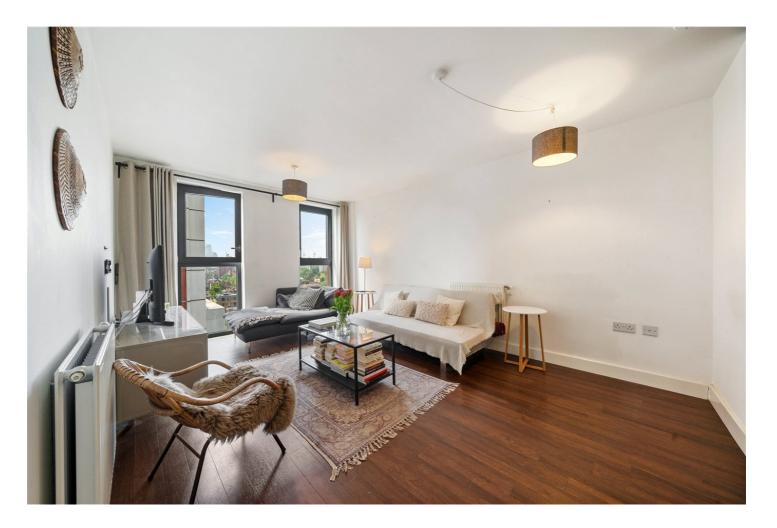

The property features a bright and spacious reception area, perfect for relaxing or entertaining, with a modern kitchen set back from the main living space. The kitchen is fully fitted with integrated appliances, combining functionality with style.