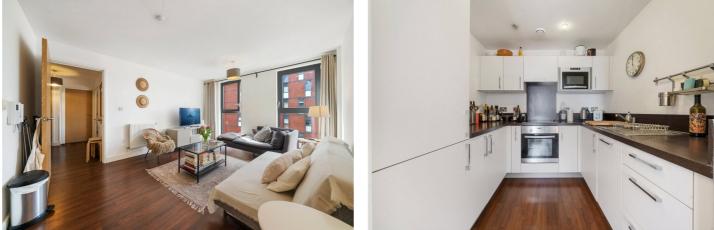

The property features a bright and spacious reception area, perfect for relaxing or entertaining, with a modern kitchen set back from the main living space. The kitchen is fully fitted with integrated appliances, combining functionality with style.