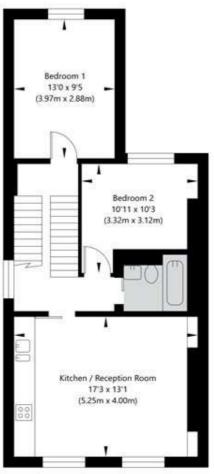

## Shirland Road, London W9 2EP

First Floor Entrance GROSS INTERNAL FLOOR AREA APPROX. 2.66 SQ M / 29 SQ FT

Second Floor GROSS INTERNAL FLOOR AREA APPROX. 55.76 SQ M / 600 SQ FT

APPROXIMATE GROSS INTERNAL FLOOR AREA 58.42 SQ M / 629 SQ FT
THIS FLOOR PLAN IS FOR ILLUSTRATIVE PURPOSES ONLY AND
SHOULD BE USED FOR THIS PURPOSE BY PROSPECTIVE APPLICANTS AS ITS NOT TO SCALE.