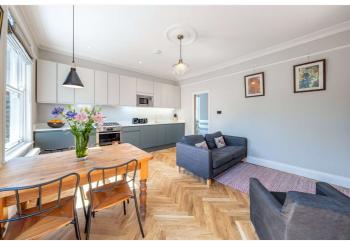

## SHIRLAND ROAD, W9 **£620,000** LEASEHOLD

We are delighted to offer this beautiful, bright, and refurbished second-floor apartment (with entrance on the first floor). Well-proportioned and featuring two double bedrooms, it forms part of an attractive converted house located in the heart of this sought-after area, on the corner of Shirland Road and Essendine Road. The apartment is in excellent condition, ready for immediate occupation, and retains several attractive features, including full-length sash windows that provide an abundance of natural light. It also boasts a spacious open-plan kitchen/reception room, a modern bathroom suite, and two double bedrooms. Shirland Road is ideally situated in this fashionable area, close to a range of local amenities. Warwick Avenue Underground Station (Bakerloo line) is approximately 0.6 miles away. The nearby Paddington Recreation Ground (approx. 0.2 miles) offers an outstanding children's play area, tennis courts, and running tracks. The famous Regent's Canal is also just a short walk away (approx. 0.8 miles).