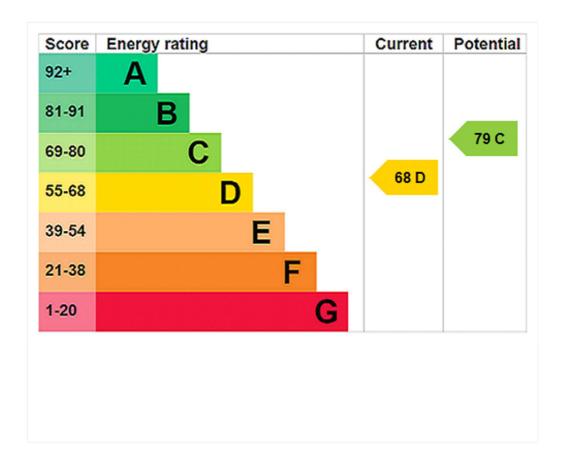

## Council Tax Band: D

Where no figures are shown, we have been unable to ascertain the information. All figures that are shown were correct at the time of printing.

Where no figures are shown, we have been unable to ascertain the information. All figures that are shown were correct at the time of printing.