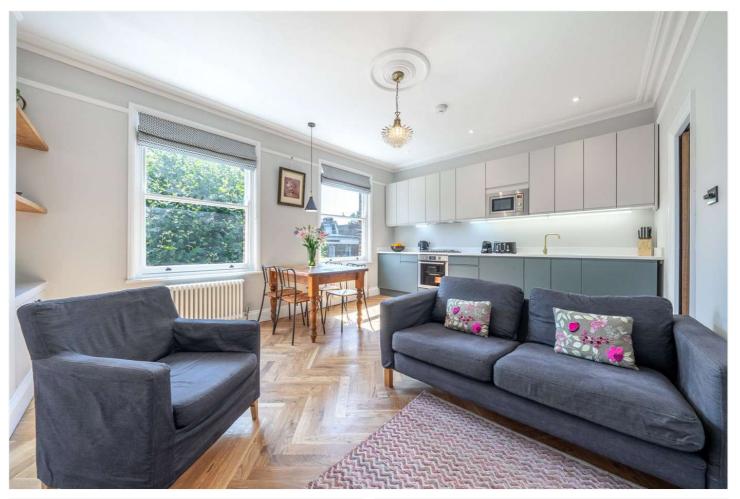

## SHIRLAND ROAD, W9 **£620,000** LEASEHOLD

We are delighted to offer this beautiful, bright, and refurbished second-floor apartment (with entrance on the first floor). Well-proportioned and featuring two double bedrooms, it forms part of an attractive converted house located in the heart of this sought-after area, on the corner of Shirland Road and Essendine Road. The apartment is in excellent condition, ready for immediate occupation, and retains several attractive features, including full-length sash windows that provide an abundance of natural light. It also boasts a spacious open-plan kitchen/reception room, a modern bathroom suite, and two double bedrooms. Shirland Road is ideally situated in this fashionable area, close to a range of local amenities. Warwick Avenue Underground Station (Bakerloo line) is approximately 0.6 miles away. The nearby Paddington Recreation Ground (approx. 0.2 miles) offers an outstanding children's play area, tennis courts, and running tracks. The famous Regent's Canal is also just a short walk away (approx. 0.8 miles).

Two Bedrooms | Bathroom | Kitchen/Reception Room | Gas Central Heating | Residents Parking | Leasehold

for every step...