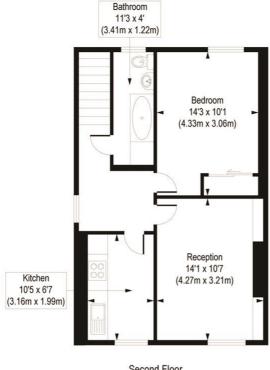

## Englefield Road, N1

Approx. Gross Internal Floor Area 569 sq. ft / 52.89 sq. m

Second Floor Gross Internal Floor Area 505 sq ft

First Floor Gross Internal Floor Area 64 sq ft

COMPLIANT WITH RICS CODE OF MEASURING PRACTICE Floorplan is for illustrative purposes only and is not to scale. Every attempt has been made to ensure the accuracy or the floorplan shown, however all measurements, future, sfittings and data shown are an approximate interpretation for illustrative purposes only. Liability for errors, omissions or

This floorplan is for illustration purposes only and is not to scale. The position and size of doors, windows, appliances and other features are approximate.

Islington | 0207 354 2480 | islington@winkworth.co.uk