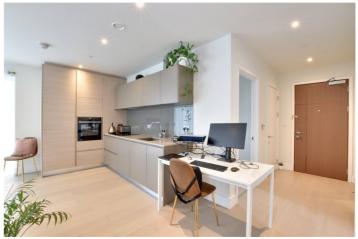

## **DESCRIPTION:**

A stunning one bedroom apartment with a gymnasium and a 24 hour concierge included. Offered unfurnished/part furnished and available from 1st April 2025, your earliest viewing is essential.

## Bathroom 2.40m x 1.97m (7'10" x 6'5") Reception / Kitchen 4.85m (15'11") x 5.44m (17'10") max Bedroom 3.46m (11'4") x 3.94m (12'11") max

**Fourth Floor** 

Total area: approx. 43.9 sq. metres (472.8 sq. feet)