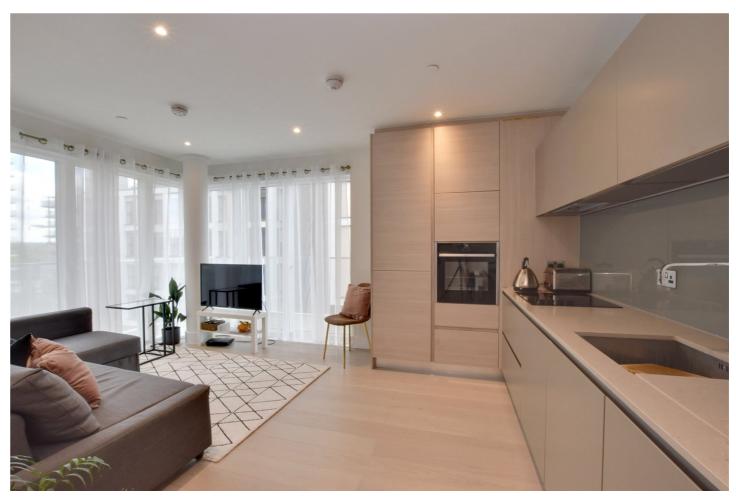

## **DESCRIPTION:**

A stunning one bedroom apartment with a gymnasium and a 24 hour concierge included. Offered unfurnished/part furnished and available from 1st April 2025, your earliest viewing is essential.

## Bathroom 2.40m x 1.97m (7'10" x 6'5") Reception / Kitchen 4.85m (15'11") x 5.44m (17'10") max Bedroom 3.46m (11'4") x 3.94m (12'11") max

**Fourth Floor** 

Total area: approx. 43.9 sq. metres (472.8 sq. feet)