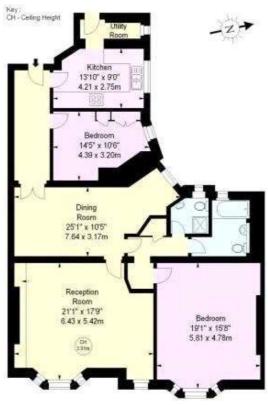

## North Gate, Prince Albert Road, NW8 Approximate gross internal area 1479 sq.ft. / 137.40 sq.m.

Second Floor

The floor plan is not to scale and measurements and areas shown are approximate and therefore should be used for illustrative surposes only. The plan has been prepared in accordance with the RICS code of Measuring Practice and whilst we have confidence in the information produced, it must not be relied on. If there is any sepect of particular importance, you should carry out or commission your own inspection of the property.