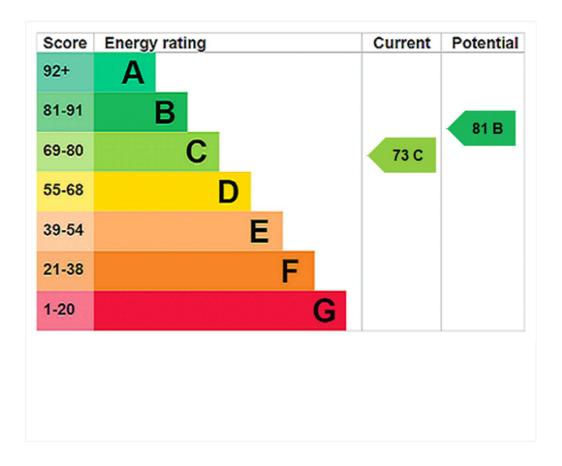

Copyright of FesturePRC.

Tenancy Deposit: £6,000.00

Holding Deposit: 1 weeks rent where the rent is up to £100,000 per annum, 2 weeks rent where the rent is over £100,000 per annum

Council Tax Band: G

Where no figures are shown, we have been unable to ascertain the information. All figures that are shown were correct at the time of printing.